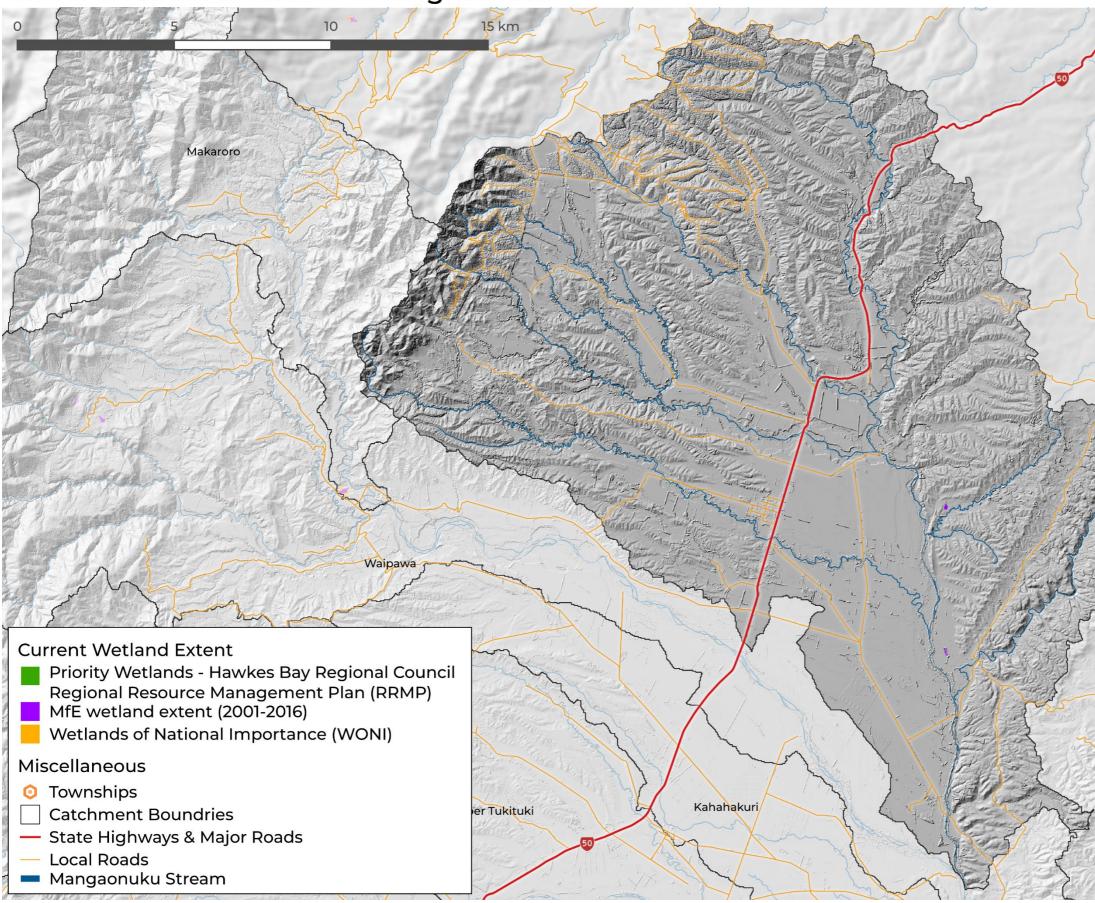

# **Tukituki Land Care: Catchment Appendices**

# Mangaonuku Catchment maps

These maps have been created as part of <u>THE BIG PICTURE PROJECT</u> and have been compiled as an appendix to the catchment planning project undertaken by EIS. While these maps maybe a useful resource for TLC, they are supplementary to the outputs provided as part of that project. December 2024



#### Current Wetland Extent - Mangaonuku







# Cyclone Gabrielle Sediment Deposition Areas 2023 - Mangaonuku





#### Cyclone Gabrielle Sediment Deposition Areas 2023 - Mangaonuku

# Geology QMAP : GNS - Mangaonuku





#### Groundwater - Mangaonuku





# Irrigated Land 2017 - Mangaonuku





# Irrigated Land 2020 - Mangaonuku





#### Land Cover 2001 - Mangaonuku





#### Land Cover 2018 - Mangaonuku





#### Land Use (LUCAS SubName) 1989 - Mangaonuku





#### Land Use (LUCAS SubName) 2020 - Mangaonuku



#### Land Use (LUCAS) 1989 - Mangaonuku





#### Land Use (LUCAS) 2020 - Mangaonuku





#### Potential Indigenous Vegetation - Mangaonuku





#### Pre-Human Wetland Extent - Mangaonuku





# QEII Covenants (as at 30.09.2024) - Mangaonuku





# Riparian Assessment 2014 - Stock Access - Mangaonuku





# Riparian Ass