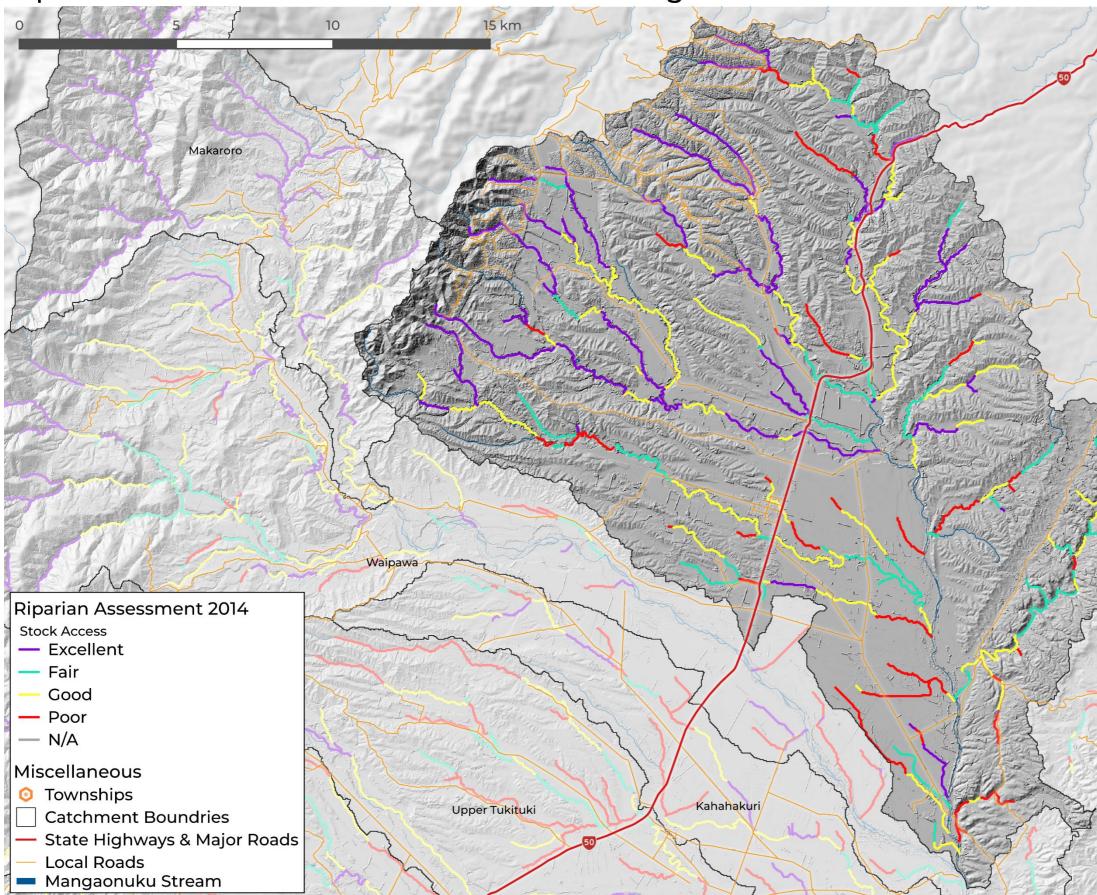

ent - Mangaonuku







# Cyclone Gabrielle Sediment Deposition Areas 2023 - Mangaonuku





#### Cyclone Gabrielle Sediment Deposition Areas 2023 - Mangaonuku

# Geology QMAP : GNS - Mangaonuku





#### Groundwater - Mangaonuku





# Irrigated Land 2017 - Mangaonuku





# Irrigated Land 2020 - Mangaonuku





#### Land Cover 2001 - Mangaonuku





#### Land Cover 2018 - Mangaonuku





#### Land Use (LUCAS SubName) 1989 - Mangaonuku





#### Land Use (LUCAS SubName) 2020 - Mangaonuku



#### Land Use (LUCAS) 1989 - Mangaonuku





#### Land Use (LUCAS) 2020 - Mangaonuku





#### Potential Indigenous Vegetation - Mangaonuku





#### Pre-Human Wetland Extent - Mangaonuku





# QEII Covenants (as at 30.09.2024) - Mangaonuku





# Riparian Assessment 2014 - Stock Access - Mangaonuku





# Riparian Assessment 2014 - Riparian Class - Mangaonuku





# Riparian Shading Assessment - Mangaonuku





# Roughness Areas - Mangaonuku







# SedNET Net Bank Sediment - River Bank Erosion Yield - Mangaonuku



# SedNET Net Bank Sediment Yield 2020B - Total Sediment Yield - Mangaonuku





#### SedNET Sediment Budget 2020B - Total Sediment Yield - Mangaonuku

# SMAP Relative Bypass Flow Susceptibility - Mangaonuku





#### SMAP Nitrogen Leaching Susceptibility - Mangaonuku





# SMAP Soil Order - Mangaonuku



# MfE: Stock Exclusion - Mangaonuku





# MfE: Stock Exclusion - Mangaonuku





# Topographic Wetness Index - Mangaonuku







# RUSLE - Revised Universal Soil Loss Equation - Mangaonuku