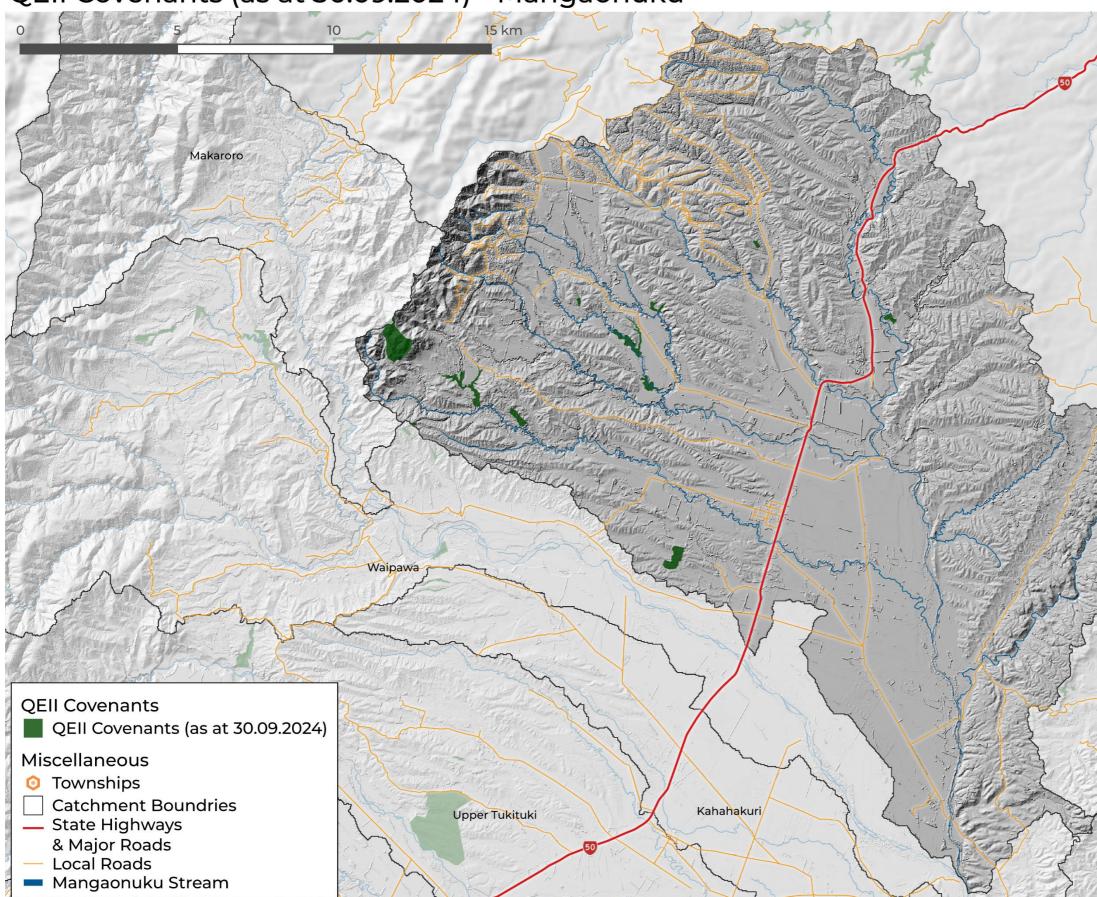

t of that project. December 2024



#### Current Wetland Extent - Mangaonuku







# Cyclone Gabrielle Sediment Deposition Areas 2023 - Mangaonuku





#### Cyclone Gabrielle Sediment Deposition Areas 2023 - Mangaonuku

# Geology QMAP : GNS - Mangaonuku





#### Groundwater - Mangaonuku





# Irrigated Land 2017 - Mangaonuku





# Irrigated Land 2020 - Mangaonuku





#### Land Cover 2001 - Mangaonuku





#### Land Cover 2018 - Mangaonuku





#### Land Use (LUCAS SubName) 1989 - Mangaonuku





#### Land Use (LUCAS SubName) 2020 - Mangaonuku



#### Land Use (LUCAS) 1989 - Mangaonuku





#### Land Use (LUCAS) 2020 - Mangaonuku





#### Potential Indigenous Vegetation - Mangaonuku





#### Pre-Human Wetland Extent - Mangaonuku





# QEII Covenants (as at 30.09.2024) - Mangaonuku





# Riparian Assessment 2014 - Stock Access - Mangaonuku





# Riparian Assessment 2014 - Riparian Class - Mangaonuku





# Riparian Shading Assessment - Mangaonuku





# Roughness Areas - Mangaonuku







# SedNET Net Bank Sediment - River Bank Erosion Yield - Mangaonuku



# SedNET Net Bank Sediment Yield 2020B - Total Sediment Yield - Mangaonuku





#### SedNET Sediment Budget 2020B - Total Sediment Yield - Mangaonuku

# SMAP Relative Bypass Flow Susceptibility - Mangaonuku





#### SMAP Nitrogen Leaching Susceptibility - Mangaonuku





# SMAP Soil Order - Mangaonuku



# MfE: Stock Exclusion - Mangaonuku





# MfE: Stock Exclusion - Mangaonuku





# Topographic Wetness Index - Mangaonuku







# RUSLE - Revised Universal Soil Loss Equation - Mangaonuku