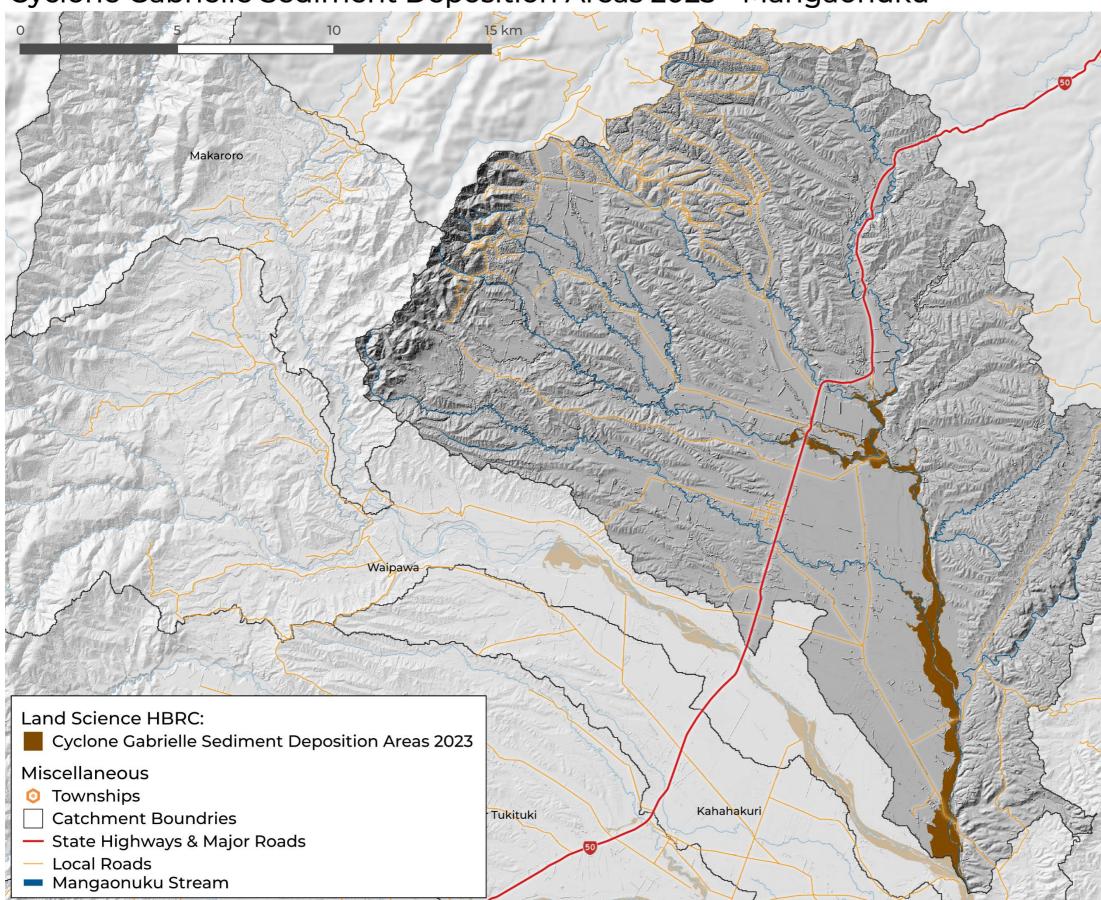

# Cyclone Gabrielle Sediment Deposition Areas 2023 - Mangaonuku

#### Cyclone Gabrielle Sediment Deposition Areas 2023 - Mangaonuku