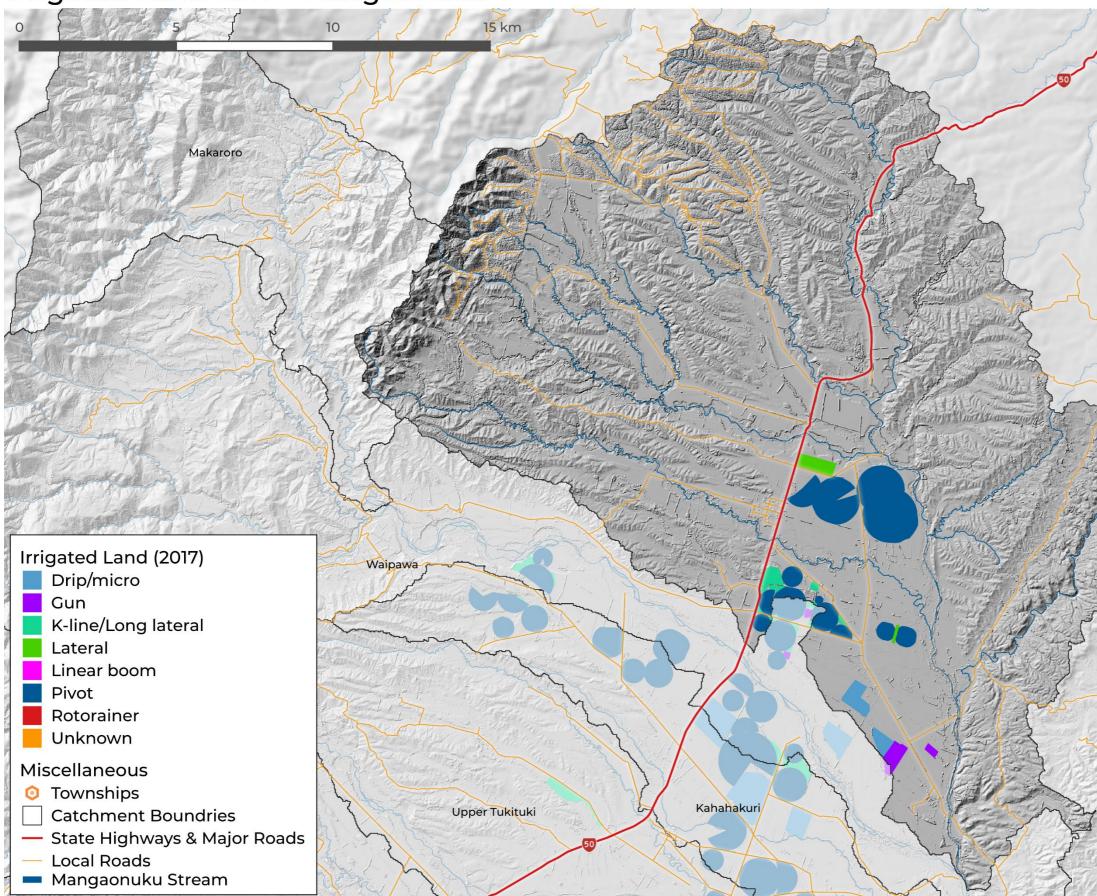

# **Tukituki Land Care: Catchment Appendices**

# Mangaonuku Catchment maps

These maps have been created as part of <u>THE BIG PICTURE PROJECT</u> and have been compiled as an appendix to the catchment planning project undertaken by EIS. While these maps maybe a useful resource for TLC, they are supplementary to the outputs provided as part of that project. December 2024



#### Current Wetland Extent - Mangaonuku







# Cyclone Gabrielle Sediment Deposition Areas 2023 - Mangaonuku





#### Cyclone Gabrielle Sediment Deposition Areas 2023 - Mangaonuku

# Geology QMAP : GNS - Mangaonuku





#### Groundwater - Mangaonuku





# Irrigated Land 2017 - Mangaonuku





# Irrigated Land 2020 - Mangaonuku





#### Land Cover 2001 - Mangaonuku





#### Land Cover 2018 - Mangaonuku





#### Land Use (LUCAS SubName) 1989 - Mangaonuku





#### Land Use (LUCAS SubName) 2020 - Mangaonuku



#### Land Use (LUCAS) 1989 - Mangaonuku





#### Land Use (LUCAS) 2020 - Mangaonuku





#### Potential Indigenous Vegetation - Mangaonuku





#### Pre-Human Wetland Extent - Mangaonuku





# QEII Covenants (as at 30.09.2024) - Mangaonuku





# Riparian Assessment 2014 - Stock Access - Mangaonuku





# Riparian Assessment 2014 - Riparian Class - Mangaonuku





# Riparian Shading Assessment - Mangaonuku





# Roughness Areas - Mangaonuku







# SedNET Net Bank Sediment - River Bank Erosion Yield - Mangaonuku



# SedNET Net Bank Sediment Yield 2020B - Total Se