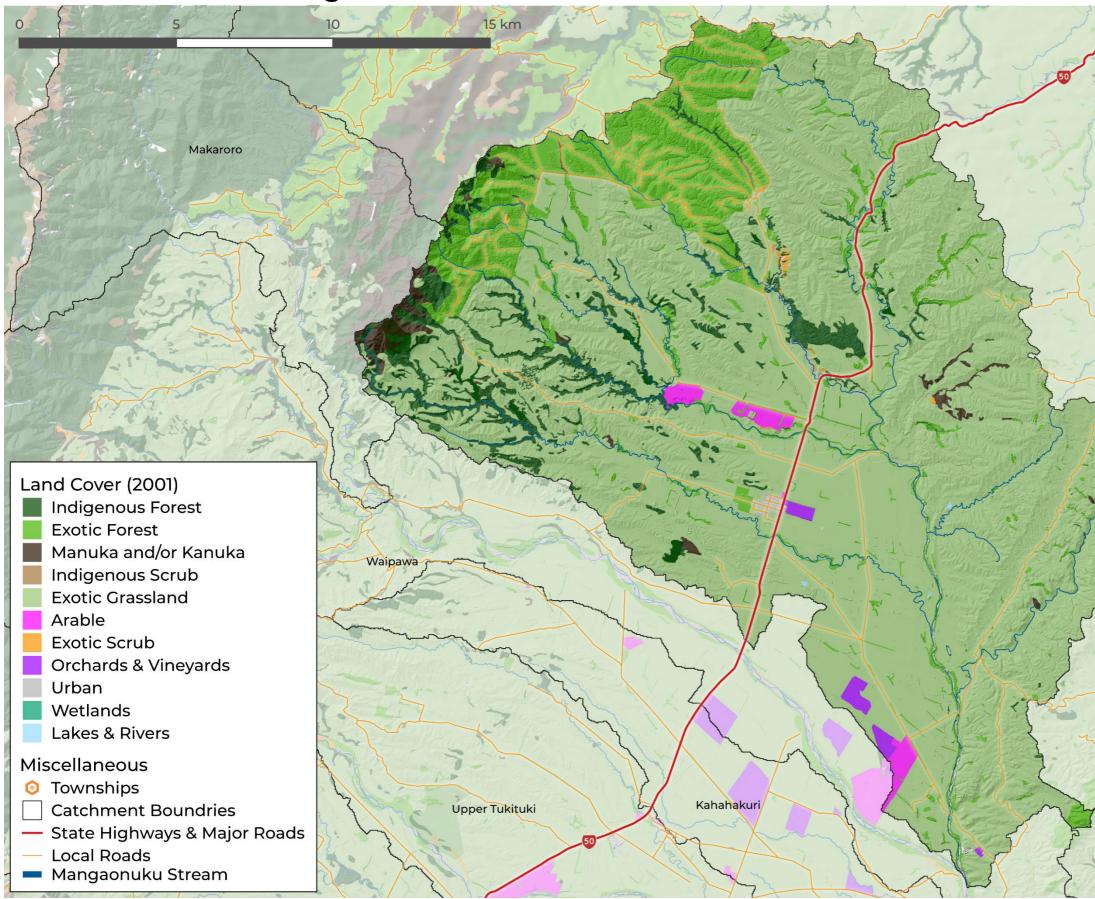

# **Tukituki Land Care: Catchment Appendices**

# Mangaonuku Catchment maps

These maps have been created as part of <u>THE BIG PICTURE PROJECT</u> and have been compiled as an appendix to the catchment planning project undertaken by EIS. While these maps maybe a useful resource for TLC, they are supplementary to the outputs provided as part of that project. December 2024



#### Current Wetland Extent - Mangaonuku







# Cyclone Gabrielle Sediment Deposition Areas 2023 - Mangaonuku





#### Cyclone Gabrielle Sediment Deposition Areas 2023 - Mangaonuku

# Geology QMAP : GNS - Mangaonuku





#### Groundwater - Mangaonuku





# Irrigated Land 2017 - Mangaonuku





# Irrigated Land 2020 - Mangaonuku





#### Land Cover 2001 - Mangaonuku





#### Land Cover 2018 - Mangaonuku





#### Land Use (LUCAS SubName) 1989 - Mangaonuku





#### Land Use (LUCAS SubName) 2020 - Mangaonuku



#### Land Use (LUCAS) 1989 - Mangaonuku





#### Land Use (LUCAS) 2020 - Mangaonuku





#### Potential Indigenous Vegetation - Mangaonuku





#### Pre-Human Wetland Extent - Mangaonuku





# QEII Covenants (as at 30.09.2024) - Mangaonuku





# Riparian Assessment 2014 - Stock Access - Mangaonuku





# Riparian Assessment 2014 - Riparian Class - Mangaonuku





# Riparian Shading Assessment - Mangaonuku





# Roughness Areas - Mangaonuku







# SedNET Net Bank Sediment - River Bank Erosion Yield - Mangaonuku



# SedNET Net Bank Sediment Yield 2020B - Total Sediment Yield - Mangaonuku





#### SedNET Sediment Budget 2020B - Total Sedime