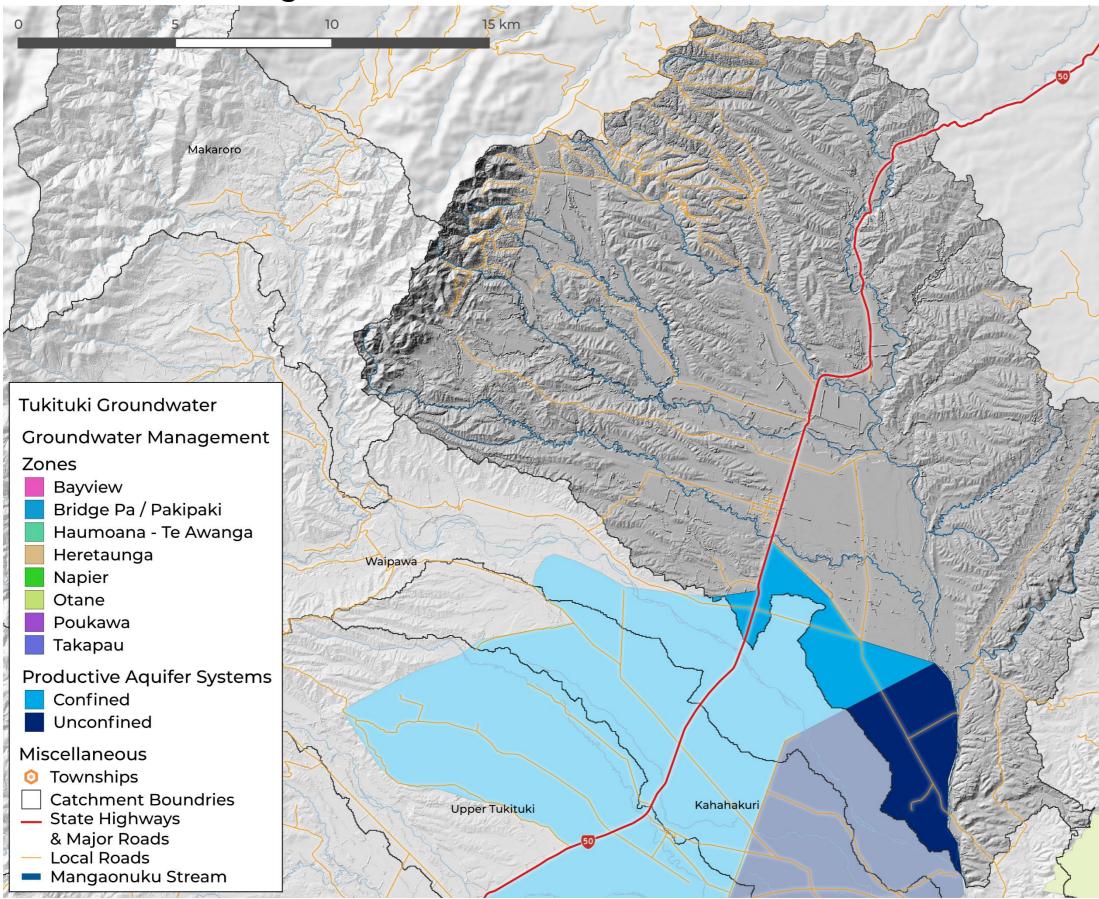

# **Tukituki Land Care: Catchment Appendices**

# Mangaonuku Catchment maps

These maps have been created as part of <u>THE BIG PICTURE PROJECT</u> and have been compiled as an appendix to the catchment planning project undertaken by EIS. While these maps maybe a useful resource for TLC, they are supplementary to the outputs provided as part of that project. December 2024



#### Current Wetland Extent - Mangaonuku







# Cyclone Gabrielle Sediment Deposition Areas 2023 - Mangaonuku





#### Cyclone Gabrielle Sediment Deposition Areas 2023 - Mangaonuku

# Geology QMAP : GNS - Mangaonuku





#### Groundwater - Mangaonuku





# Irrigated Land 2017 - Mangaonuku





# Irrigated Land 2020 - Mangaonuku





#### Land Cover 2001 - Mangaonuku





#### Land Cover 2018 - Mangaonuku





#### Land Use (LUCAS SubName) 1989 - Mangaonuku





#### Land Use (LUCAS SubName) 2020 - Mangaonuku



#### Land Use (LUCAS) 1989 - Mangaonuku





#### Land Use (LUCAS) 2020 - Mangaonuku





#### Potential Indigenous Vegetation - Mangaonuku





#### Pre-Human Wetland Extent - Mangaonuku





# QEII Covenants (as at 30.09.2024) - Mangaonuku





# Riparian Assessment 2014 - Stock Access - Mangaonuku





# Riparian Assessment 2014 - Riparian Class - Mangaonuku





# Riparian Shading Assessment - Mangaonuku





# Roughness Areas - Mangaonuku







# SedNET Net Bank Sediment - River Bank Erosion Yield - Mangaonuku



# SedNET