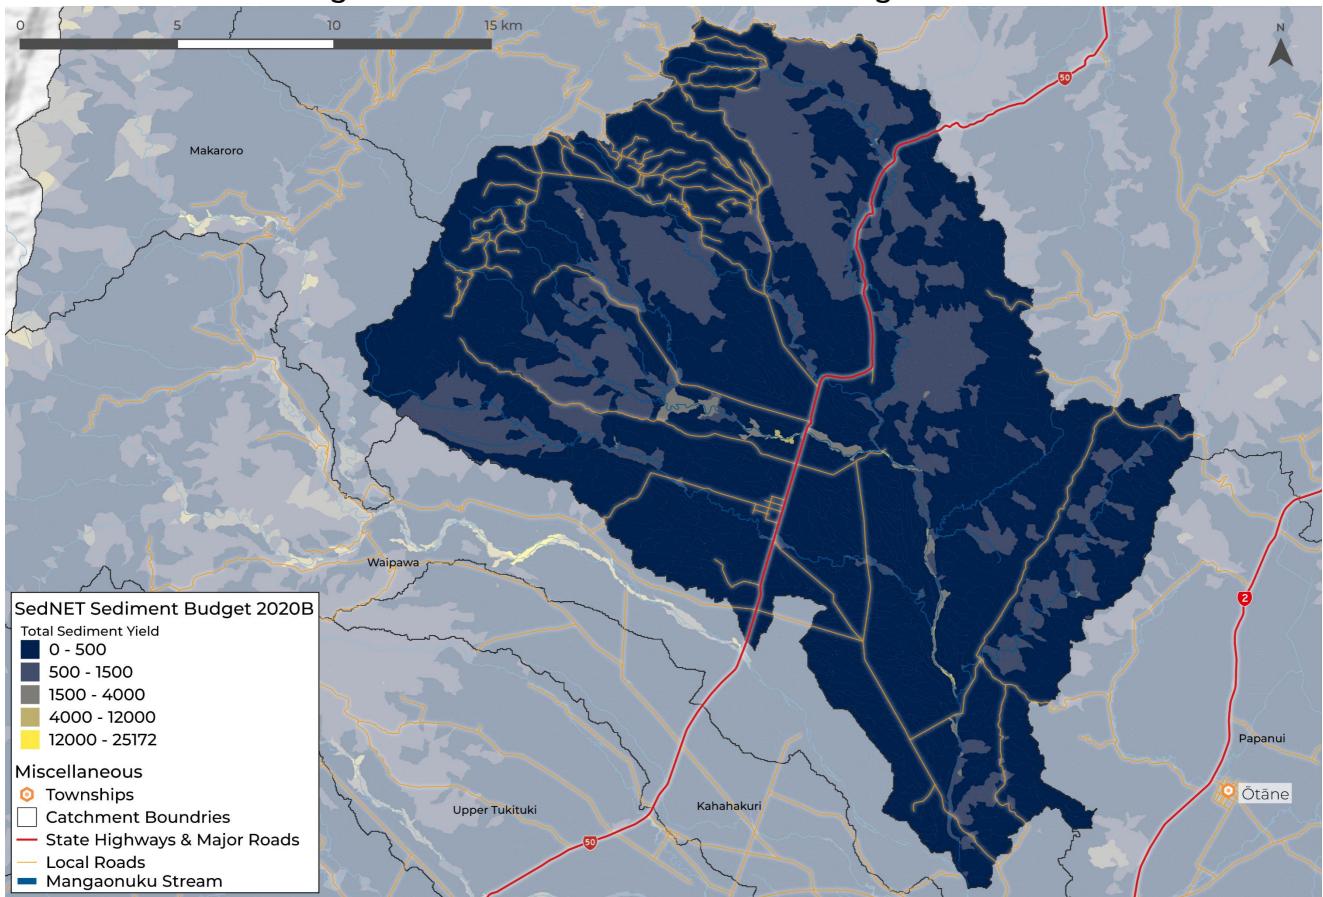

angaonuku





#### Land Cover 2001 - Mangaonuku





#### Land Cover 2018 - Mangaonuku





#### Land Use (LUCAS SubName) 1989 - Mangaonuku





#### Land Use (LUCAS SubName) 2020 - Mangaonuku



#### Land Use (LUCAS) 1989 - Mangaonuku





#### Land Use (LUCAS) 2020 - Mangaonuku





#### Potential Indigenous Vegetation - Mangaonuku





#### Pre-Human Wetland Extent - Mangaonuku





# QEII Covenants (as at 30.09.2024) - Mangaonuku





# Riparian Assessment 2014 - Stock Access - Mangaonuku





# Riparian Assessment 2014 - Riparian Class - Mangaonuku





# Riparian Shading Assessment - Mangaonuku





# Roughness Areas - Mangaonuku







# SedNET Net Bank Sediment - River Bank Erosion Yield - Mangaonuku



# SedNET Net Bank Sediment Yield 2020B - Total Sediment Yield - Mangaonuku





#### SedNET Sediment Budget 2020B - Total Sediment Yield - Mangaonuku

# SMAP Relative Bypass Flow Susceptibility - Mangaonuku





#### SMAP Nitrogen Leaching Susceptibility - Mangaonuku





# SMAP Soil Order - Mangaonuku



# MfE: Stock Exclusion - Mangaonuku





# MfE: Stock Exclusion - Mangaonuku





# Topographic Wetness Index - Mangaonuku







# RUSLE - Revised Universal Soil Loss Equation - Mangaonuku