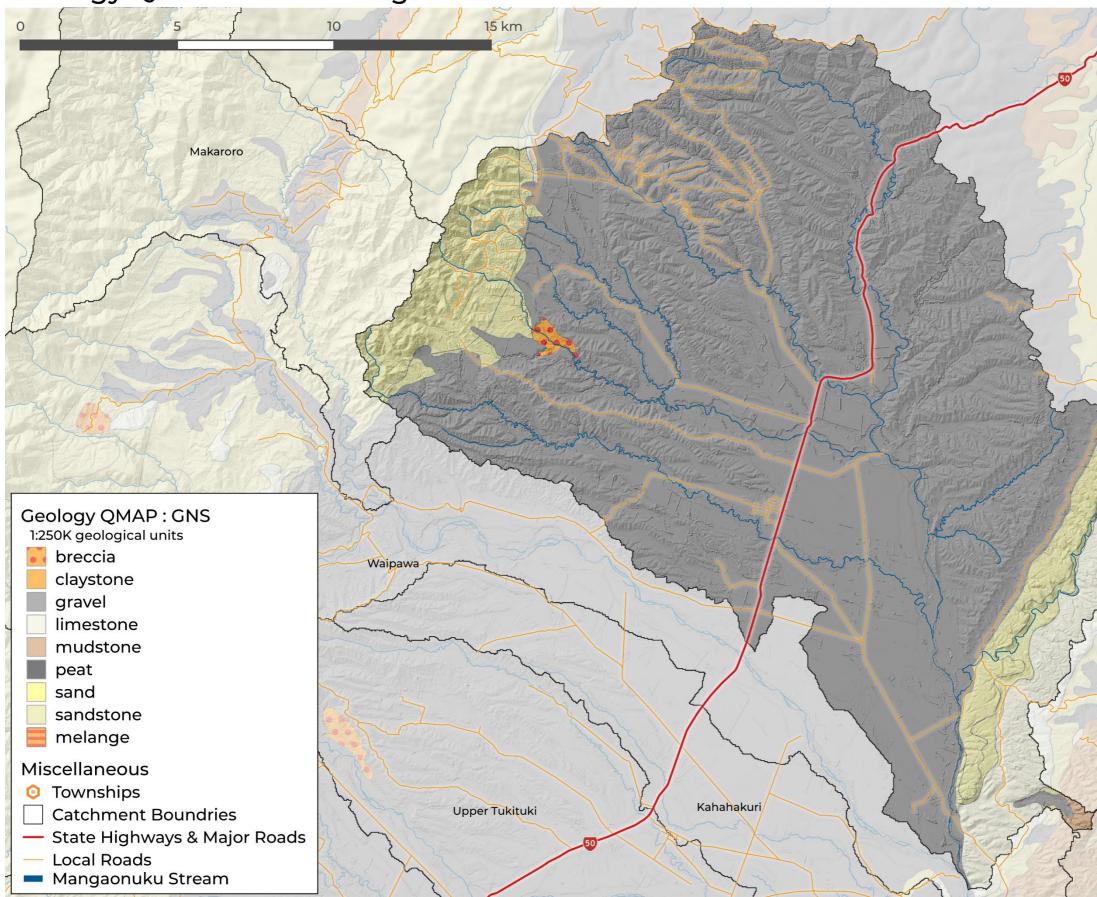

# **Tukituki Land Care: Catchment Appendices**

# Mangaonuku Catchment maps

These maps have been created as part of <u>THE BIG PICTURE PROJECT</u> and have been compiled as an appendix to the catchment planning project undertaken by EIS. While these maps maybe a useful resource for TLC, they are supplementary to the outputs provided as part of that project. December 2024



#### Current Wetland Extent - Mangaonuku







# Cyclone Gabrielle Sediment Deposition Areas 2023 - Mangaonuku





#### Cyclone Gabrielle Sediment Deposition Areas 2023 - Mangaonuku

# Geology QMAP : GNS - Mangaonuku





#### Groundwater - Mangaonuku





# Irrigated Land 2017 - Mangaonuku





# Irrigated Land 2020 - Mangaonuku





#### Land Cover 2001 - Mangaonuku





#### Land Cover 2018 - Mangaonuku





#### Land Use (LUCAS SubName) 1989 - Mangaonuku





#### Land Use (LUCAS SubName) 2020 - Mangaonuku



#### Land Use (LUCAS) 1989 - Mangaonuku





#### Land Use (LUCAS) 2020 - Mangaonuku





#### Potential Indigenous Vegetation - Mangaonuku





#### Pre-Human Wetland Extent - Mangaonuku





# QEII Covenants (as at 30.09.2024) - Mangaonuku





# Riparian Assessment 2014 - Stock Access - Mangaonuku





# Riparian Assessment 2014 - Riparian Class - Mangaonuku





# Riparian Shading Assessment - Mangaonuku





# Roughness Areas - Mangaonuku







# SedNET Net Bank Sediment - River Bank Eros