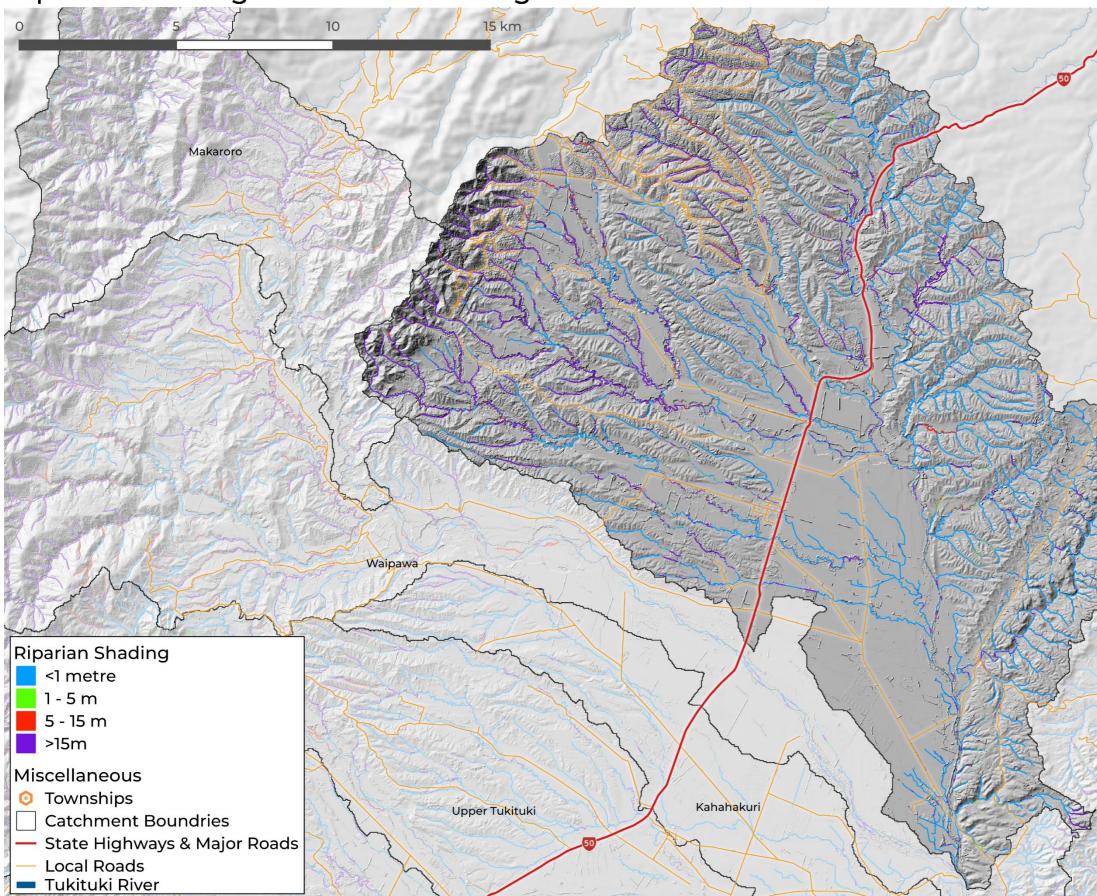

ielle Sediment Deposition Areas 2023 - Mangaonuku

# Geology QMAP : GNS - Mangaonuku





#### Groundwater - Mangaonuku





# Irrigated Land 2017 - Mangaonuku





# Irrigated Land 2020 - Mangaonuku





#### Land Cover 2001 - Mangaonuku





#### Land Cover 2018 - Mangaonuku





#### Land Use (LUCAS SubName) 1989 - Mangaonuku





#### Land Use (LUCAS SubName) 2020 - Mangaonuku



#### Land Use (LUCAS) 1989 - Mangaonuku





#### Land Use (LUCAS) 2020 - Mangaonuku





#### Potential Indigenous Vegetation - Mangaonuku





#### Pre-Human Wetland Extent - Mangaonuku





# QEII Covenants (as at 30.09.2024) - Mangaonuku





# Riparian Assessment 2014 - Stock Access - Mangaonuku





# Riparian Assessment 2014 - Riparian Class - Mangaonuku





# Riparian Shading Assessment - Mangaonuku





# Roughness Areas - Mangaonuku







# SedNET Net Bank Sediment - River Bank Erosion Yield - Mangaonuku



# SedNET Net Bank Sediment Yield 2020B - Total Sediment Yield - Mangaonuku





#### SedNET Sediment Budget 2020B - Total Sediment Yield - Mangaonuku

# SMAP Relative Bypass Flow Susceptibility - Mangaonuku





#### SMAP Nitrogen Leaching Susceptibility - Mangaonuku





# SMAP Soil Order - Mangaonuku



# MfE: Stock Exclusion - Mangaonuku





# MfE: Stock Exclusion - Mangaonuku





# Topographic Wetness Index - Mangaonuku







# RUSLE - Revised Universal Soil Loss Equation - Mangaonuku