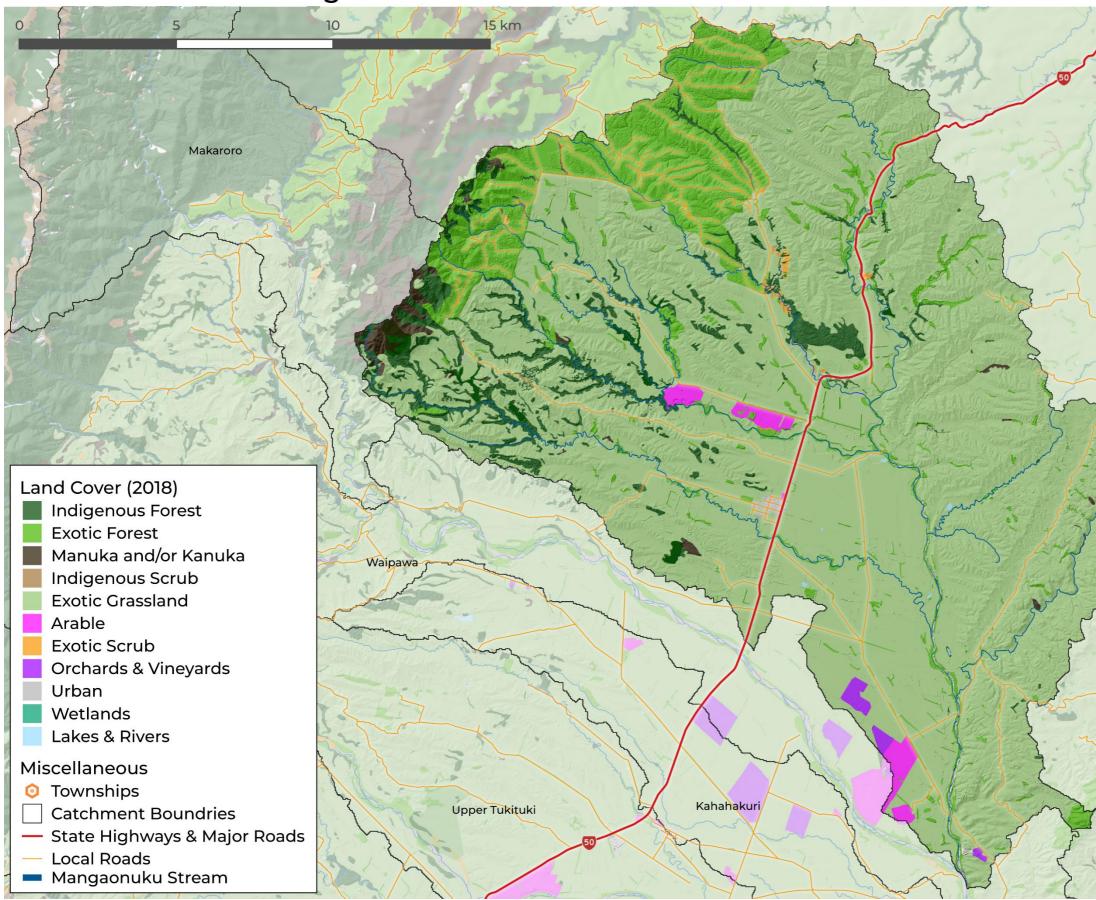

# **Tukituki Land Care: Catchment Appendices**

# Mangaonuku Catchment maps

These maps have been created as part of <u>THE BIG PICTURE PROJECT</u> and have been compiled as an appendix to the catchment planning project undertaken by EIS. While these maps maybe a useful resource for TLC, they are supplementary to the outputs provided as part of that project. December 2024



#### Current Wetland Extent - Mangaonuku







# Cyclone Gabrielle Sediment Deposition Areas 2023 - Mangaonuku





#### Cyclone Gabrielle Sediment Deposition Areas 2023 - Mangaonuku

# Geology QMAP : GNS - Mangaonuku





#### Groundwater - Mangaonuku





# Irrigated Land 2017 - Mangaonuku





# Irrigated Land 2020 - Mangaonuku





#### Land Cover 2001 - Mangaonuku





#### Land Cover 2018 - Mangaonuku





#### Land Use (LUCAS SubName) 1989 - Mangaonuku





#### Land Use (LUCAS SubName) 2020 - Mangaonuku



#### Land Use (LUCAS) 1989 - Mangaonuku





#### Land Use (LUCAS) 2020 - Mangaonuku





#### Potential Indigenous Vegetation - Mangaonuku





#### Pre-Human Wetland Extent - Mangaonuku





# QEII Covenants (as at 30.09.2024) - Mangaonuku





# Riparian Assessment 2014 - Stock Access - Mangaonuku





# Riparian Assessment 2014 - Riparian Class - Mangaonuku





# Riparian Shading Assessment - Mangaonuku





# Roughness Areas - Mangaonuku







# SedNET Net Bank Sediment - River Bank Erosion Yield - Mangaonuku



# SedNET Net Bank Sediment Yield 2020B - Total Sediment Yield - Mangaonuku





#### SedNET Sediment Budget 2020B - Total Sediment Yield - Mangaonuku

# SMAP Relative