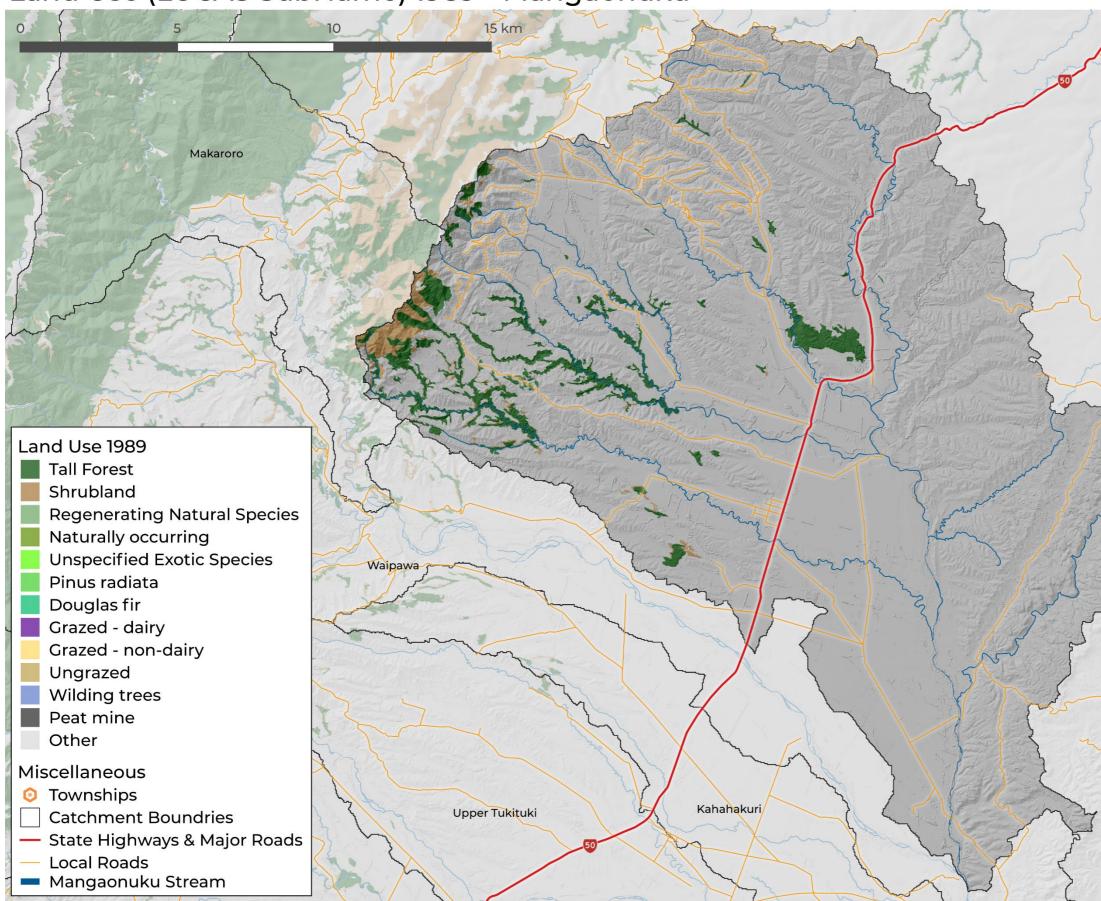

**

# Mangaonuku Catchment maps

These maps have been created as part of <u>THE BIG PICTURE PROJECT</u> and have been compiled as an appendix to the catchment planning project undertaken by EIS. While these maps maybe a useful resource for TLC, they are supplementary to the outputs provided as part of that project. December 2024



#### Current Wetland Extent - Mangaonuku







# Cyclone Gabrielle Sediment Deposition Areas 2023 - Mangaonuku





#### Cyclone Gabrielle Sediment Deposition Areas 2023 - Mangaonuku

# Geology QMAP : GNS - Mangaonuku





#### Groundwater - Mangaonuku





# Irrigated Land 2017 - Mangaonuku





# Irrigated Land 2020 - Mangaonuku





#### Land Cover 2001 - Mangaonuku





#### Land Cover 2018 - Mangaonuku





#### Land Use (LUCAS SubName) 1989 - Mangaonuku





#### Land Use (LUCAS SubName) 2020 - Mangaonuku



#### Land Use (LUCAS) 1989 - Mangaonuku





#### Land Use (LUCAS) 2020 - Mangaonuku





#### Potential Indigenous Vegetation - Mangaonuku





#### Pre-Human Wetland Extent - Mangaonuku





# QEII Covenants (as at 30.09.2024) - Mangaonuku





# Riparian Assessment 2014 - Stock Access - Mangaonuku





# Riparian Assessment 2014 - Riparian Class - Mangaonuku





# Riparian Shading Assessment - Mangaonuku





# Roughness Areas - Mangaonuku







# SedNET Net Bank Sediment - River Bank Erosion Yield - Mangaonuku



# SedNET Net Bank Sediment Yield 2020B - Total Sediment Yield - Mangaonuku





#### SedNET Sediment Budget 2020B - Total Sediment Yield - Mangaonuku

# SMAP Relative Bypass Flow Susceptibility - Mangaonuku





#### SMA