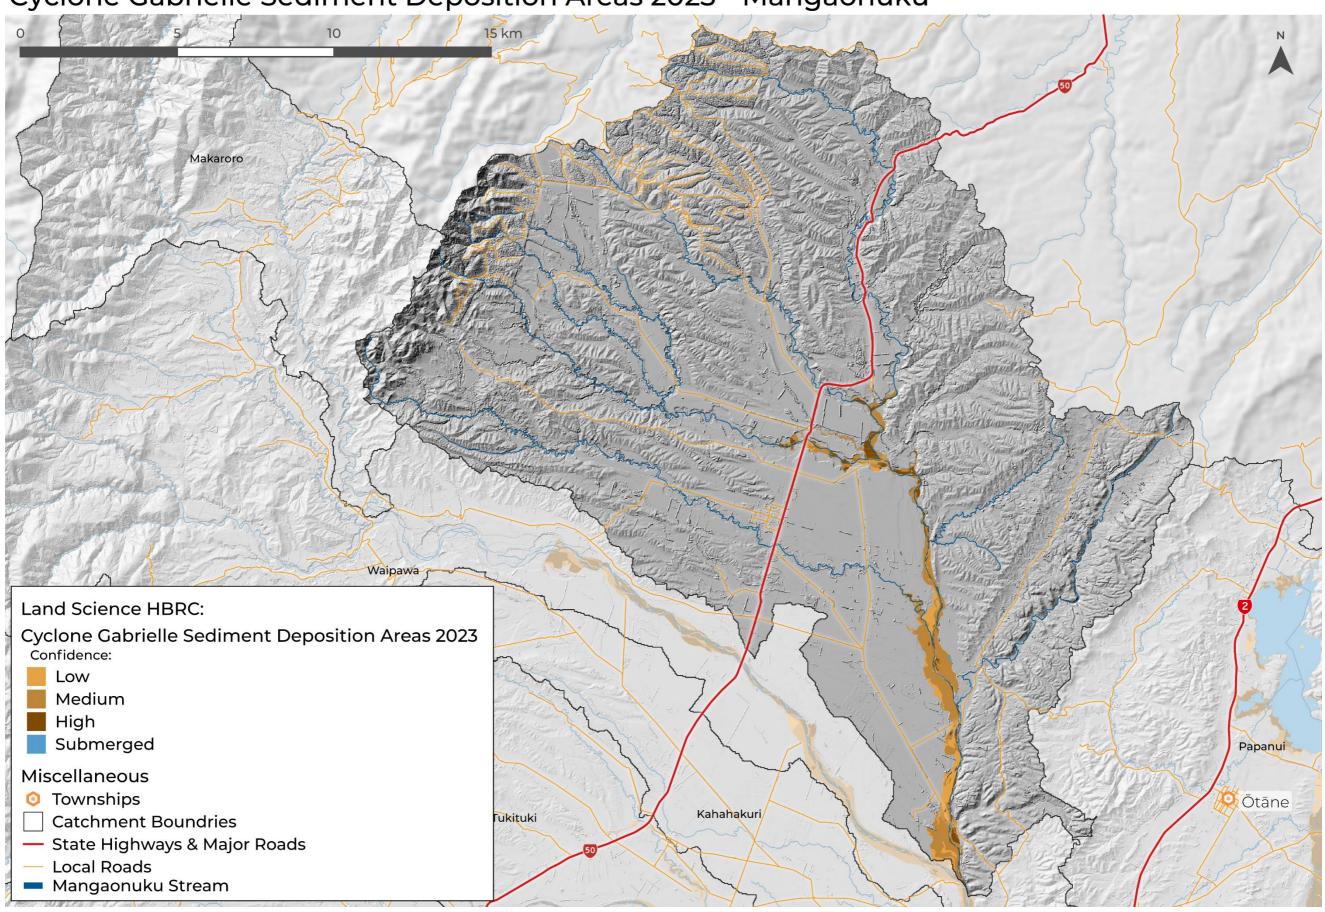

# Cyclone Gabrielle Sediment Deposition Areas 2023 - Mangaonuku

#### Cyclone Gabrielle Sediment Deposition Areas 2023 - Mangaonuku