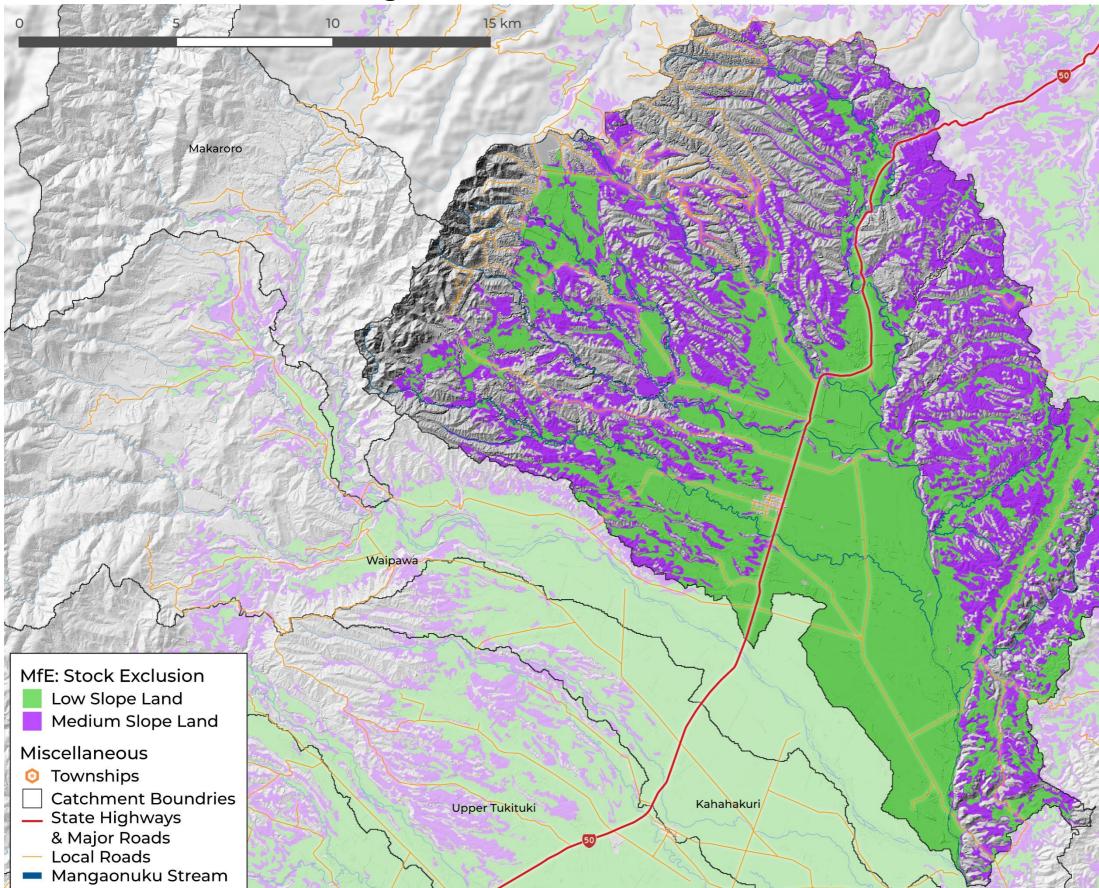

enous Vegetation - Mangaonuku





#### Pre-Human Wetland Extent - Mangaonuku





# QEII Covenants (as at 30.09.2024) - Mangaonuku





# Riparian Assessment 2014 - Stock Access - Mangaonuku





# Riparian Assessment 2014 - Riparian Class - Mangaonuku





# Riparian Shading Assessment - Mangaonuku





# Roughness Areas - Mangaonuku







# SedNET Net Bank Sediment - River Bank Erosion Yield - Mangaonuku



# SedNET Net Bank Sediment Yield 2020B - Total Sediment Yield - Mangaonuku





#### SedNET Sediment Budget 2020B - Total Sediment Yield - Mangaonuku

# SMAP Relative Bypass Flow Susceptibility - Mangaonuku





#### SMAP Nitrogen Leaching Susceptibility - Mangaonuku





# SMAP Soil Order - Mangaonuku



# MfE: Stock Exclusion - Mangaonuku





# MfE: Stock Exclusion - Mangaonuku





# Topographic Wetness Index - Mangaonuku







# RUSLE - Revised Universal Soil Loss Equation - Mangaonuku