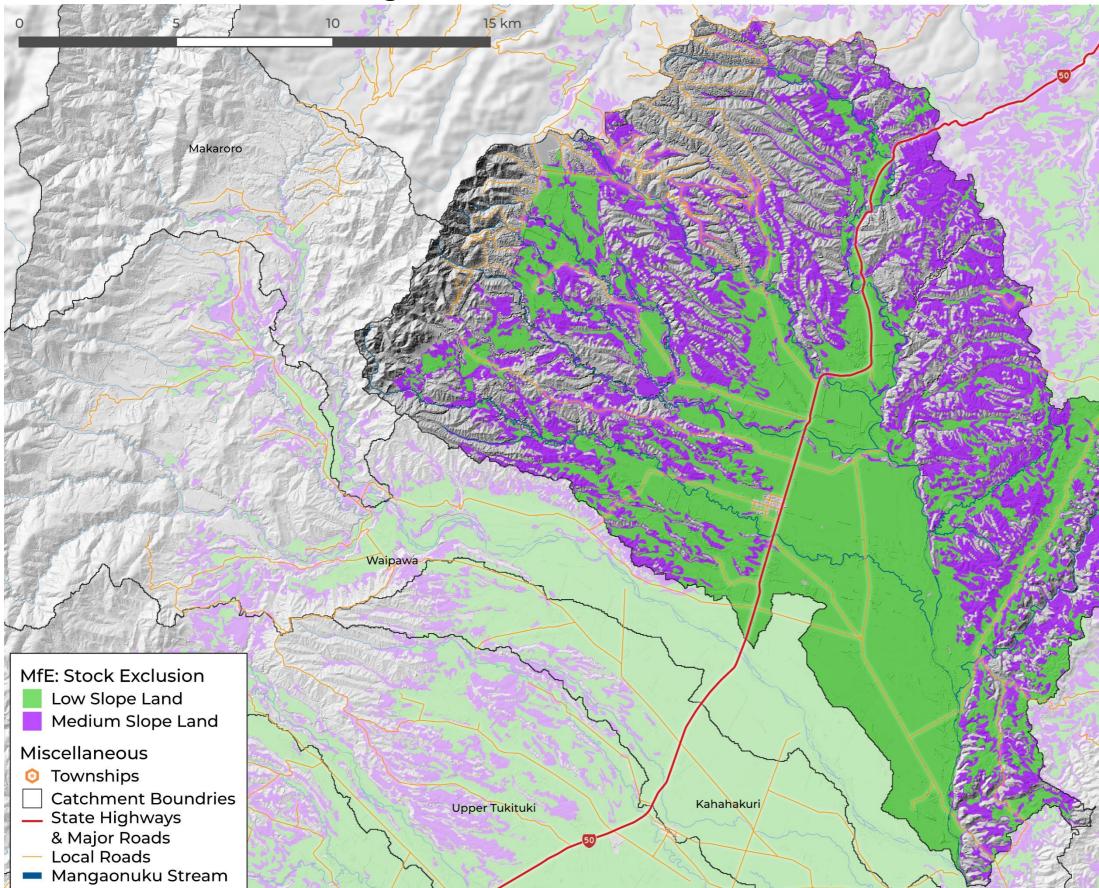

20 - Mangaonuku





#### Potential Indigenous Vegetation - Mangaonuku





#### Pre-Human Wetland Extent - Mangaonuku





# QEII Covenants (as at 30.09.2024) - Mangaonuku





# Riparian Assessment 2014 - Stock Access - Mangaonuku





# Riparian Assessment 2014 - Riparian Class - Mangaonuku





# Riparian Shading Assessment - Mangaonuku





# Roughness Areas - Mangaonuku







# SedNET Net Bank Sediment - River Bank Erosion Yield - Mangaonuku



# SedNET Net Bank Sediment Yield 2020B - Total Sediment Yield - Mangaonuku





#### SedNET Sediment Budget 2020B - Total Sediment Yield - Mangaonuku

# SMAP Relative Bypass Flow Susceptibility - Mangaonuku





#### SMAP Nitrogen Leaching Susceptibility - Mangaonuku





# SMAP Soil Order - Mangaonuku



# MfE: Stock Exclusion - Mangaonuku





# MfE: Stock Exclusion - Mangaonuku





# Topographic Wetness Index - Mangaonuku







# RUSLE - Revised Universal Soil Loss Equation - Mangaonuku