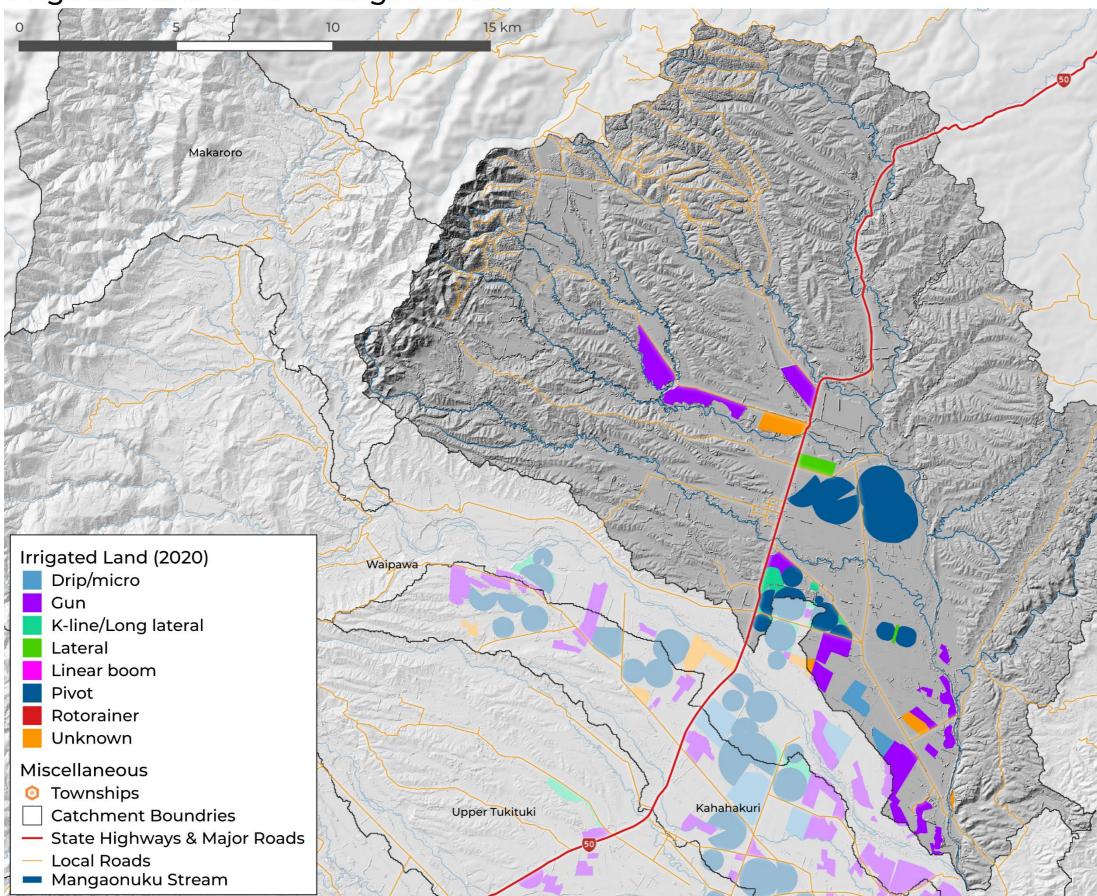

# **Tukituki Land Care: Catchment Appendices**

# Mangaonuku Catchment maps

These maps have been created as part of <u>THE BIG PICTURE PROJECT</u> and have been compiled as an appendix to the catchment planning project undertaken by EIS. While these maps maybe a useful resource for TLC, they are supplementary to the outputs provided as part of that project. December 2024



#### Current Wetland Extent - Mangaonuku







# Cyclone Gabrielle Sediment Deposition Areas 2023 - Mangaonuku





#### Cyclone Gabrielle Sediment Deposition Areas 2023 - Mangaonuku

# Geology QMAP : GNS - Mangaonuku





#### Groundwater - Mangaonuku





# Irrigated Land 2017 - Mangaonuku





# Irrigated Land 2020 - Mangaonuku





#### Land Cover 2001 - Mangaonuku





#### Land Cover 2018 - Mangaonuku





#### Land Use (LUCAS SubName) 1989 - Mangaonuku





#### Land Use (LUCAS SubName) 2020 - Mangaonuku



#### Land Use (LUCAS) 1989 - Mangaonuku





#### Land Use (LUCAS) 2020 - Mangaonuku





#### Potential Indigenous Vegetation - Mangaonuku





#### Pre-Human Wetland Extent - Mangaonuku





# QEII Covenants (as at 30.09.2024) - Mangaonuku





# Riparian Assessment 2014 - Stock Access - Mangaonuku





# Riparian Assessment 2014 - Riparian Class - Mangaonuku





# Riparian Shading Assessment - Mangaonuku





# Roughness Areas - Mangaonuku







# SedNET Net Bank Sediment - River Bank Erosion Yield - Mangaonuku



# SedNET Net Bank Sediment Yield 2020B - Total Sediment Yield - Mangaonuku





#### SedN