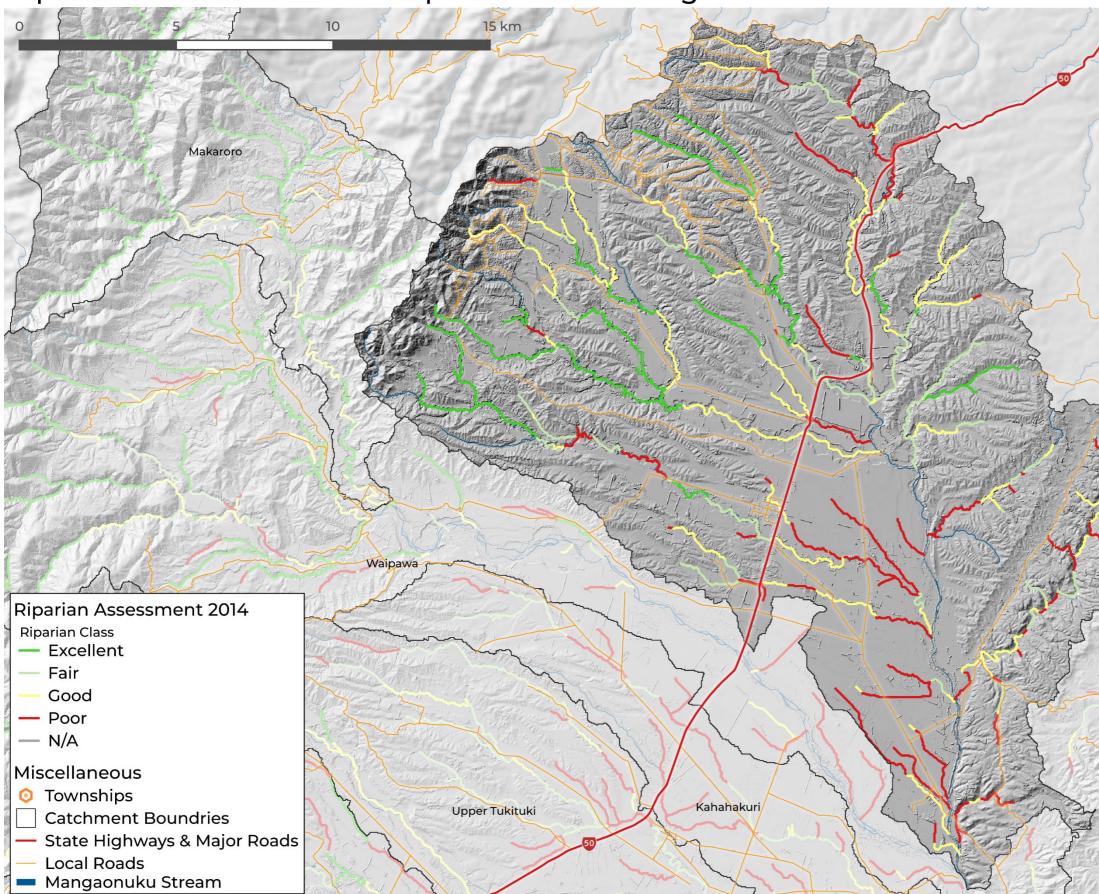

n Areas 2023 - Mangaonuku





#### Cyclone Gabrielle Sediment Deposition Areas 2023 - Mangaonuku

# Geology QMAP : GNS - Mangaonuku





#### Groundwater - Mangaonuku





# Irrigated Land 2017 - Mangaonuku





# Irrigated Land 2020 - Mangaonuku





#### Land Cover 2001 - Mangaonuku





#### Land Cover 2018 - Mangaonuku





#### Land Use (LUCAS SubName) 1989 - Mangaonuku





#### Land Use (LUCAS SubName) 2020 - Mangaonuku



#### Land Use (LUCAS) 1989 - Mangaonuku





#### Land Use (LUCAS) 2020 - Mangaonuku





#### Potential Indigenous Vegetation - Mangaonuku





#### Pre-Human Wetland Extent - Mangaonuku





# QEII Covenants (as at 30.09.2024) - Mangaonuku





# Riparian Assessment 2014 - Stock Access - Mangaonuku





# Riparian Assessment 2014 - Riparian Class - Mangaonuku





# Riparian Shading Assessment - Mangaonuku





# Roughness Areas - Mangaonuku







# SedNET Net Bank Sediment - River Bank Erosion Yield - Mangaonuku



# SedNET Net Bank Sediment Yield 2020B - Total Sediment Yield - Mangaonuku





#### SedNET Sediment Budget 2020B - Total Sediment Yield - Mangaonuku

# SMAP Relative Bypass Flow Susceptibility - Mangaonuku





#### SMAP Nitrogen Leaching Susceptibility - Mangaonuku





# SMAP Soil Order - Mangaonuku



# MfE: Stock Exclusion - Mangaonuku





# MfE: Stock Exclusion - Mangaonuku





# Topographic Wetness Index - Mangaonuku







# RUSLE - Revised Universal Soil Loss Equation - Mangaonuku