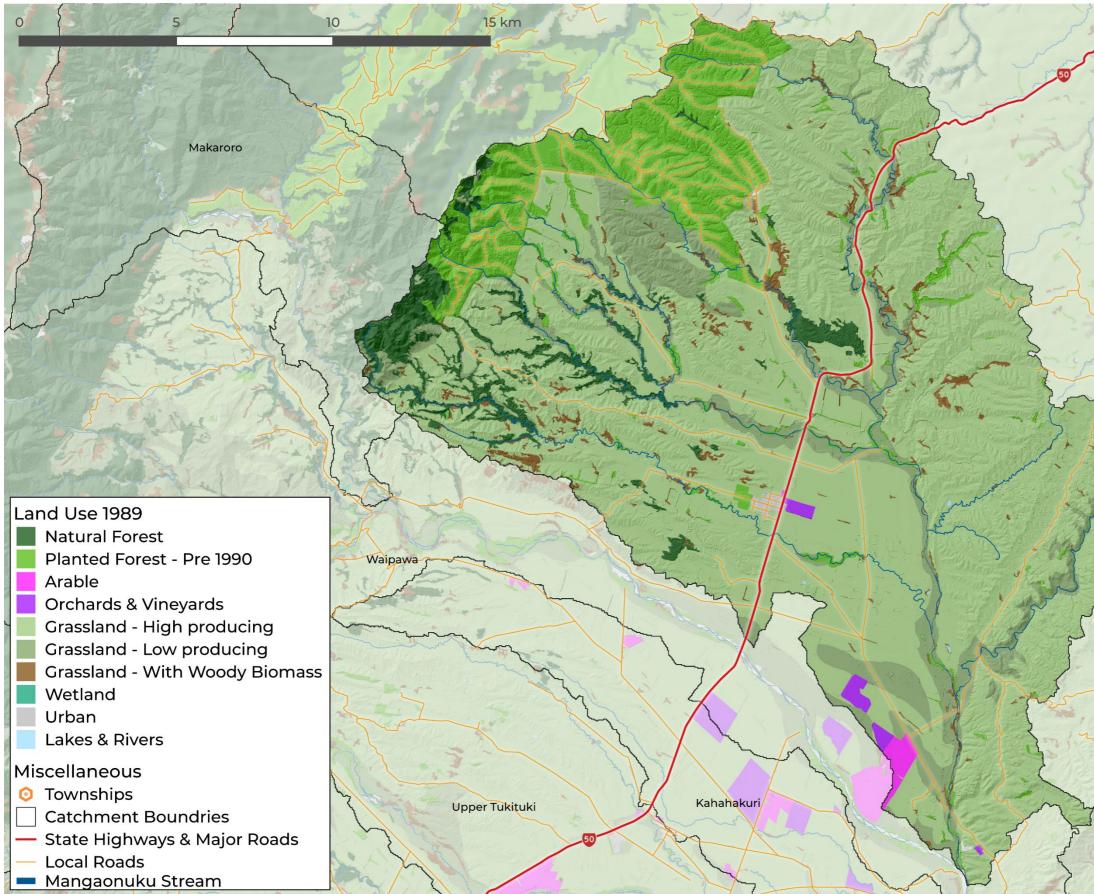

ECT</u> and have been compiled as an appendix to the catchment planning project undertaken by EIS. While these maps maybe a useful resource for TLC, they are supplementary to the outputs provided as part of that project. December 2024



#### Current Wetland Extent - Mangaonuku







# Cyclone Gabrielle Sediment Deposition Areas 2023 - Mangaonuku





#### Cyclone Gabrielle Sediment Deposition Areas 2023 - Mangaonuku

# Geology QMAP : GNS - Mangaonuku





#### Groundwater - Mangaonuku





# Irrigated Land 2017 - Mangaonuku





# Irrigated Land 2020 - Mangaonuku





#### Land Cover 2001 - Mangaonuku





#### Land Cover 2018 - Mangaonuku





#### Land Use (LUCAS SubName) 1989 - Mangaonuku





#### Land Use (LUCAS SubName) 2020 - Mangaonuku



#### Land Use (LUCAS) 1989 - Mangaonuku





#### Land Use (LUCAS) 2020 - Mangaonuku





#### Potential Indigenous Vegetation - Mangaonuku





#### Pre-Human Wetland Extent - Mangaonuku





# QEII Covenants (as at 30.09.2024) - Mangaonuku





# Riparian Assessment 2014 - Stock Access - Mangaonuku





# Riparian Assessment 2014 - Riparian Class - Mangaonuku





# Riparian Shading Assessment - Mangaonuku





# Roughness Areas - Mangaonuku







# SedNET Net Bank Sediment - River Bank Erosion Yield - Mangaonuku



# SedNET Net Bank Sediment Yield 2020B - Total Sediment Yield - Mangaonuku





#### SedNET Sediment Budget 2020B - Total Sediment Yield - Mangaonuku

# SMAP Relative Bypass Flow Susceptibility - Mangaonuku





#### SMAP Nitrogen Leaching Susceptibility - Mangaonuku





# SMAP Soil Order - Mangaonuku



# MfE: St