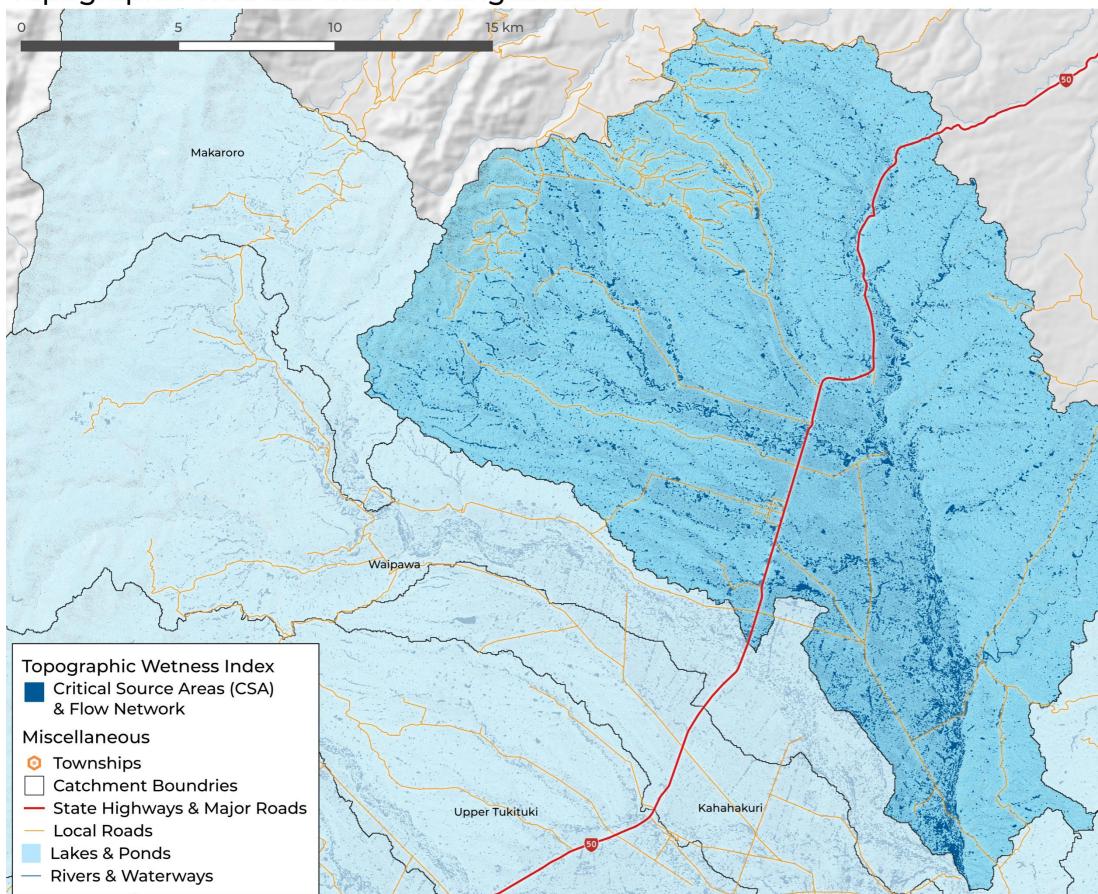

man Wetland Extent - Mangaonuku





# QEII Covenants (as at 30.09.2024) - Mangaonuku





# Riparian Assessment 2014 - Stock Access - Mangaonuku





# Riparian Assessment 2014 - Riparian Class - Mangaonuku





# Riparian Shading Assessment - Mangaonuku





# Roughness Areas - Mangaonuku







# SedNET Net Bank Sediment - River Bank Erosion Yield - Mangaonuku



# SedNET Net Bank Sediment Yield 2020B - Total Sediment Yield - Mangaonuku





#### SedNET Sediment Budget 2020B - Total Sediment Yield - Mangaonuku

# SMAP Relative Bypass Flow Susceptibility - Mangaonuku





#### SMAP Nitrogen Leaching Susceptibility - Mangaonuku





# SMAP Soil Order - Mangaonuku



# MfE: Stock Exclusion - Mangaonuku





# MfE: Stock Exclusion - Mangaonuku





# Topographic Wetness Index - Mangaonuku







# RUSLE - Revised Universal Soil Loss Equation - Mangaonuku