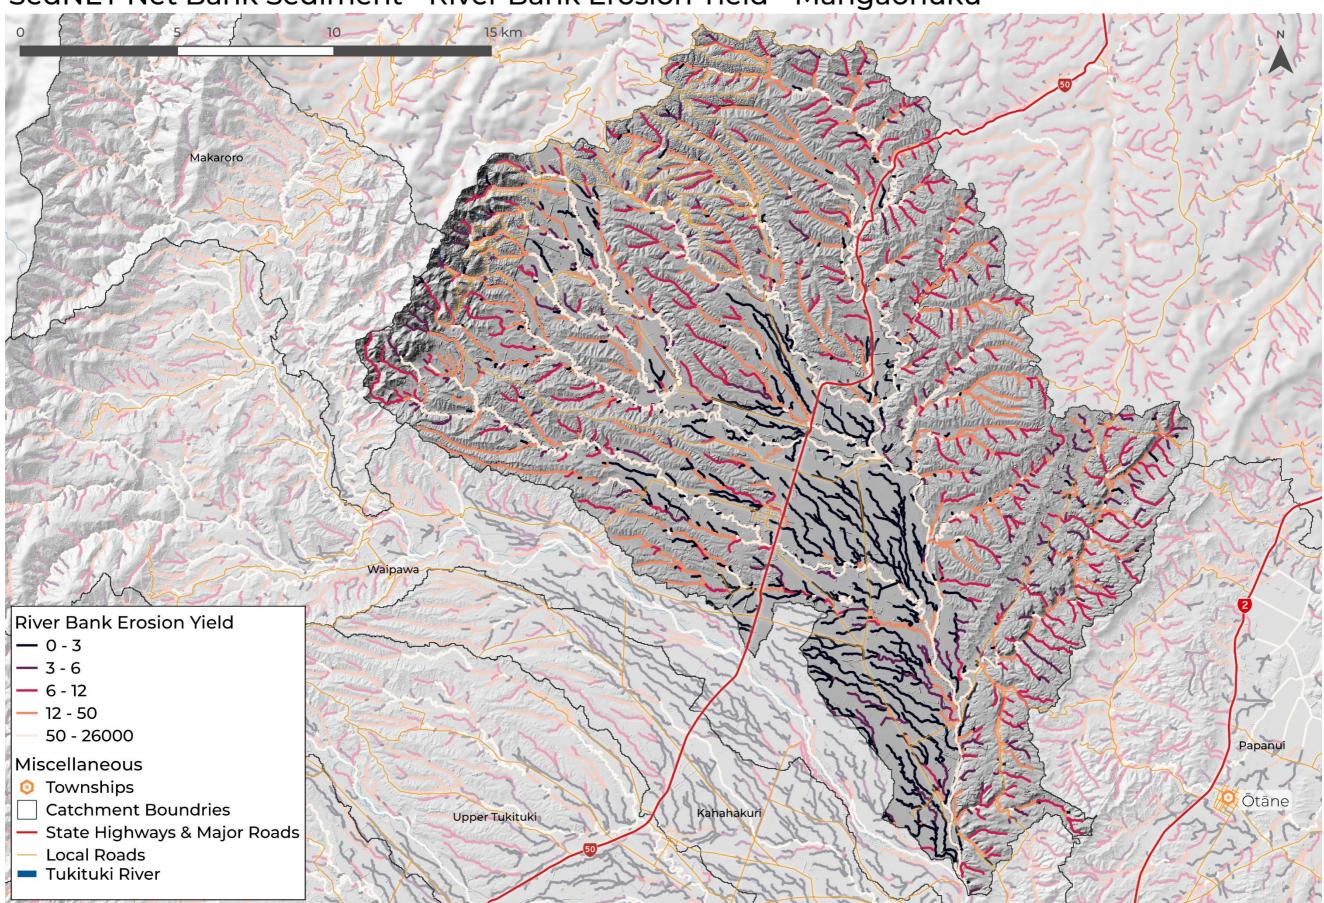

angaonuku

# Geology QMAP : GNS - Mangaonuku





#### Groundwater - Mangaonuku





# Irrigated Land 2017 - Mangaonuku





# Irrigated Land 2020 - Mangaonuku





#### Land Cover 2001 - Mangaonuku





#### Land Cover 2018 - Mangaonuku





#### Land Use (LUCAS SubName) 1989 - Mangaonuku





#### Land Use (LUCAS SubName) 2020 - Mangaonuku



#### Land Use (LUCAS) 1989 - Mangaonuku





#### Land Use (LUCAS) 2020 - Mangaonuku





#### Potential Indigenous Vegetation - Mangaonuku





#### Pre-Human Wetland Extent - Mangaonuku





# QEII Covenants (as at 30.09.2024) - Mangaonuku





# Riparian Assessment 2014 - Stock Access - Mangaonuku





# Riparian Assessment 2014 - Riparian Class - Mangaonuku





# Riparian Shading Assessment - Mangaonuku





# Roughness Areas - Mangaonuku







# SedNET Net Bank Sediment - River Bank Erosion Yield - Mangaonuku



# SedNET Net Bank Sediment Yield 2020B - Total Sediment Yield - Mangaonuku





#### SedNET Sediment Budget 2020B - Total Sediment Yield - Mangaonuku

# SMAP Relative Bypass Flow Susceptibility - Mangaonuku





#### SMAP Nitrogen Leaching Susceptibility - Mangaonuku





# SMAP Soil Order - Mangaonuku



# MfE: Stock Exclusion - Mangaonuku





# MfE: Stock Exclusion - Mangaonuku





# Topographic Wetness Index - Mangaonuku







# RUSLE - Revised Universal Soil Loss Equation - Mangaonuku