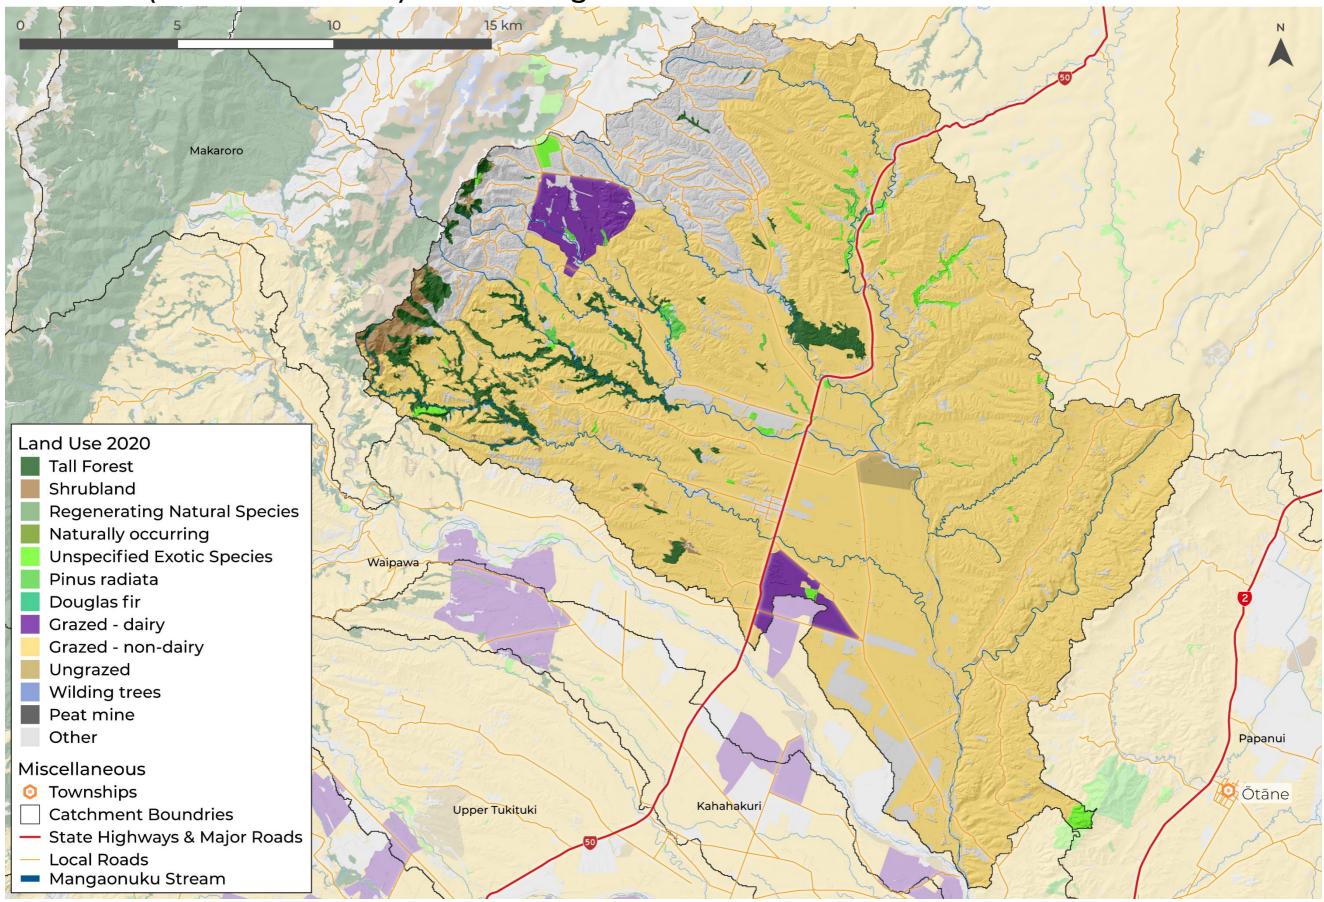

created as part of <u>THE BIG PICTURE PROJECT</u> and have been compiled as an appendix to the catchment planning project undertaken by EIS. While these maps maybe a useful resource for TLC, they are supplementary to the outputs provided as part of that project. December 2024



#### Current Wetland Extent - Mangaonuku







# Cyclone Gabrielle Sediment Deposition Areas 2023 - Mangaonuku





#### Cyclone Gabrielle Sediment Deposition Areas 2023 - Mangaonuku

# Geology QMAP : GNS - Mangaonuku





#### Groundwater - Mangaonuku





# Irrigated Land 2017 - Mangaonuku





# Irrigated Land 2020 - Mangaonuku





#### Land Cover 2001 - Mangaonuku





#### Land Cover 2018 - Mangaonuku





#### Land Use (LUCAS SubName) 1989 - Mangaonuku





#### Land Use (LUCAS SubName) 2020 - Mangaonuku



#### Land Use (LUCAS) 1989 - Mangaonuku





#### Land Use (LUCAS) 2020 - Mangaonuku





#### Potential Indigenous Vegetation - Mangaonuku





#### Pre-Human Wetland Extent - Mangaonuku





# QEII Covenants (as at 30.09.2024) - Mangaonuku





# Riparian Assessment 2014 - Stock Access - Mangaonuku





# Riparian Assessment 2014 - Riparian Class - Mangaonuku





# Riparian Shading Assessment - Mangaonuku





# Roughness Areas - Mangaonuku







# SedNET Net Bank Sediment - River Bank Erosion Yield - Mangaonuku



# SedNET Net Bank Sediment Yield 2020B - Total Sediment Yield - Mangaonuku





#### SedNET Sediment Budget 2020B - Total Sediment Yield - Mangaonuku

# SMAP Relative Bypass Flow Susceptibility - Mangaonuku





#### SMAP Nitrogen Leaching Susceptibility - Mangaonuku