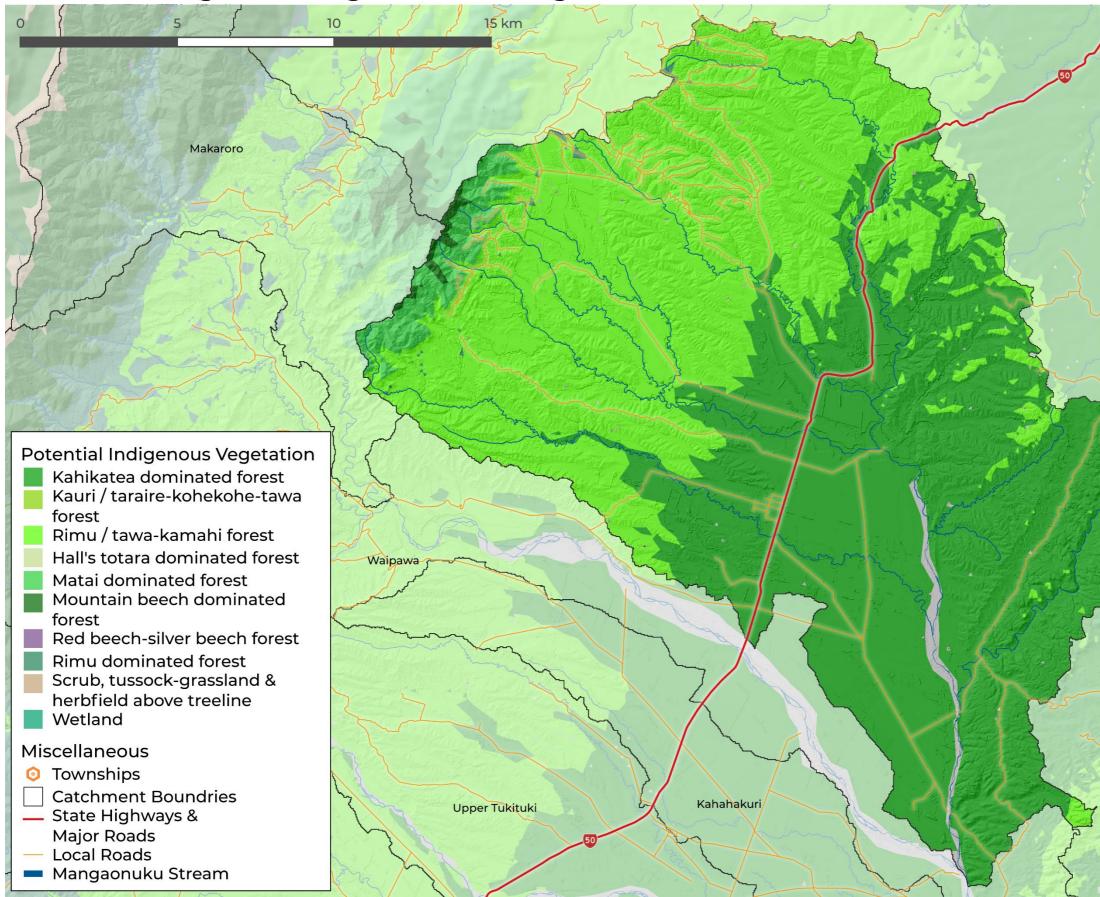

hile these maps maybe a useful resource for TLC, they are supplementary to the outputs provided as part of that project. December 2024



#### Current Wetland Extent - Mangaonuku







# Cyclone Gabrielle Sediment Deposition Areas 2023 - Mangaonuku





#### Cyclone Gabrielle Sediment Deposition Areas 2023 - Mangaonuku

# Geology QMAP : GNS - Mangaonuku





#### Groundwater - Mangaonuku





# Irrigated Land 2017 - Mangaonuku





# Irrigated Land 2020 - Mangaonuku





#### Land Cover 2001 - Mangaonuku





#### Land Cover 2018 - Mangaonuku





#### Land Use (LUCAS SubName) 1989 - Mangaonuku





#### Land Use (LUCAS SubName) 2020 - Mangaonuku



#### Land Use (LUCAS) 1989 - Mangaonuku





#### Land Use (LUCAS) 2020 - Mangaonuku





#### Potential Indigenous Vegetation - Mangaonuku





#### Pre-Human Wetland Extent - Mangaonuku





# QEII Covenants (as at 30.09.2024) - Mangaonuku





# Riparian Assessment 2014 - Stock Access - Mangaonuku





# Riparian Assessment 2014 - Riparian Class - Mangaonuku





# Riparian Shading Assessment - Mangaonuku





# Roughness Areas - Mangaonuku







# SedNET Net Bank Sediment - River Bank Erosion Yield - Mangaonuku



# SedNET Net Bank Sediment Yield 2020B - Total Sediment Yield - Mangaonuku





#### SedNET Sediment Budget 2020B - Total Sediment Yield - Mangaonuku

# SMAP Relative Bypass Flow Susceptibility - Mangaonuku





#### SMAP Nitrogen Leaching Susceptibility - Mangaonuku





# SMAP Soil Order - Mangaonuku



# MfE: Stock Exclusion - Mangaonuku





# MfE: Stock Exclusion - Mangaonuku





# Topographic Wetness Index