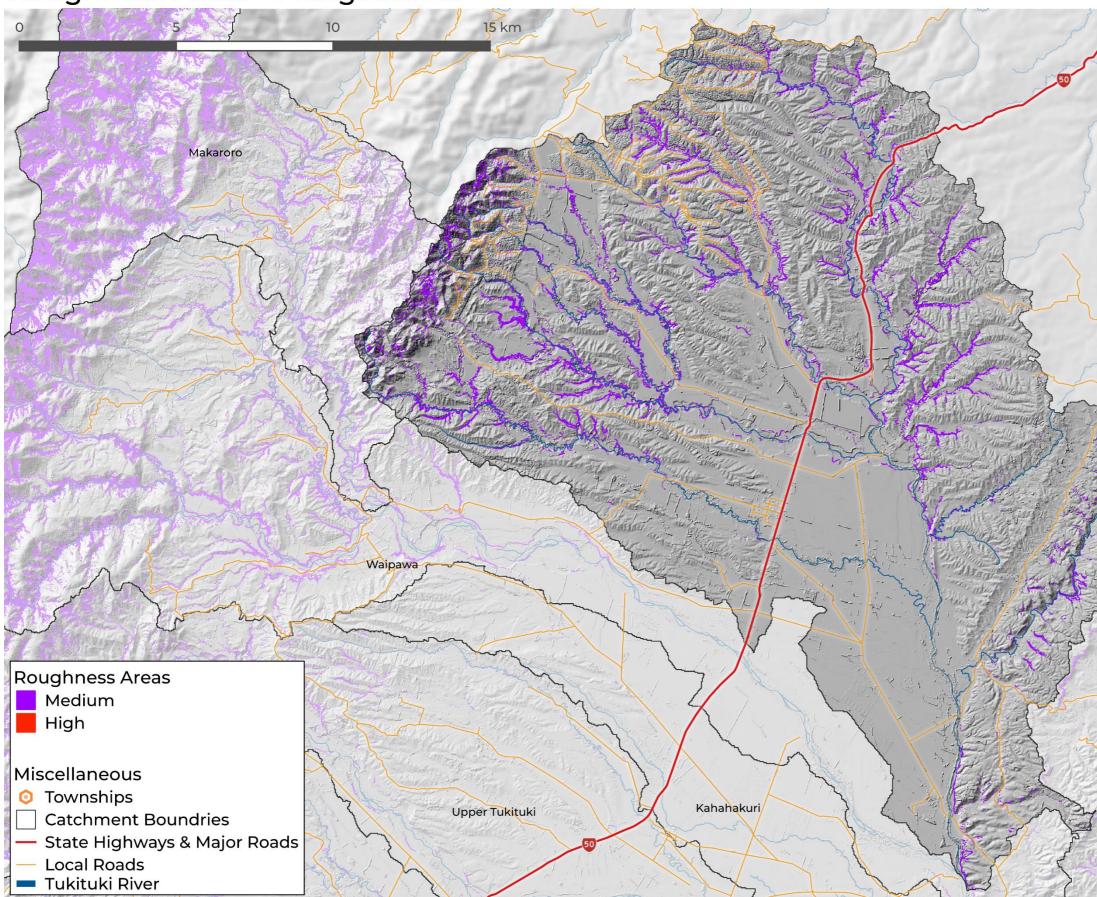

- Mangaonuku

# Geology QMAP : GNS - Mangaonuku





#### Groundwater - Mangaonuku





# Irrigated Land 2017 - Mangaonuku





# Irrigated Land 2020 - Mangaonuku





#### Land Cover 2001 - Mangaonuku





#### Land Cover 2018 - Mangaonuku





#### Land Use (LUCAS SubName) 1989 - Mangaonuku





#### Land Use (LUCAS SubName) 2020 - Mangaonuku



#### Land Use (LUCAS) 1989 - Mangaonuku





#### Land Use (LUCAS) 2020 - Mangaonuku





#### Potential Indigenous Vegetation - Mangaonuku





#### Pre-Human Wetland Extent - Mangaonuku





# QEII Covenants (as at 30.09.2024) - Mangaonuku





# Riparian Assessment 2014 - Stock Access - Mangaonuku





# Riparian Assessment 2014 - Riparian Class - Mangaonuku





# Riparian Shading Assessment - Mangaonuku





# Roughness Areas - Mangaonuku







# SedNET Net Bank Sediment - River Bank Erosion Yield - Mangaonuku



# SedNET Net Bank Sediment Yield 2020B - Total Sediment Yield - Mangaonuku





#### SedNET Sediment Budget 2020B - Total Sediment Yield - Mangaonuku

# SMAP Relative Bypass Flow Susceptibility - Mangaonuku





#### SMAP Nitrogen Leaching Susceptibility - Mangaonuku





# SMAP Soil Order - Mangaonuku



# MfE: Stock Exclusion - Mangaonuku





# MfE: Stock Exclusion - Mangaonuku





# Topographic Wetness Index - Mangaonuku







# RUSLE - Revised Universal Soil Loss Equation - Mangaonuku