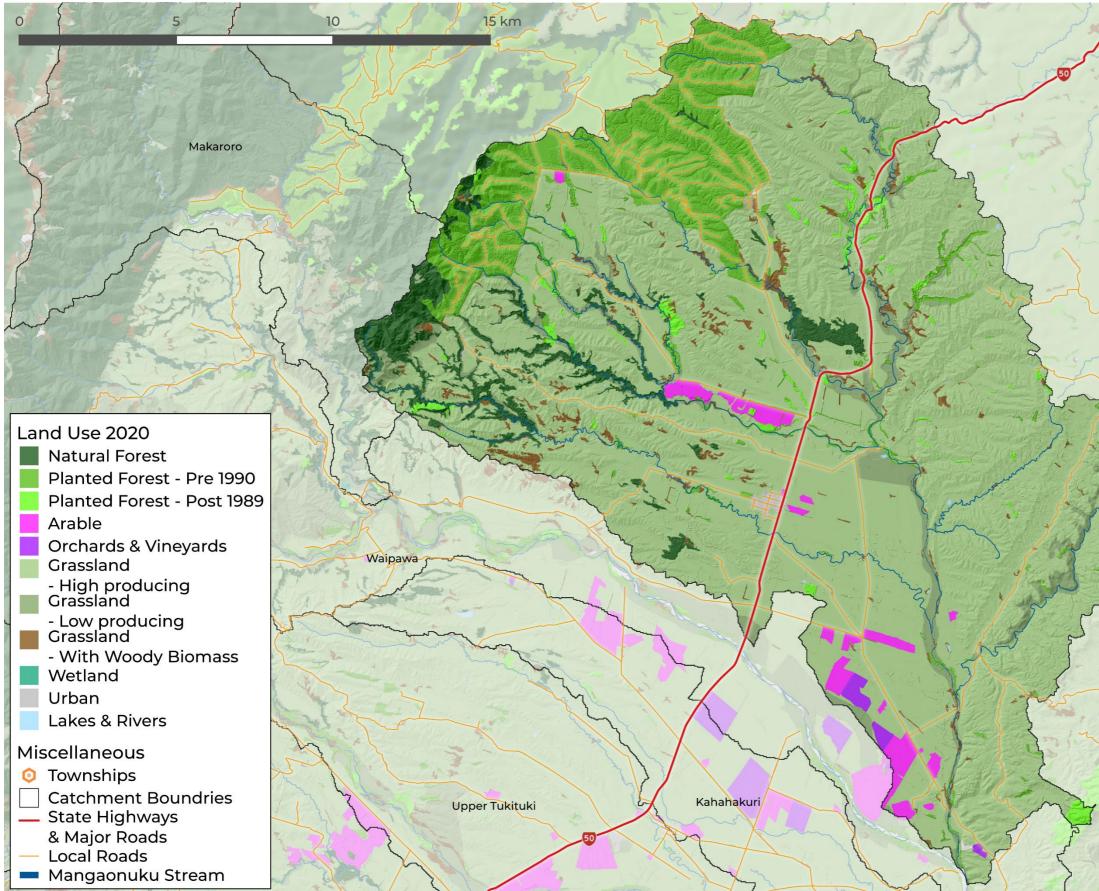

to the catchment planning project undertaken by EIS. While these maps maybe a useful resource for TLC, they are supplementary to the outputs provided as part of that project. December 2024



#### Current Wetland Extent - Mangaonuku







# Cyclone Gabrielle Sediment Deposition Areas 2023 - Mangaonuku





#### Cyclone Gabrielle Sediment Deposition Areas 2023 - Mangaonuku

# Geology QMAP : GNS - Mangaonuku





#### Groundwater - Mangaonuku





# Irrigated Land 2017 - Mangaonuku





# Irrigated Land 2020 - Mangaonuku





#### Land Cover 2001 - Mangaonuku





#### Land Cover 2018 - Mangaonuku





#### Land Use (LUCAS SubName) 1989 - Mangaonuku





#### Land Use (LUCAS SubName) 2020 - Mangaonuku



#### Land Use (LUCAS) 1989 - Mangaonuku





#### Land Use (LUCAS) 2020 - Mangaonuku





#### Potential Indigenous Vegetation - Mangaonuku





#### Pre-Human Wetland Extent - Mangaonuku





# QEII Covenants (as at 30.09.2024) - Mangaonuku





# Riparian Assessment 2014 - Stock Access - Mangaonuku





# Riparian Assessment 2014 - Riparian Class - Mangaonuku





# Riparian Shading Assessment - Mangaonuku





# Roughness Areas - Mangaonuku







# SedNET Net Bank Sediment - River Bank Erosion Yield - Mangaonuku



# SedNET Net Bank Sediment Yield 2020B - Total Sediment Yield - Mangaonuku





#### SedNET Sediment Budget 2020B - Total Sediment Yield - Mangaonuku

# SMAP Relative Bypass Flow Susceptibility - Mangaonuku





#### SMAP Nitrogen Leaching Susceptibility - Mangaonuku





# SMAP Soil Order - Mangaonuku



# MfE: Stock Exclusion - Mangaonuku





# MfE: Stock