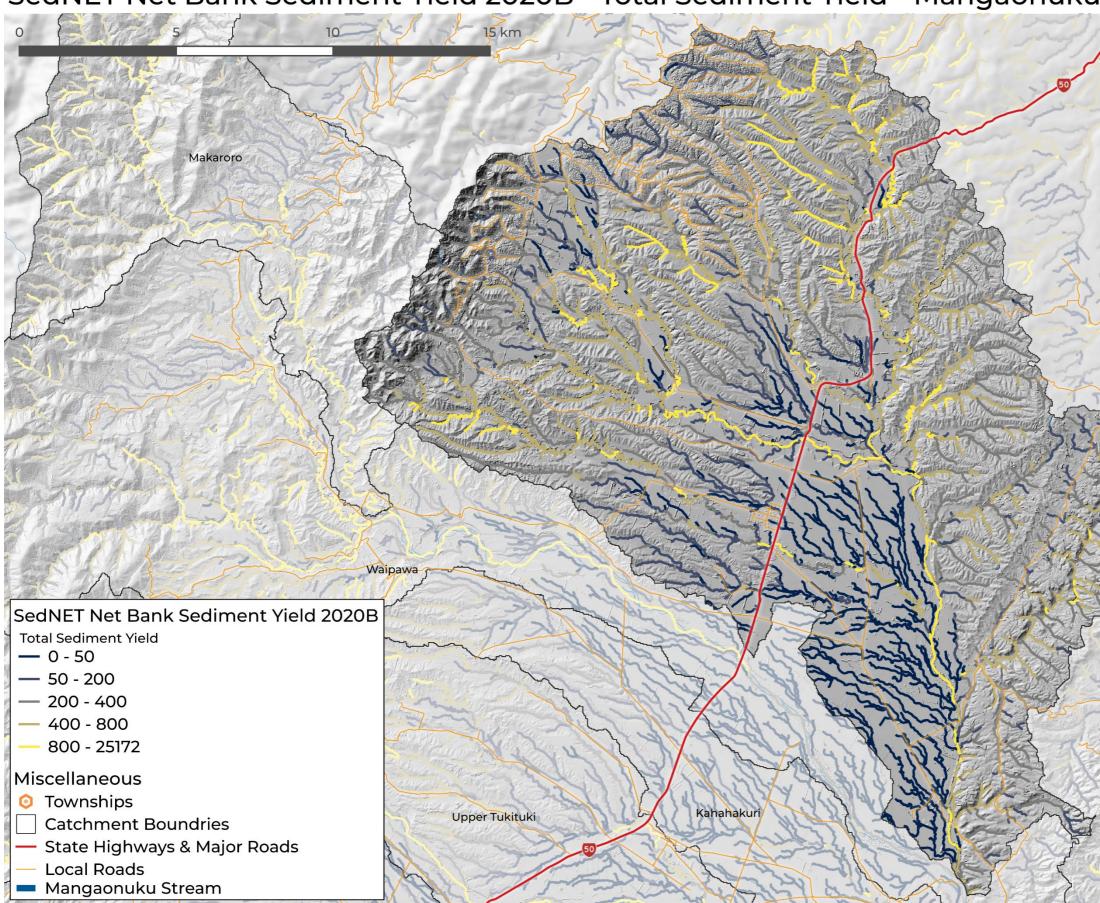

angaonuku





# Irrigated Land 2017 - Mangaonuku





# Irrigated Land 2020 - Mangaonuku





#### Land Cover 2001 - Mangaonuku





#### Land Cover 2018 - Mangaonuku





#### Land Use (LUCAS SubName) 1989 - Mangaonuku





#### Land Use (LUCAS SubName) 2020 - Mangaonuku



#### Land Use (LUCAS) 1989 - Mangaonuku





#### Land Use (LUCAS) 2020 - Mangaonuku





#### Potential Indigenous Vegetation - Mangaonuku





#### Pre-Human Wetland Extent - Mangaonuku





# QEII Covenants (as at 30.09.2024) - Mangaonuku





# Riparian Assessment 2014 - Stock Access - Mangaonuku





# Riparian Assessment 2014 - Riparian Class - Mangaonuku





# Riparian Shading Assessment - Mangaonuku





# Roughness Areas - Mangaonuku







# SedNET Net Bank Sediment - River Bank Erosion Yield - Mangaonuku



# SedNET Net Bank Sediment Yield 2020B - Total Sediment Yield - Mangaonuku





#### SedNET Sediment Budget 2020B - Total Sediment Yield - Mangaonuku

# SMAP Relative Bypass Flow Susceptibility - Mangaonuku





#### SMAP Nitrogen Leaching Susceptibility - Mangaonuku





# SMAP Soil Order - Mangaonuku



# MfE: Stock Exclusion - Mangaonuku





# MfE: Stock Exclusion - Mangaonuku





# Topographic Wetness Index - Mangaonuku







# RUSLE - Revised Universal Soil Loss Equation - Mangaonuku