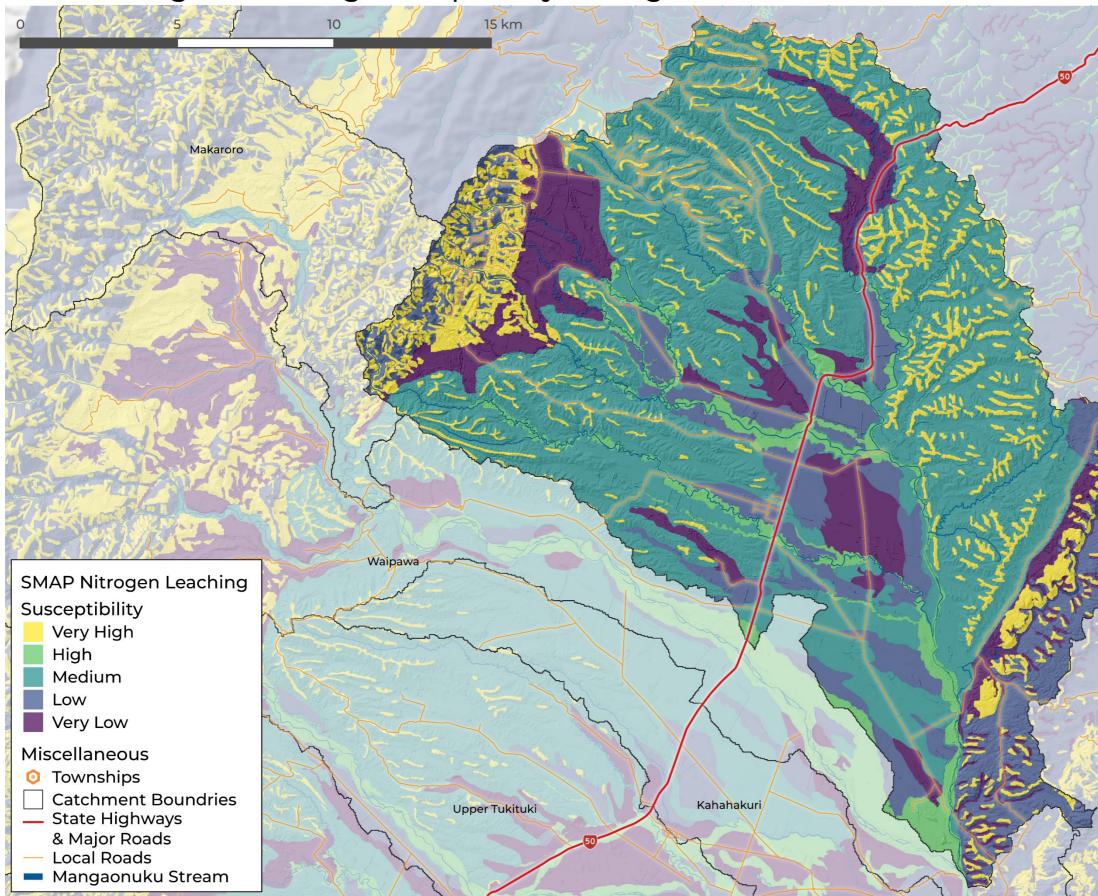

ku



#### Land Use (LUCAS) 1989 - Mangaonuku





#### Land Use (LUCAS) 2020 - Mangaonuku





#### Potential Indigenous Vegetation - Mangaonuku





#### Pre-Human Wetland Extent - Mangaonuku





# QEII Covenants (as at 30.09.2024) - Mangaonuku





# Riparian Assessment 2014 - Stock Access - Mangaonuku





# Riparian Assessment 2014 - Riparian Class - Mangaonuku





# Riparian Shading Assessment - Mangaonuku





# Roughness Areas - Mangaonuku







# SedNET Net Bank Sediment - River Bank Erosion Yield - Mangaonuku



# SedNET Net Bank Sediment Yield 2020B - Total Sediment Yield - Mangaonuku





#### SedNET Sediment Budget 2020B - Total Sediment Yield - Mangaonuku

# SMAP Relative Bypass Flow Susceptibility - Mangaonuku





#### SMAP Nitrogen Leaching Susceptibility - Mangaonuku





# SMAP Soil Order - Mangaonuku



# MfE: Stock Exclusion - Mangaonuku





# MfE: Stock Exclusion - Mangaonuku





# Topographic Wetness Index - Mangaonuku







# RUSLE - Revised Universal Soil Loss Equation - Mangaonuku