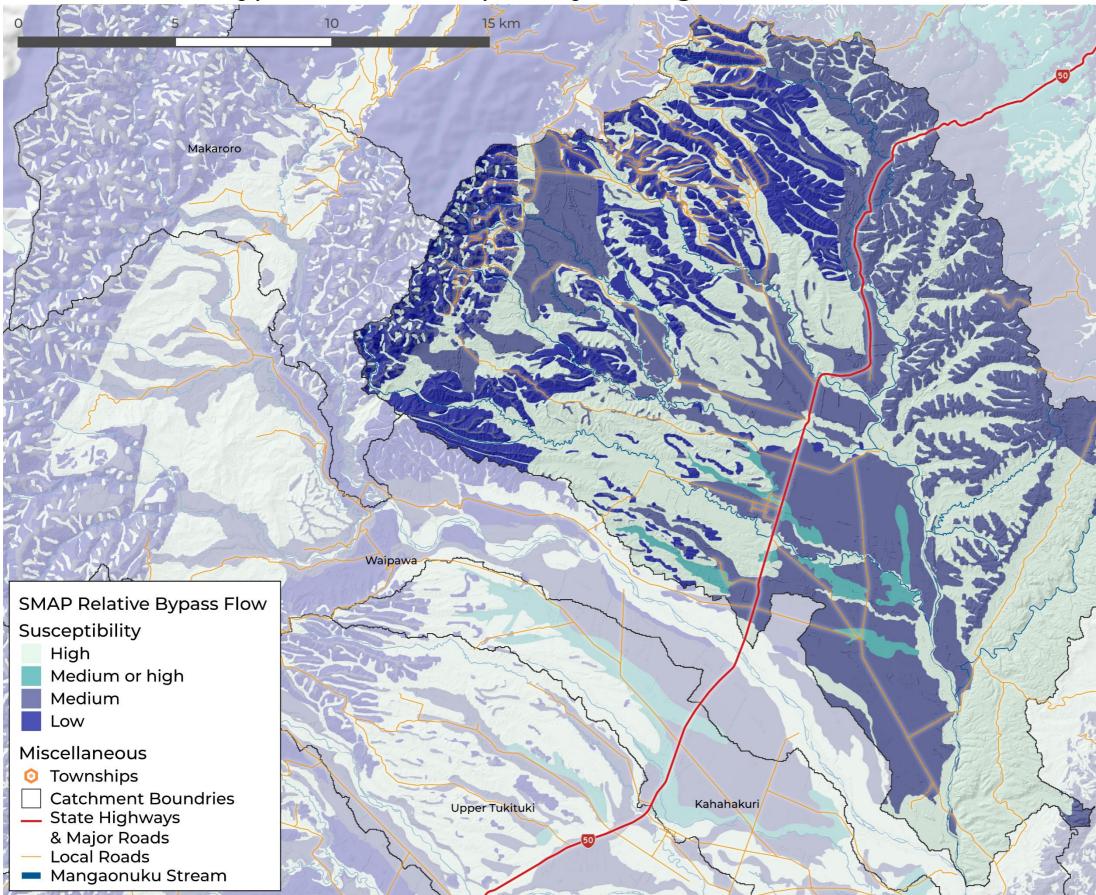

Mangaonuku





#### Land Use (LUCAS SubName) 2020 - Mangaonuku



#### Land Use (LUCAS) 1989 - Mangaonuku





#### Land Use (LUCAS) 2020 - Mangaonuku





#### Potential Indigenous Vegetation - Mangaonuku





#### Pre-Human Wetland Extent - Mangaonuku





# QEII Covenants (as at 30.09.2024) - Mangaonuku





# Riparian Assessment 2014 - Stock Access - Mangaonuku





# Riparian Assessment 2014 - Riparian Class - Mangaonuku





# Riparian Shading Assessment - Mangaonuku





# Roughness Areas - Mangaonuku







# SedNET Net Bank Sediment - River Bank Erosion Yield - Mangaonuku



# SedNET Net Bank Sediment Yield 2020B - Total Sediment Yield - Mangaonuku





#### SedNET Sediment Budget 2020B - Total Sediment Yield - Mangaonuku

# SMAP Relative Bypass Flow Susceptibility - Mangaonuku





#### SMAP Nitrogen Leaching Susceptibility - Mangaonuku





# SMAP Soil Order - Mangaonuku



# MfE: Stock Exclusion - Mangaonuku





# MfE: Stock Exclusion - Mangaonuku





# Topographic Wetness Index - Mangaonuku







# RUSLE - Revised Universal Soil Loss Equation - Mangaonuku