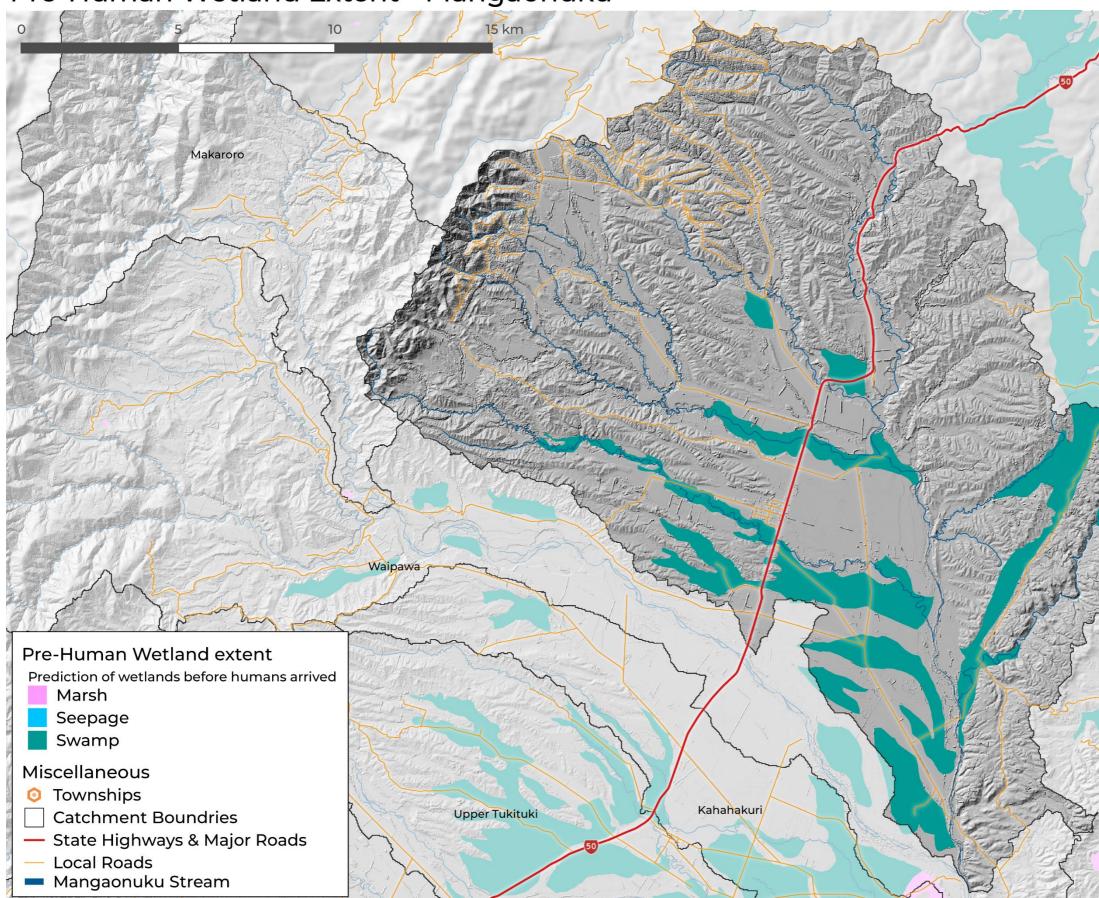

they are supplementary to the outputs provided as part of that project. December 2024



#### Current Wetland Extent - Mangaonuku







# Cyclone Gabrielle Sediment Deposition Areas 2023 - Mangaonuku





#### Cyclone Gabrielle Sediment Deposition Areas 2023 - Mangaonuku

# Geology QMAP : GNS - Mangaonuku





#### Groundwater - Mangaonuku





# Irrigated Land 2017 - Mangaonuku





# Irrigated Land 2020 - Mangaonuku





#### Land Cover 2001 - Mangaonuku





#### Land Cover 2018 - Mangaonuku





#### Land Use (LUCAS SubName) 1989 - Mangaonuku





#### Land Use (LUCAS SubName) 2020 - Mangaonuku



#### Land Use (LUCAS) 1989 - Mangaonuku





#### Land Use (LUCAS) 2020 - Mangaonuku





#### Potential Indigenous Vegetation - Mangaonuku





#### Pre-Human Wetland Extent - Mangaonuku





# QEII Covenants (as at 30.09.2024) - Mangaonuku





# Riparian Assessment 2014 - Stock Access - Mangaonuku





# Riparian Assessment 2014 - Riparian Class - Mangaonuku





# Riparian Shading Assessment - Mangaonuku





# Roughness Areas - Mangaonuku







# SedNET Net Bank Sediment - River Bank Erosion Yield - Mangaonuku



# SedNET Net Bank Sediment Yield 2020B - Total Sediment Yield - Mangaonuku





#### SedNET Sediment Budget 2020B - Total Sediment Yield - Mangaonuku

# SMAP Relative Bypass Flow Susceptibility - Mangaonuku





#### SMAP Nitrogen Leaching Susceptibility - Mangaonuku





# SMAP Soil Order - Mangaonuku



# MfE: Stock Exclusion - Mangaonuku





# MfE: Stock Exclusion - Mangaonuku





# Topographic Wetness Index - Mangaonuku







# RUSLE - Revised Universal