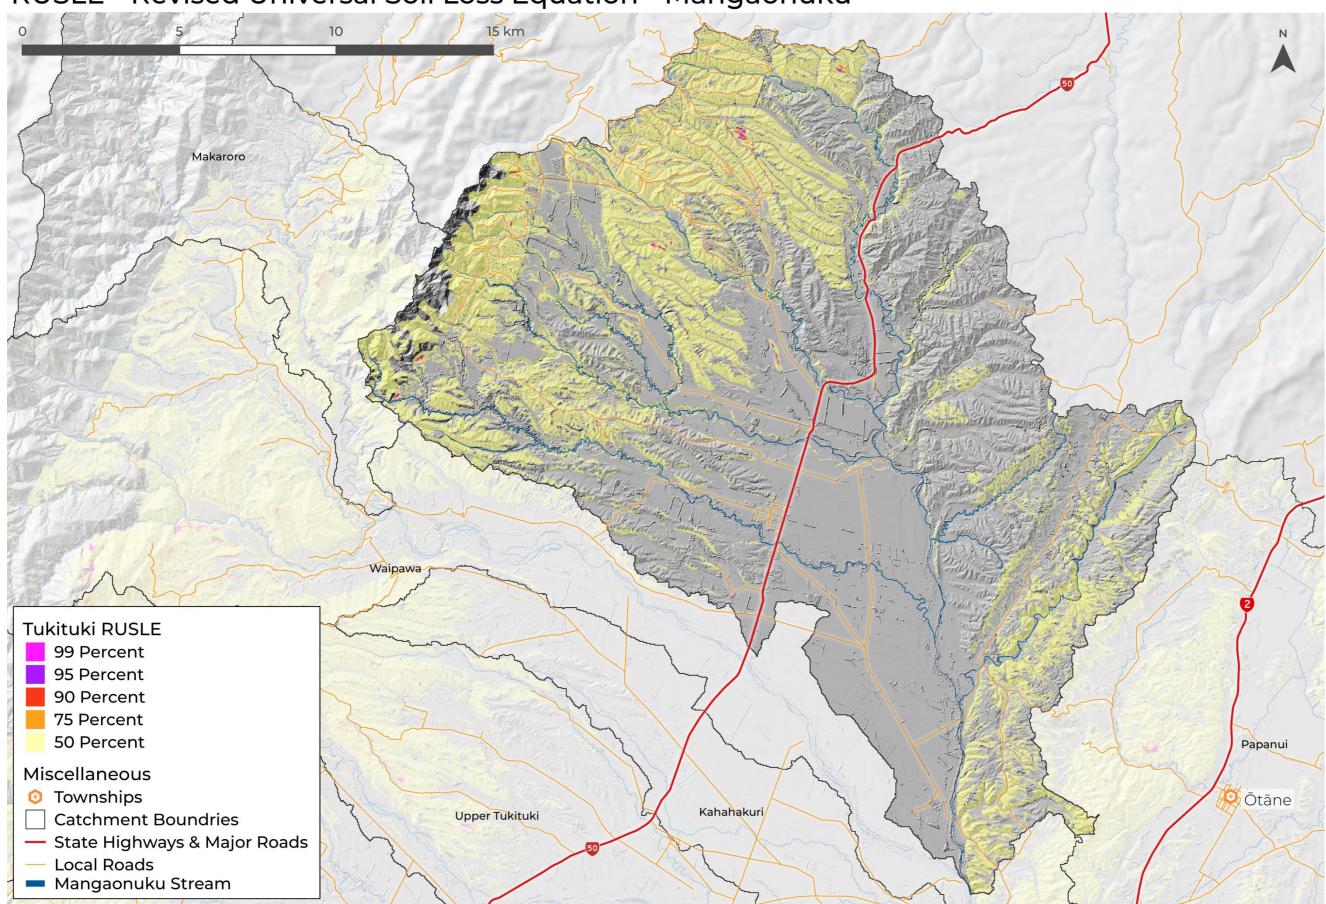

Wetland Extent - Mangaonuku





# QEII Covenants (as at 30.09.2024) - Mangaonuku





# Riparian Assessment 2014 - Stock Access - Mangaonuku





# Riparian Assessment 2014 - Riparian Class - Mangaonuku





# Riparian Shading Assessment - Mangaonuku





# Roughness Areas - Mangaonuku







# SedNET Net Bank Sediment - River Bank Erosion Yield - Mangaonuku



# SedNET Net Bank Sediment Yield 2020B - Total Sediment Yield - Mangaonuku





#### SedNET Sediment Budget 2020B - Total Sediment Yield - Mangaonuku

# SMAP Relative Bypass Flow Susceptibility - Mangaonuku





#### SMAP Nitrogen Leaching Susceptibility - Mangaonuku





# SMAP Soil Order - Mangaonuku



# MfE: Stock Exclusion - Mangaonuku





# MfE: Stock Exclusion - Mangaonuku





# Topographic Wetness Index - Mangaonuku







# RUSLE - Revised Universal Soil Loss Equation - Mangaonuku