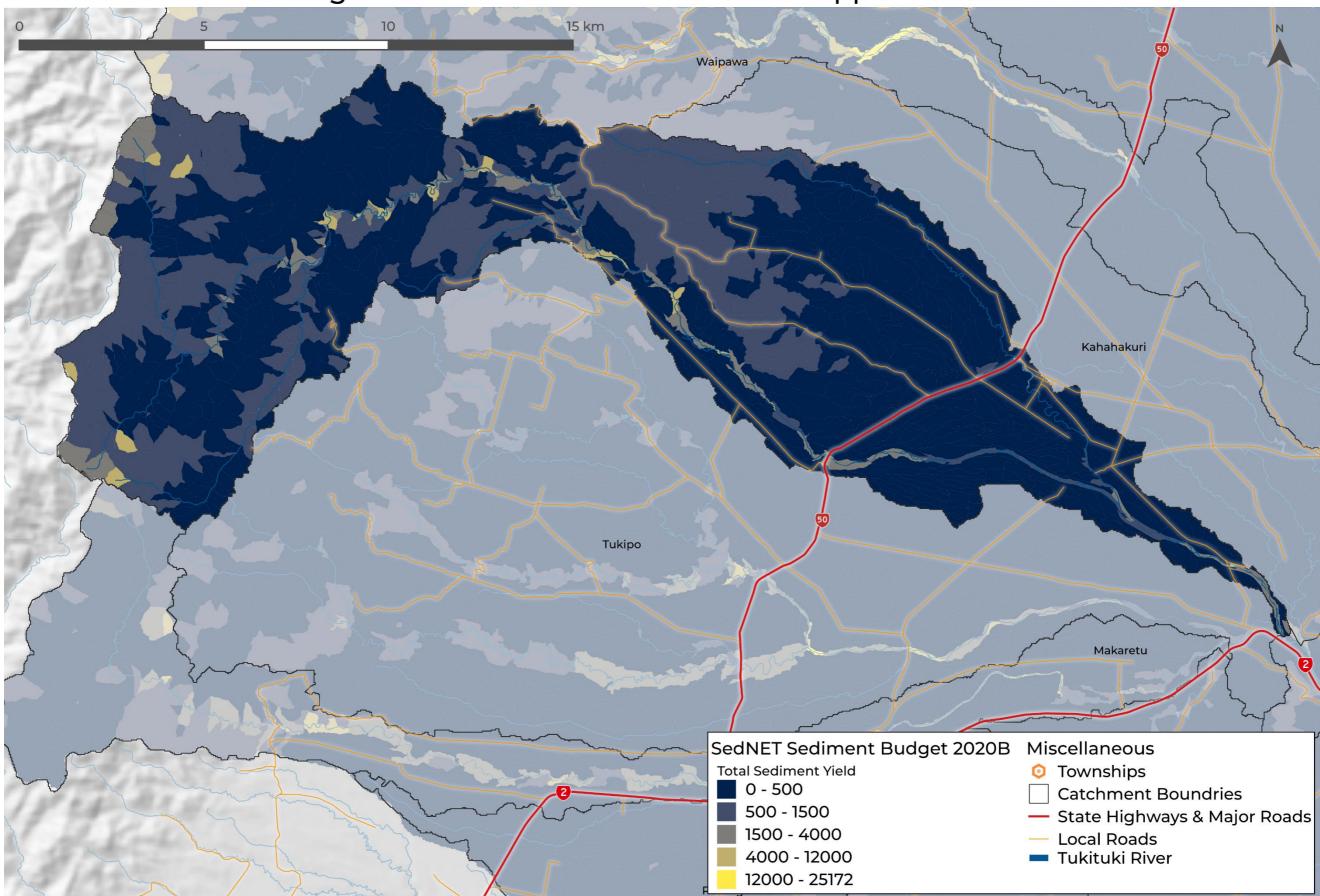

(LUCAS) 2020 - Upper Tukituki



## Land Use (LUCAS SubName) 1989 - Upper Tukituki



# Land Use (LUCAS SubName) 2020 - Upper Tukituki



# Land Use (LUCAS SubName) 2020 - Upper Tukituki



## Potential Indigenous Vegetation - Upper Tukituki



# Pre-Human Wetland Extent - Upper Tukituki



# QEII Covenants (as at 30.09.2024) - Upper Tukituki



# Riparian Assessment 2014 - Stock Access - Upper Tukituki



# Riparian Assessment 2014 - Riparian Class - Upper Tukituki



# Riparian Shading Assessment - Upper Tukituki



# Roughness Areas - Upper Tukituki



# SedNET Net Bank Sediment - River Bank Erosion Yield - Upper Tukituki



#### SedNET Net Bank Sediment Yield 2020B - Total Sediment Yield - Upper Tukituki



# Kahahakur Makaretu

**Catchment Boundries** — State Highways & Major Roads



## SedNET Sediment Budget 2020B - Total Sediment Yield - Upper Tukituki

# SMAP Relative Bypass Flow Susceptibility - Upper Tukituki



## SMAP Nitrogen Leaching Susceptibility - Upper Tukituki



# SMAP Soil Order - Upper Tukituki



# Topographic Wetness Index - Upper Tukituki





# RUSLE - Revised Universal Soil Loss Equation - Upper Tukituki