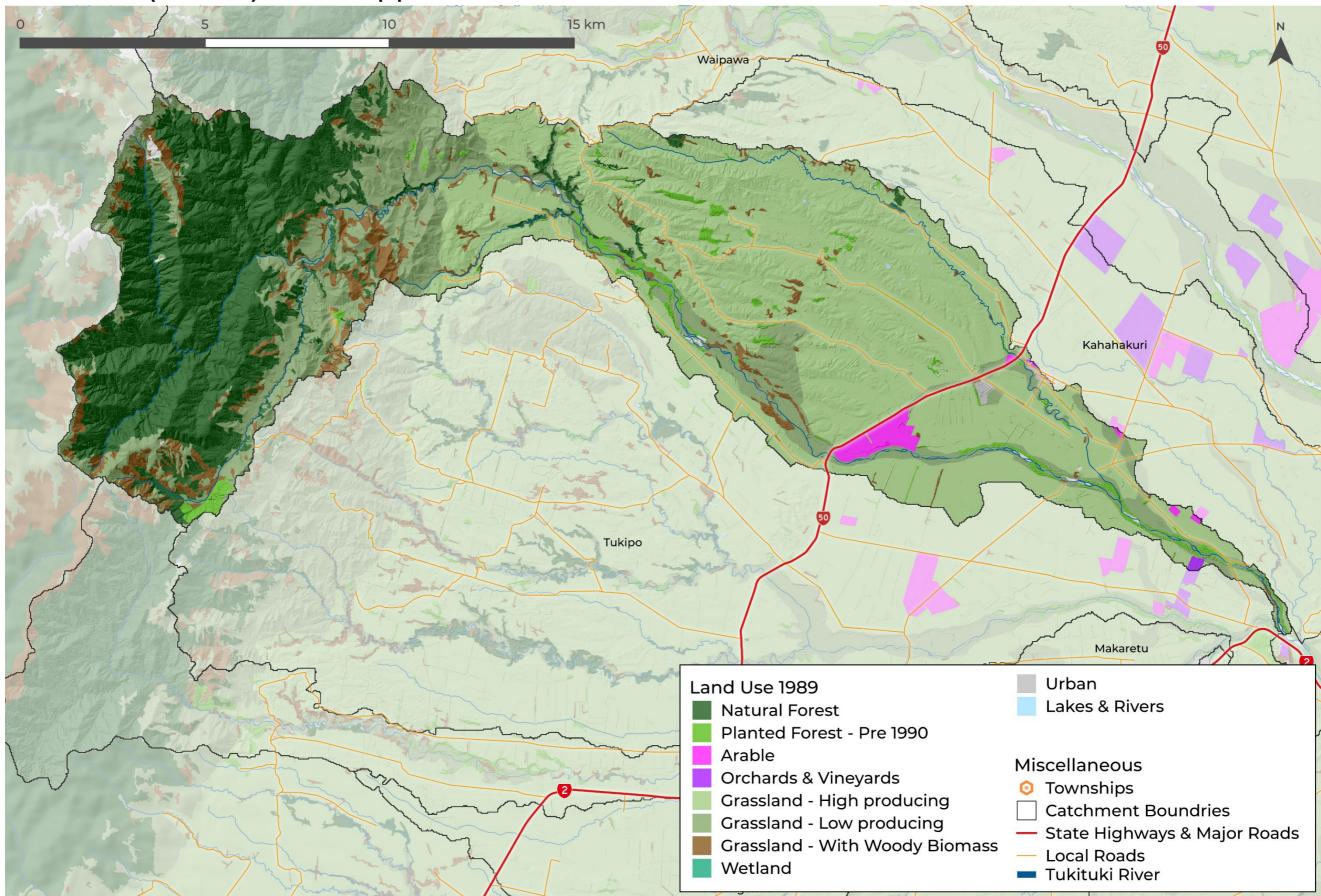

# Upper Tukituki Catchment maps

These maps have been created as part of <u>THE BIG PICTURE PROJECT</u> and have been compiled as an appendix to the catchment planning project undertaken by EIS. While these maps maybe a useful resource for TLC, they are supplementary to the outputs provided as part of that project. December 2024



# Current Wetland Extent - Upper Tukituki



# Cyclone Gabrielle Sediment Deposition Areas 2023 - Upper Tukituki



## Cyclone Gabrielle Sediment Deposition Areas 2023 - Upper Tukituki



# Flood Risk Areas - Upper Tukituki



# Geology QMAP : GNS - Upper Tukituki



## Groundwater - Upper Tukituki



# Irrigated Land 2017 - Upper Tukituki



# Land Cover 2001 - Upper Tukituki



# Land Cover 2018 - Upper Tukituki



## Land Use (LUCAS) 1989 - Upper Tukituki



## Land Use (LUCAS) 2020 - Upper Tukituki



## Land Use (LUCAS SubName) 1989 - Upper Tukituki



# Land Use (LUCAS SubName) 2020 - Upper Tukituki



# Land Use (LUCAS SubName) 2020 - Upper Tukituki



## Potential Indigenous Vegetation - Upper Tukituki



# Pre-Human Wetland Extent - Upper Tukituki



# QEII Covenants (as at 30.09.2024) - Upper Tukituki



# Riparian Assessment 2014 - Stock Access - Upper Tukituki



# Riparian Assessment 2014 - Riparian Class - Upper Tukituki



# Riparian Shading Assessment - Upper Tukituki



# Roughness Areas - Upper Tukituki



# SedNET Net Bank Sediment - River Bank Erosion Yield - Upper Tukituki



#### SedNET Net Bank Sediment Yield 2020B - Total Sediment Yield - Upper Tukituki



# Kahahakur Makaretu

**Catchment Boundries** — State Highways &