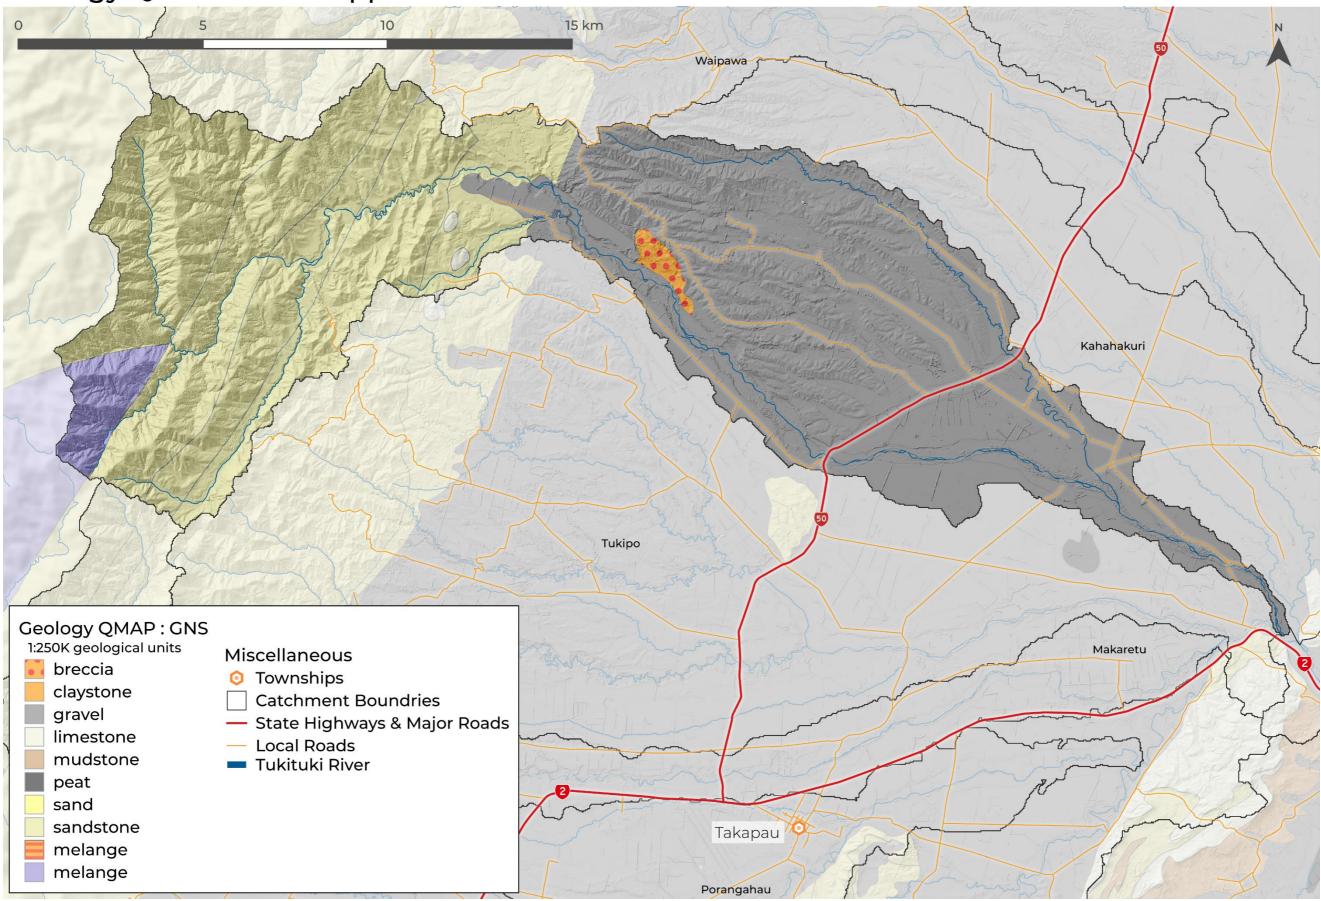

# **Tukituki Land Care: Catchment Appendices**

# Upper Tukituki Catchment maps

These maps have been created as part of <u>THE BIG PICTURE PROJECT</u> and have been compiled as an appendix to the catchment planning project undertaken by EIS. While these maps maybe a useful resource for TLC, they are supplementary to the outputs provided as part of that project. December 2024



# Current Wetland Extent - Upper Tukituki



# Cyclone Gabrielle Sediment Deposition Areas 2023 - Upper Tukituki



## Cyclone Gabrielle Sediment Deposition Areas 2023 - Upper Tukituki



# Flood Risk Areas - Upper Tukituki



# Geology QMAP : GNS - Upper Tukituki



## Groundwater - Upper Tukituki



# Irrigated Land 2017 - Upper Tukituki



# Land Cover 2001 - Upper Tukituki



# Land Cover 2018 - Upper Tukituki



## Land Use (LUCAS) 1989 - Upper Tukituki



## Land Use (LUCAS) 2020 - Upper Tukituki



## Land Use (LUCAS SubName) 1989 - Upper Tukituki



# Land Use (LUCAS SubName) 2020 - Upper Tukituki



# Land Use (LUCAS SubName) 2020 - Upper Tukituki



## Potential Indigenous Vegetation - Upper Tukituki



# Pre-Human Wetland Extent - Upper Tukituki



# QEII Covenants (as at 30.09.2024) - Upper Tukituki



# Riparian Assessment 2014 - Stock Access - Upper Tukituki



# Riparian Assessment 2014 - Riparian Class - Upper Tukituki



# Riparian Shading Assessment - Upper Tukituki



# Roughness Areas - Upper Tukituki



# SedNET Net Bank Sediment