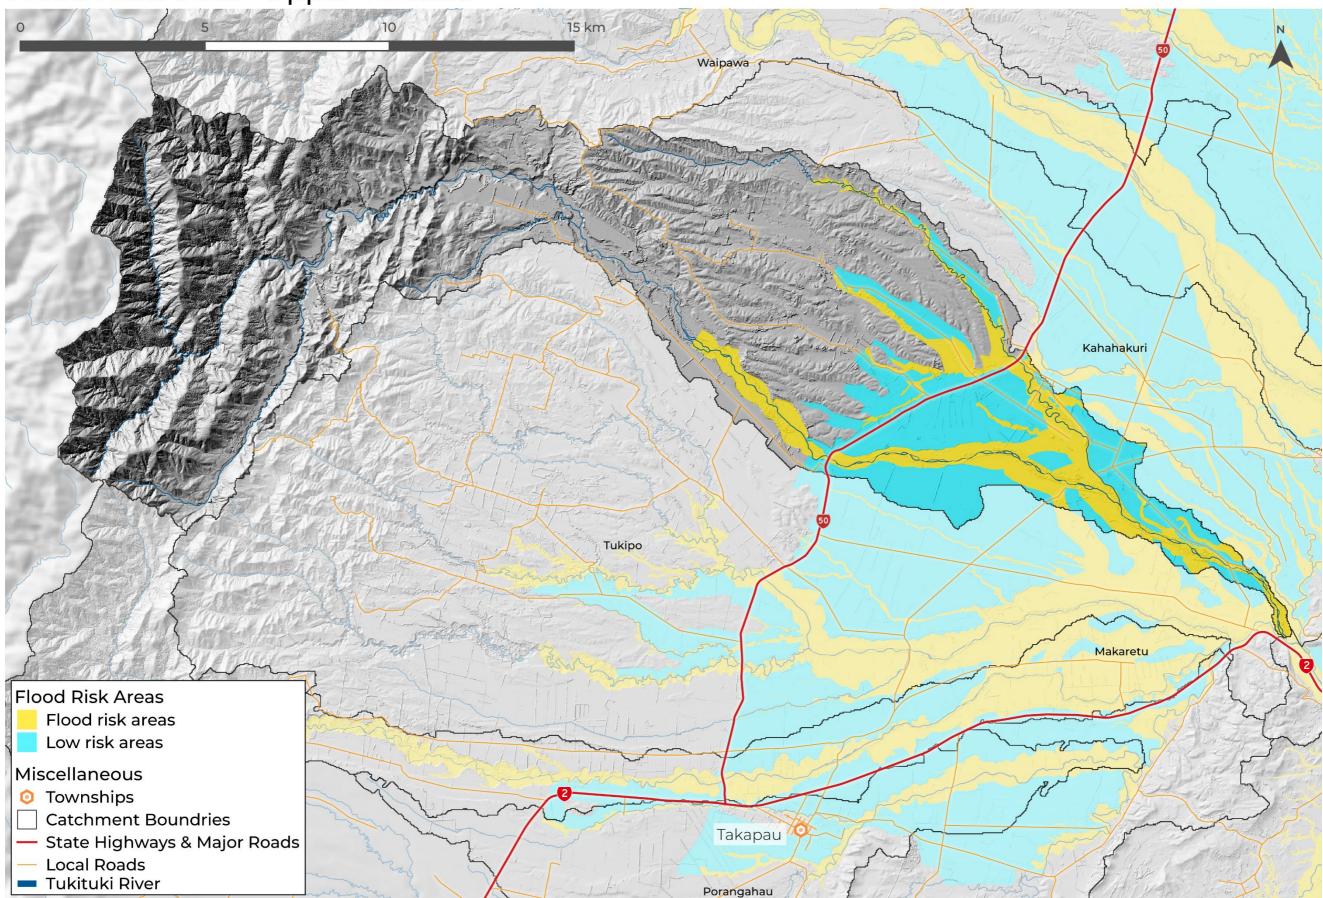

# **Tukituki Land Care: Catchment Appendices**

# Upper Tukituki Catchment maps

These maps have been created as part of <u>THE BIG PICTURE PROJECT</u> and have been compiled as an appendix to the catchment planning project undertaken by EIS. While these maps maybe a useful resource for TLC, they are supplementary to the outputs provided as part of that project. December 2024



# Current Wetland Extent - Upper Tukituki



# Cyclone Gabrielle Sediment Deposition Areas 2023 - Upper Tukituki



## Cyclone Gabrielle Sediment Deposition Areas 2023 - Upper Tukituki



# Flood Risk Areas - Upper Tukituki



# Geology QMAP : GNS - Upper Tukituki



## Groundwater - Upper Tukituki



# Irrigated Land 2017 - Upper Tukituki



# Land Cover 2001 - Upper Tukituki



# Land Cover 2018 - Upper Tukituki



## Land Use (LUCAS) 1989 - Upper Tukituki



## Land Use (LUCAS) 2020 - Upper Tukituki



## Land Use (LUCAS SubName) 1989 - Upper Tukituki



# Land Use (LUCAS SubName) 2020 - Upper Tukituki



# Land Use (LUCAS SubName) 2020 - Upper Tukituki



## Potential Indigenous Vegetation - Upper Tukituki



# Pre-Human Wetland Extent - Upper Tukituki



# QEII Covenants (as at 30.09.2024) - Upper Tukituki



# Riparian Assessment 2014 - Stock Access - Upper Tukituki



# Riparian Assessment 2014 - Riparian Class - Upper Tukituki



# Riparian Shading Assessment - Upper Tukituki



# Roughness Areas - Upp