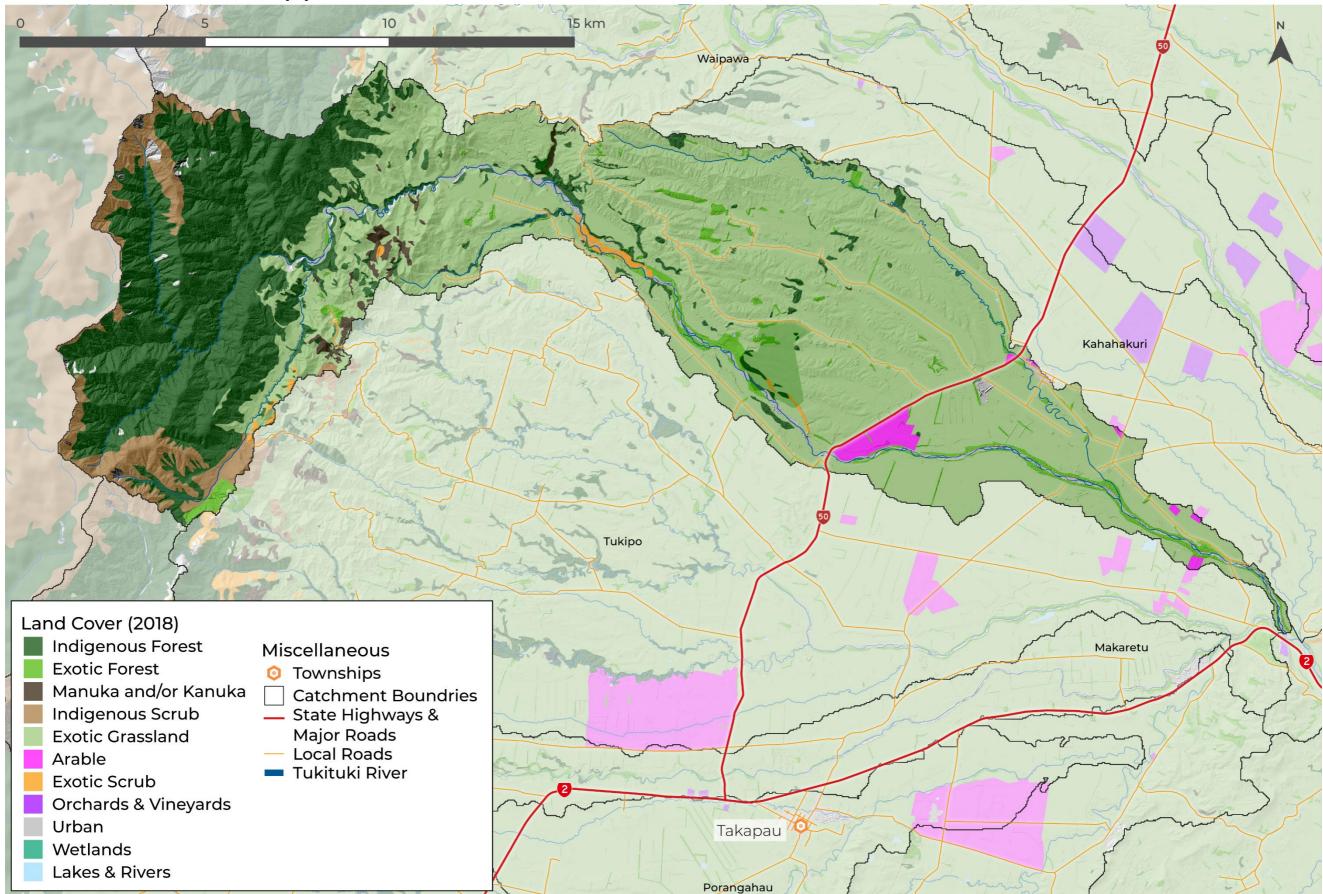

**Tukituki Land Care: Catchment Appendices**

# Upper Tukituki Catchment maps

These maps have been created as part of <u>THE BIG PICTURE PROJECT</u> and have been compiled as an appendix to the catchment planning project undertaken by EIS. While these maps maybe a useful resource for TLC, they are supplementary to the outputs provided as part of that project. December 2024



# Current Wetland Extent - Upper Tukituki



# Cyclone Gabrielle Sediment Deposition Areas 2023 - Upper Tukituki



## Cyclone Gabrielle Sediment Deposition Areas 2023 - Upper Tukituki



# Flood Risk Areas - Upper Tukituki



# Geology QMAP : GNS - Upper Tukituki



## Groundwater - Upper Tukituki



# Irrigated Land 2017 - Upper Tukituki



# Land Cover 2001 - Upper Tukituki



# Land Cover 2018 - Upper Tukituki



## Land Use (LUCAS) 1989 - Upper Tukituki



## Land Use (LUCAS) 2020 - Upper Tukituki



## Land Use (LUCAS SubName) 1989 - Upper Tukituki



# Land Use (LUCAS SubName) 2020 - Upper Tukituki



# Land Use (LUCAS SubName) 2020 - Upper Tukituki



## Potential Indigenous Vegetation - Upper Tukituki



# Pre-Human Wetland Extent - Upper Tukituki



# QEII Covenants (as at 30.09.2024) - Upper Tukituki



# Riparian Assessment 2014 - Stock Access - Upper Tukituki



# Riparian Assessment 2014 - Riparian Class - Upper Tukituki



# Riparian Shading Assessment - Upper Tukituki



# Roughness Areas - Upper Tukituki



# SedNET Net Bank Sediment - River Bank Erosion Yield - Upper Tukituki



#### SedNET Net Bank Sediment Yield 2020B - Total Sediment Yield - Upper Tukituki



# Kahahakur Makaretu