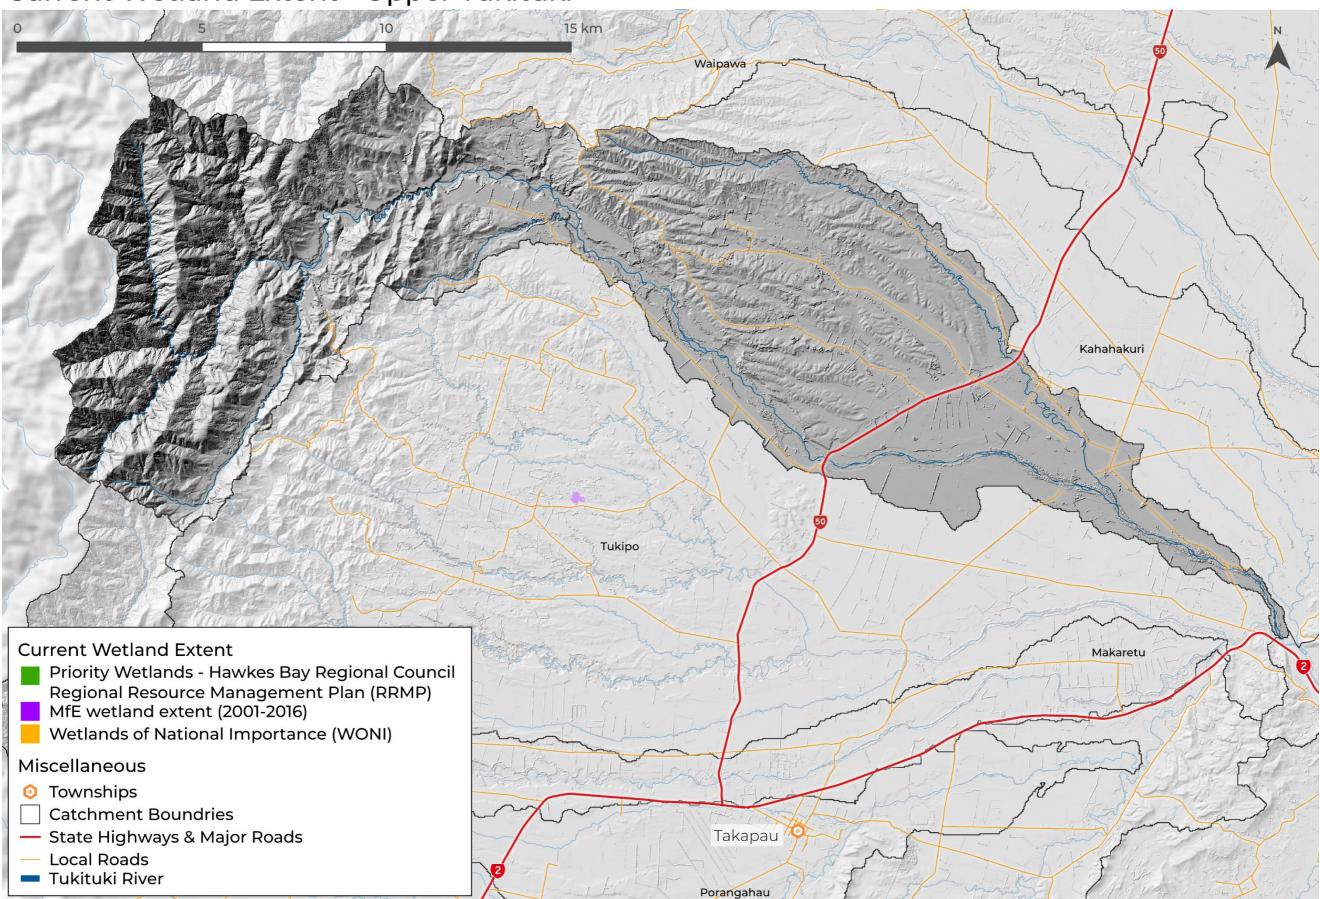

# Cyclone Gabrielle Sediment Deposition Areas 2023 - Upper Tukituki

## Cyclone Gabrielle Sediment Deposition Areas 2023 - Upper Tukituki