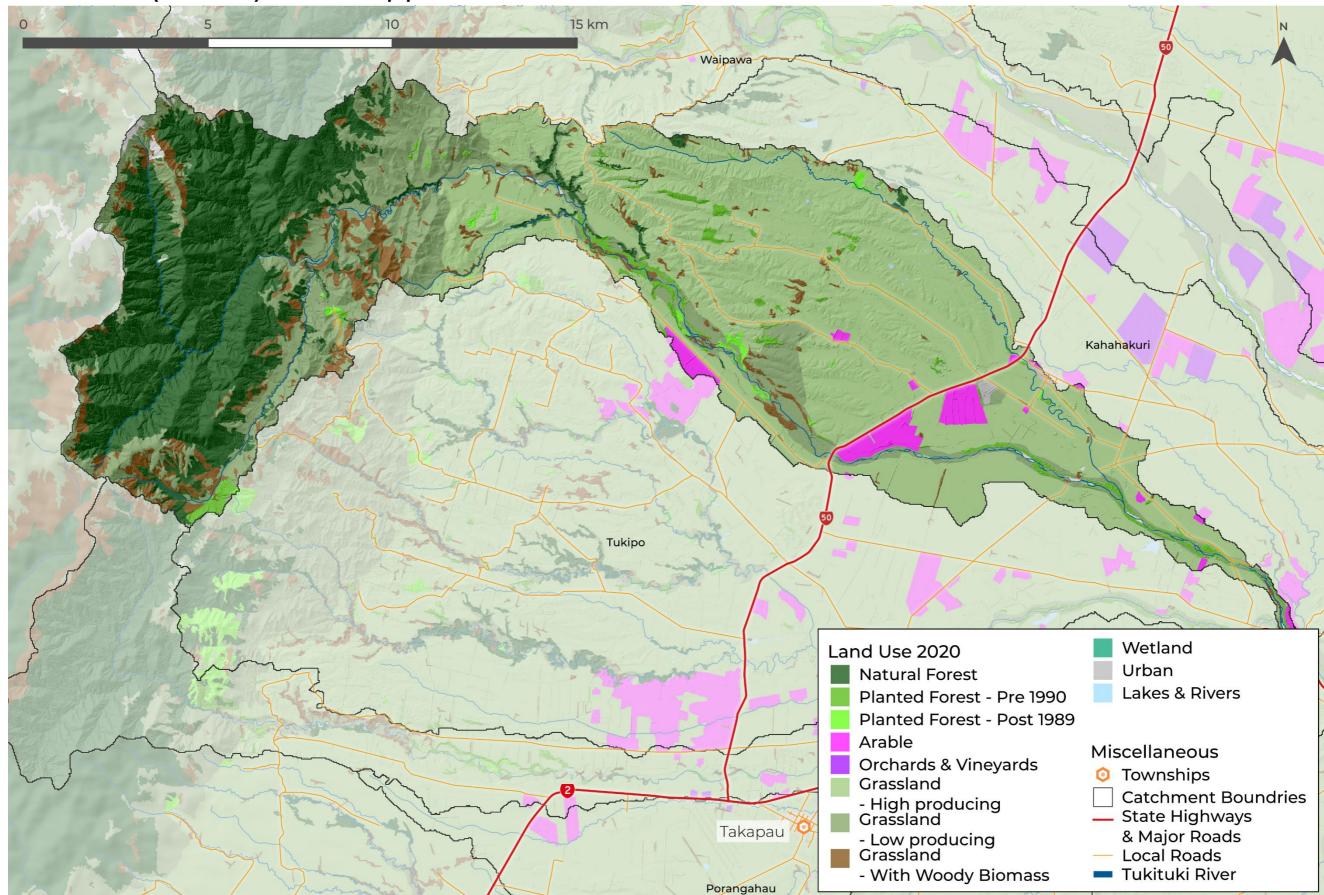

have been created as part of <u>THE BIG PICTURE PROJECT</u> and have been compiled as an appendix to the catchment planning project undertaken by EIS. While these maps maybe a useful resource for TLC, they are supplementary to the outputs provided as part of that project. December 2024



# Current Wetland Extent - Upper Tukituki



# Cyclone Gabrielle Sediment Deposition Areas 2023 - Upper Tukituki



## Cyclone Gabrielle Sediment Deposition Areas 2023 - Upper Tukituki



# Flood Risk Areas - Upper Tukituki



# Geology QMAP : GNS - Upper Tukituki



## Groundwater - Upper Tukituki



# Irrigated Land 2017 - Upper Tukituki



# Land Cover 2001 - Upper Tukituki



# Land Cover 2018 - Upper Tukituki



## Land Use (LUCAS) 1989 - Upper Tukituki



## Land Use (LUCAS) 2020 - Upper Tukituki



## Land Use (LUCAS SubName) 1989 - Upper Tukituki



# Land Use (LUCAS SubName) 2020 - Upper Tukituki



# Land Use (LUCAS SubName) 2020 - Upper Tukituki



## Potential Indigenous Vegetation - Upper Tukituki



# Pre-Human Wetland Extent - Upper Tukituki



# QEII Covenants (as at 30.09.2024) - Upper Tukituki



# Riparian Assessment 2014 - Stock Access - Upper Tukituki



# Riparian Assessment 2014 - Riparian Class - Upper Tukituki



# Riparian Shading Assessment - Upper Tukituki



# Roughness Areas - Upper Tukituki



# SedNET Net Bank Sediment - River Bank Erosion Yield - Upper Tukituki



#### SedNET Net Bank Sediment Yield 2020B - Total Sediment Yield - Upper Tukituki



# Kahahakur Makaretu

**Catchment Boundries** — State Highways & Major Roads



## SedNET Sediment Budget 2020