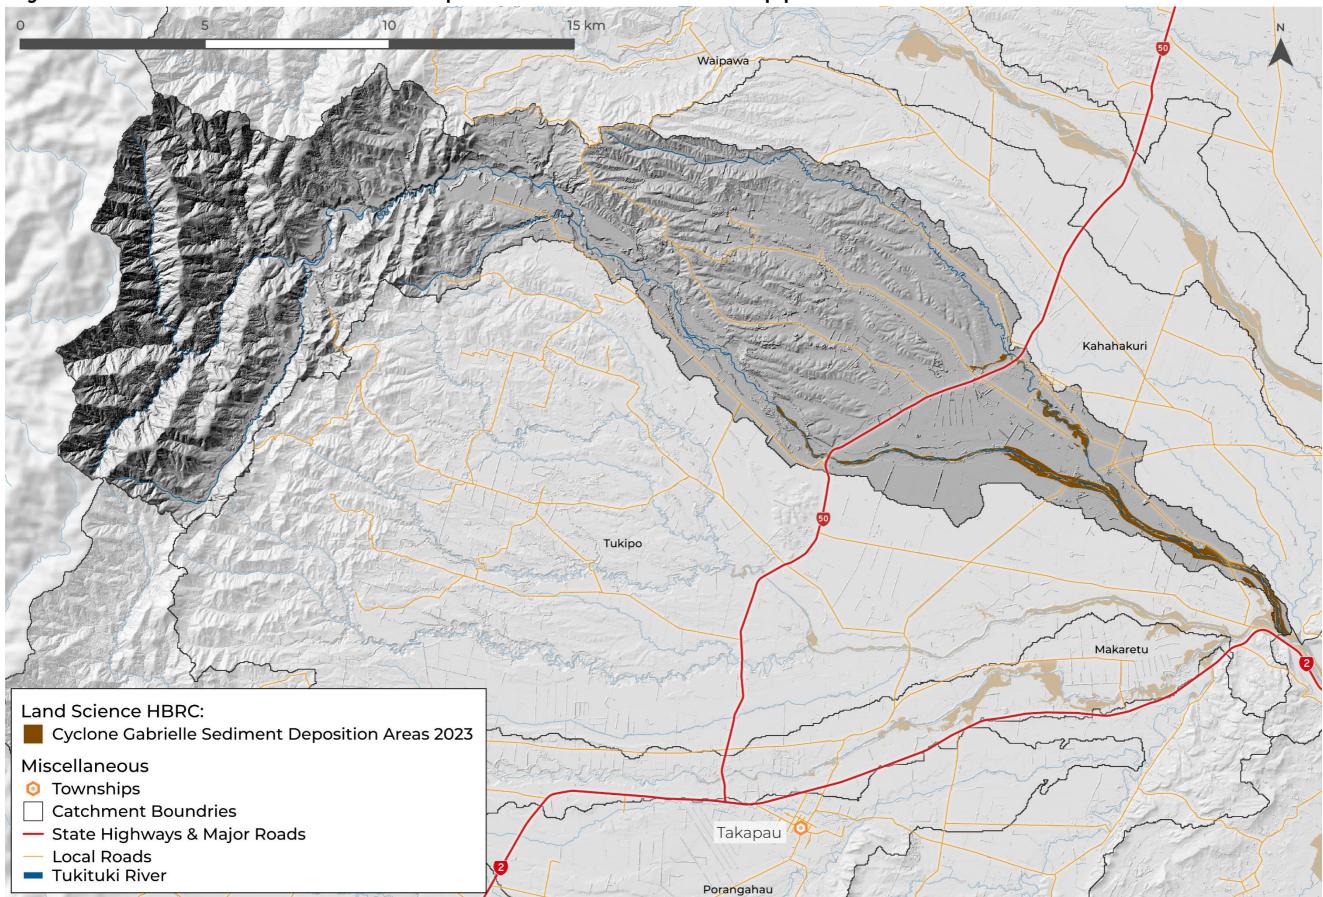

# Cyclone Gabrielle Sediment Deposition Areas 2023 - Upper Tukituki

## Cyclone Gabrielle Sediment Deposition Areas 2023 - Upper Tukituki