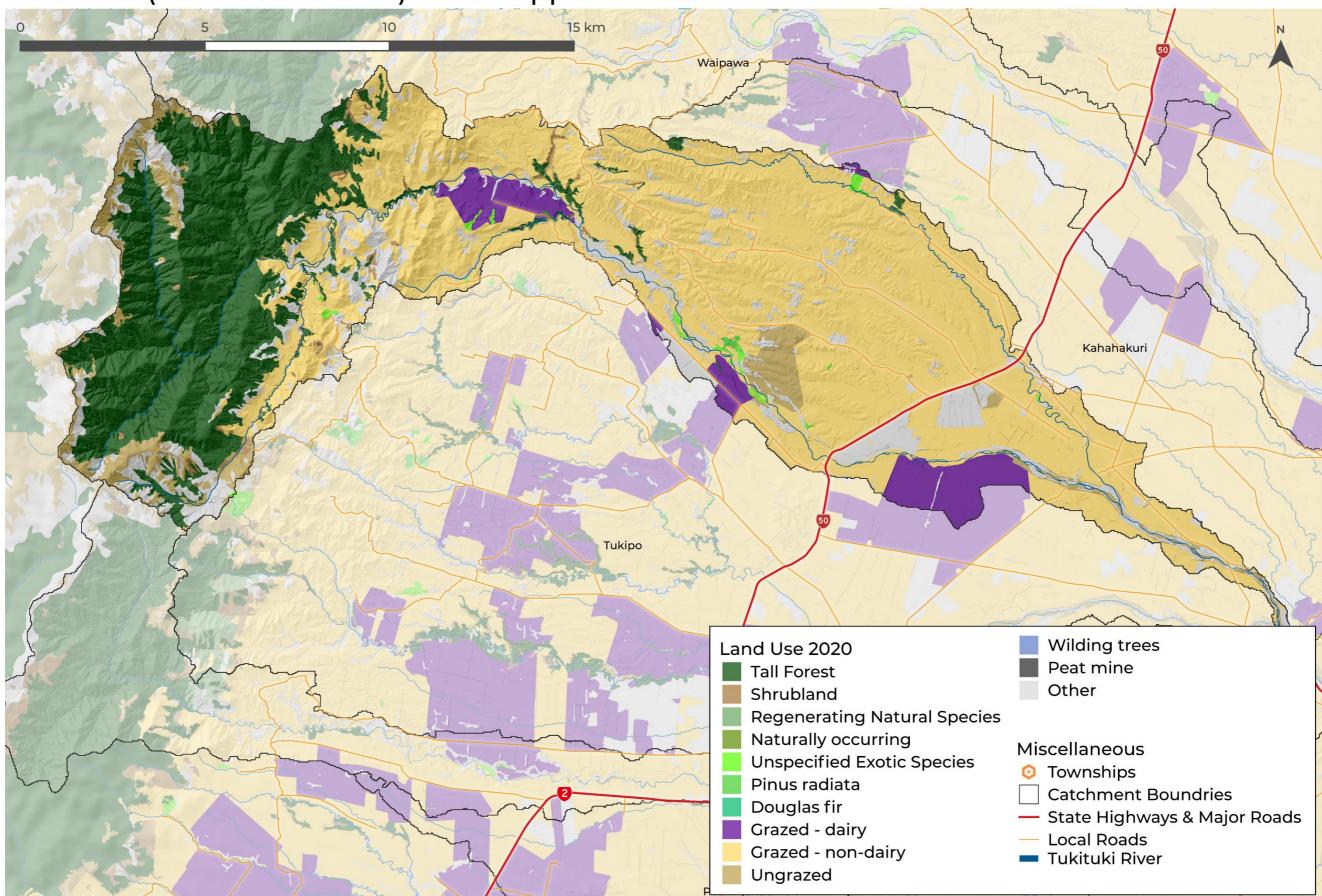

catchment planning project undertaken by EIS. While these maps maybe a useful resource for TLC, they are supplementary to the outputs provided as part of that project. December 2024



# Current Wetland Extent - Upper Tukituki



# Cyclone Gabrielle Sediment Deposition Areas 2023 - Upper Tukituki



## Cyclone Gabrielle Sediment Deposition Areas 2023 - Upper Tukituki



# Flood Risk Areas - Upper Tukituki



# Geology QMAP : GNS - Upper Tukituki



## Groundwater - Upper Tukituki



# Irrigated Land 2017 - Upper Tukituki



# Land Cover 2001 - Upper Tukituki



# Land Cover 2018 - Upper Tukituki



## Land Use (LUCAS) 1989 - Upper Tukituki



## Land Use (LUCAS) 2020 - Upper Tukituki



## Land Use (LUCAS SubName) 1989 - Upper Tukituki



# Land Use (LUCAS SubName) 2020 - Upper Tukituki



# Land Use (LUCAS SubName) 2020 - Upper Tukituki



## Potential Indigenous Vegetation - Upper Tukituki



# Pre-Human Wetland Extent - Upper Tukituki



# QEII Covenants (as at 30.09.2024) - Upper Tukituki



# Riparian Assessment 2014 - Stock Access - Upper Tukituki



# Riparian Assessment 2014 - Riparian Class - Upper Tukituki



# Riparian Shading Assessment - Upper Tukituki



# Roughness Areas - Upper Tukituki



# SedNET Net Bank Sediment - River Bank Erosion Yield - Upper Tukituki



#### SedNET Net Bank Sediment Yield 2020B - Total Sediment Yield - Upper Tukituki



# Kahahakur Makaretu

**Catchment Boundries** — State Highways & Major Roads



## SedNET Sediment Budget 2020B - Total Sediment Yield - Upper Tukituki

# SMAP Relative Bypass Flow Susceptibility - Upper Tukituki