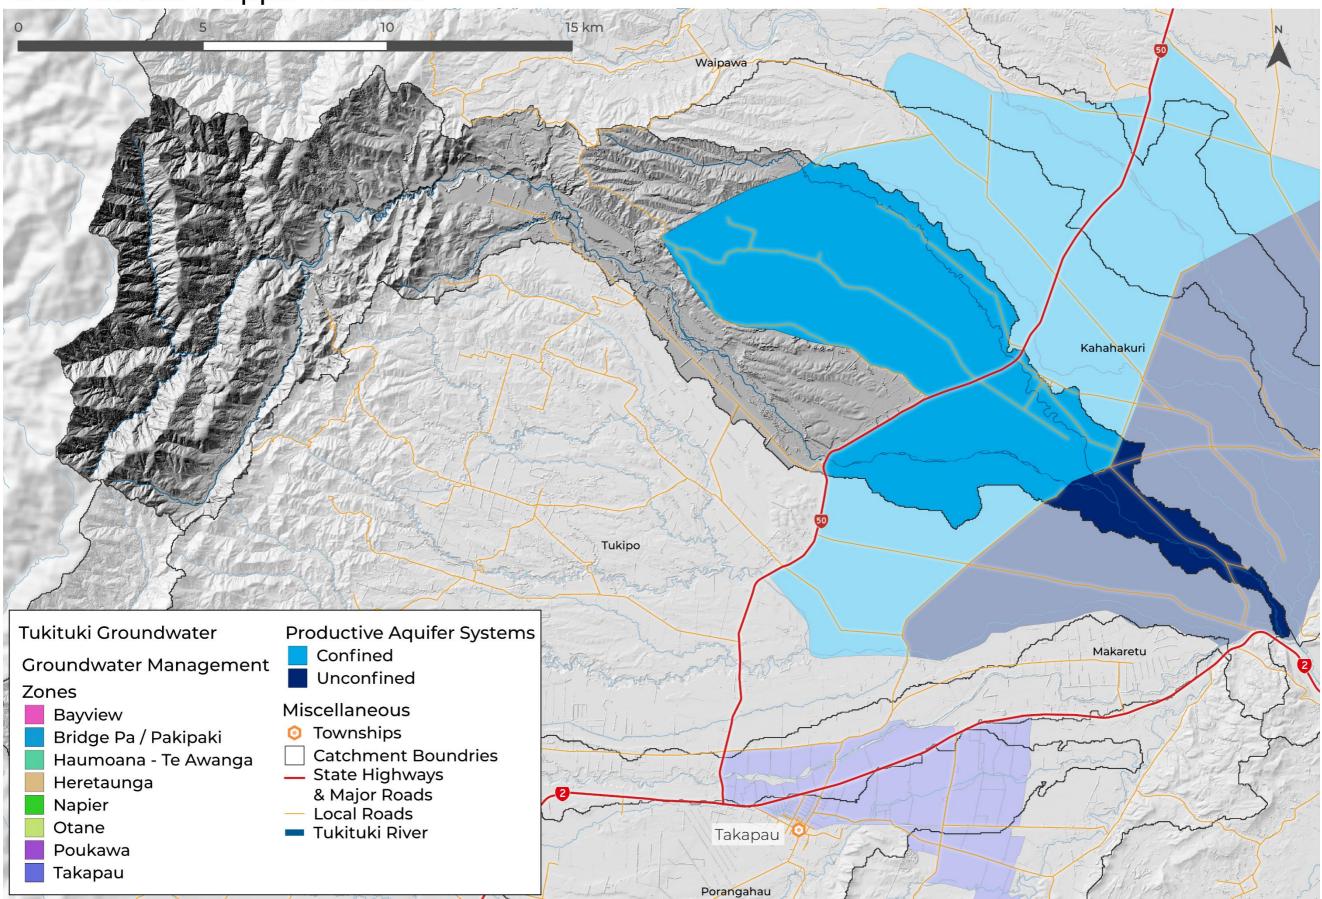

# **Tukituki Land Care: Catchment Appendices**

# Upper Tukituki Catchment maps

These maps have been created as part of <u>THE BIG PICTURE PROJECT</u> and have been compiled as an appendix to the catchment planning project undertaken by EIS. While these maps maybe a useful resource for TLC, they are supplementary to the outputs provided as part of that project. December 2024



# Current Wetland Extent - Upper Tukituki



# Cyclone Gabrielle Sediment Deposition Areas 2023 - Upper Tukituki



## Cyclone Gabrielle Sediment Deposition Areas 2023 - Upper Tukituki



# Flood Risk Areas - Upper Tukituki



# Geology QMAP : GNS - Upper Tukituki



## Groundwater - Upper Tukituki



# Irrigated Land 2017 - Upper Tukituki



# Land Cover 2001 - Upper Tukituki



# Land Cover 2018 - Upper Tukituki



## Land Use (LUCAS) 1989 - Upper Tukituki



## Land Use (LUCAS) 2020 - Upper Tukituki



## Land Use (LUCAS SubName) 1989 - Upper Tukituki



# Land Use (LUCAS SubName) 2020 - Upper Tukituki



# Land Use (LUCAS SubName) 2020 - Upper Tukituki



## Potential Indigenous Vegetation - Upper Tukituki



# Pre-Human Wetland Extent - Upper Tukituki



# QEII Covenants (as at 30.09.2024) - Upper Tukituki



# Riparian Assessment 2014 - Stock Access - Upper Tukituki



# Riparian Assessment 2014 - Riparian Class - Upper Tukituki



# Riparian Shading Assessment - Upper Tukituki



# Roughness Areas - Upper Tukituki



# SedNET Net Bank Sediment - River Bank Erosion Yield - Upper