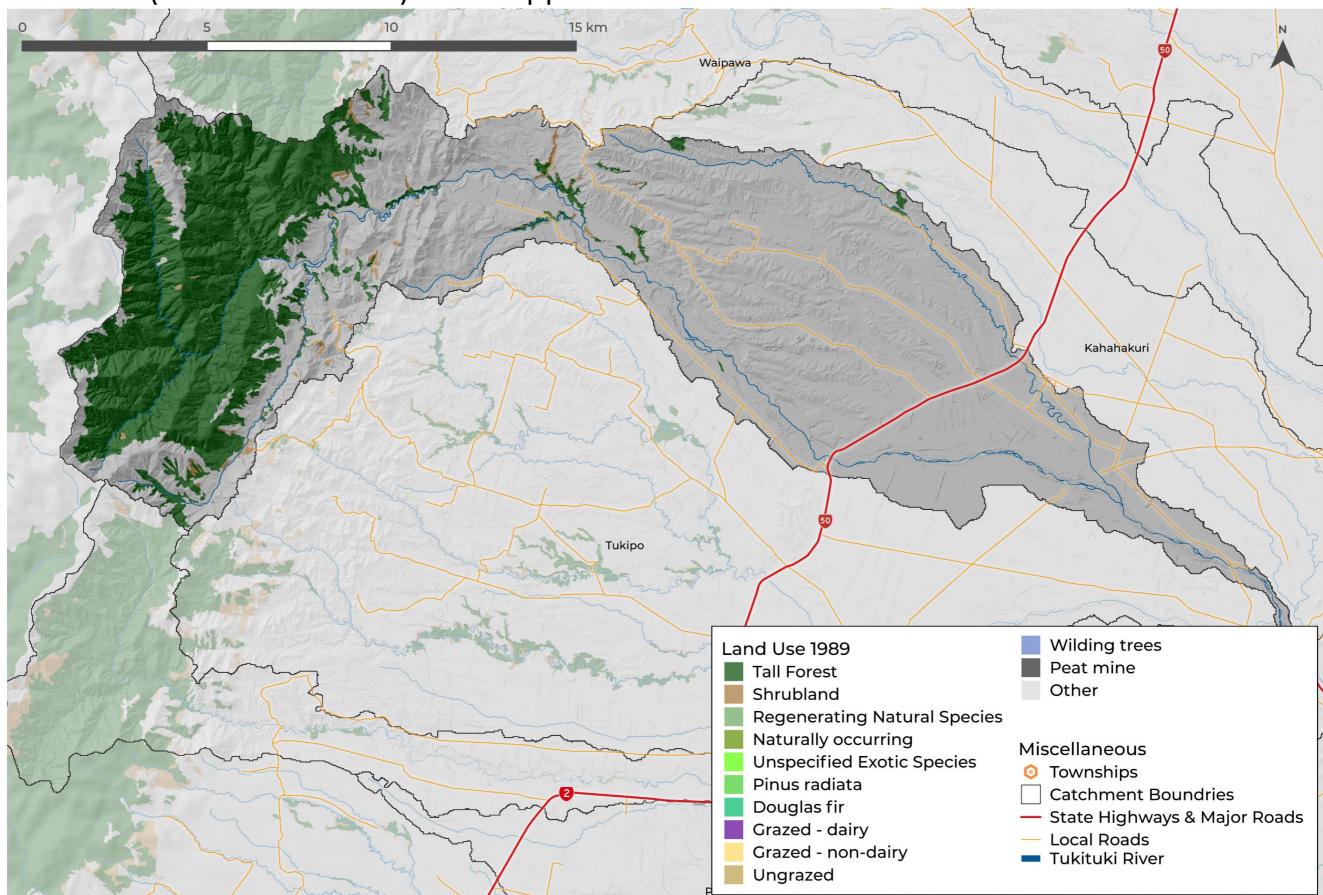

ECT</u> and have been compiled as an appendix to the catchment planning project undertaken by EIS. While these maps maybe a useful resource for TLC, they are supplementary to the outputs provided as part of that project. December 2024



# Current Wetland Extent - Upper Tukituki



# Cyclone Gabrielle Sediment Deposition Areas 2023 - Upper Tukituki



## Cyclone Gabrielle Sediment Deposition Areas 2023 - Upper Tukituki



# Flood Risk Areas - Upper Tukituki



# Geology QMAP : GNS - Upper Tukituki



## Groundwater - Upper Tukituki



# Irrigated Land 2017 - Upper Tukituki



# Land Cover 2001 - Upper Tukituki



# Land Cover 2018 - Upper Tukituki



## Land Use (LUCAS) 1989 - Upper Tukituki



## Land Use (LUCAS) 2020 - Upper Tukituki



## Land Use (LUCAS SubName) 1989 - Upper Tukituki



# Land Use (LUCAS SubName) 2020 - Upper Tukituki



# Land Use (LUCAS SubName) 2020 - Upper Tukituki



## Potential Indigenous Vegetation - Upper Tukituki



# Pre-Human Wetland Extent - Upper Tukituki



# QEII Covenants (as at 30.09.2024) - Upper Tukituki



# Riparian Assessment 2014 - Stock Access - Upper Tukituki



# Riparian Assessment 2014 - Riparian Class - Upper Tukituki



# Riparian Shading Assessment - Upper Tukituki



# Roughness Areas - Upper Tukituki



# SedNET Net Bank Sediment - River Bank Erosion Yield - Upper Tukituki



#### SedNET Net Bank Sediment Yield 2020B - Total Sediment Yield - Upper Tukituki



# Kahahakur Makaretu

**Catchment Boundries** — State Highways & Major Roads



## SedNET Sediment Budget 2020B - Total Sediment Yield - Upper Tukituki

# SMAP Rel