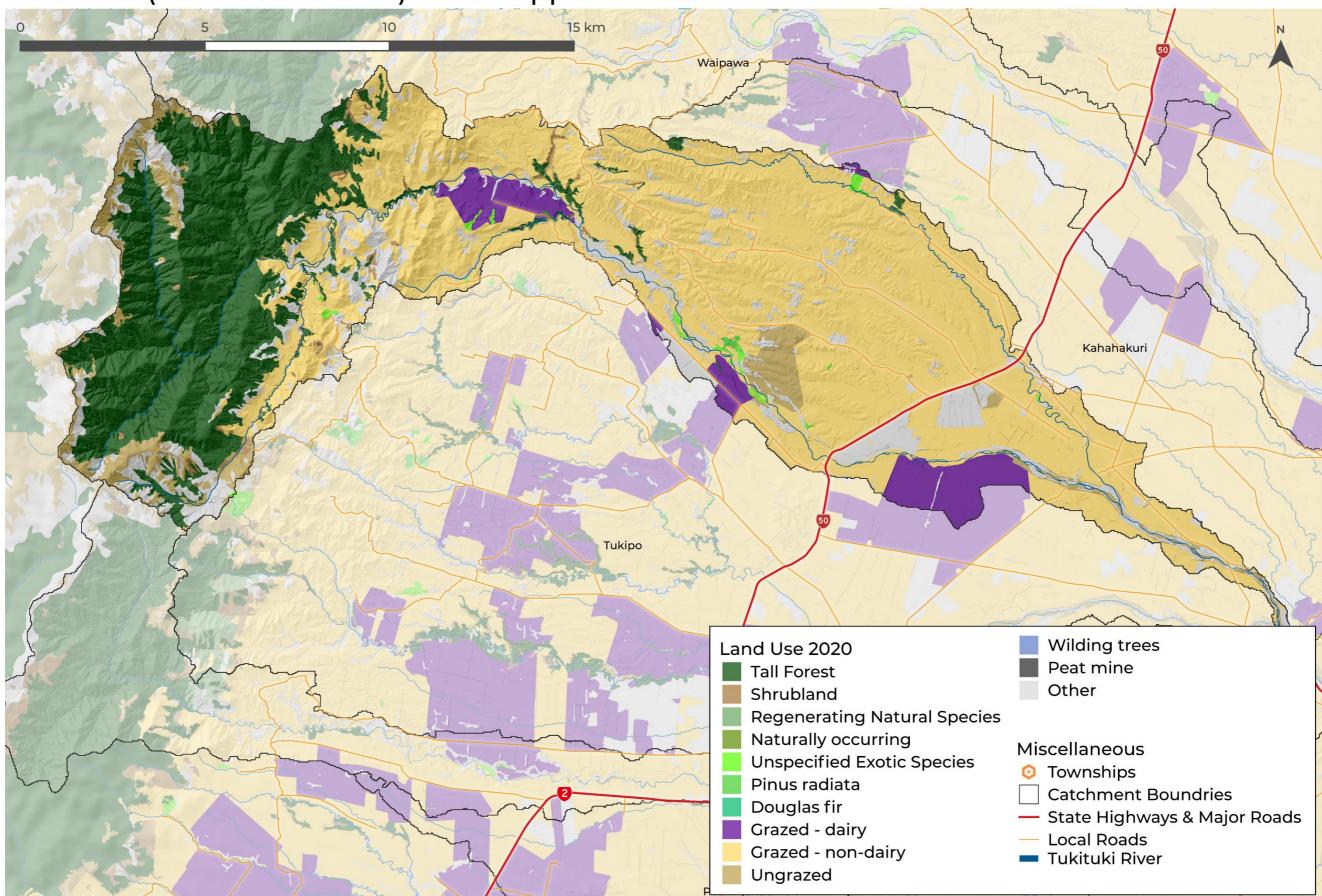

these maps maybe a useful resource for TLC, they are supplementary to the outputs provided as part of that project. December 2024



# Current Wetland Extent - Upper Tukituki



# Cyclone Gabrielle Sediment Deposition Areas 2023 - Upper Tukituki



## Cyclone Gabrielle Sediment Deposition Areas 2023 - Upper Tukituki



# Flood Risk Areas - Upper Tukituki



# Geology QMAP : GNS - Upper Tukituki



## Groundwater - Upper Tukituki



# Irrigated Land 2017 - Upper Tukituki



# Land Cover 2001 - Upper Tukituki



# Land Cover 2018 - Upper Tukituki



## Land Use (LUCAS) 1989 - Upper Tukituki



## Land Use (LUCAS) 2020 - Upper Tukituki



## Land Use (LUCAS SubName) 1989 - Upper Tukituki



# Land Use (LUCAS SubName) 2020 - Upper Tukituki



# Land Use (LUCAS SubName) 2020 - Upper Tukituki



## Potential Indigenous Vegetation - Upper Tukituki



# Pre-Human Wetland Extent - Upper Tukituki



# QEII Covenants (as at 30.09.2024) - Upper Tukituki



# Riparian Assessment 2014 - Stock Access - Upper Tukituki



# Riparian Assessment 2014 - Riparian Class - Upper Tukituki



# Riparian Shading Assessment - Upper Tukituki



# Roughness Areas - Upper Tukituki



# SedNET Net Bank Sediment - River Bank Erosion Yield - Upper Tukituki



#### SedNET Net Bank Sediment Yield 2020B - Total Sediment Yield - Upper Tukituki



# Kahahakur Makaretu

**Catchment Boundries** — State Highways & Major Roads



## SedNET Sediment Budget 2020B - Total Sediment Yield - Upper Tukituki

# SMAP Relative Bypass Flow Susceptibility - Upper Tukituki



## SMAP Nitrogen Leaching Susceptibility - Upper Tu