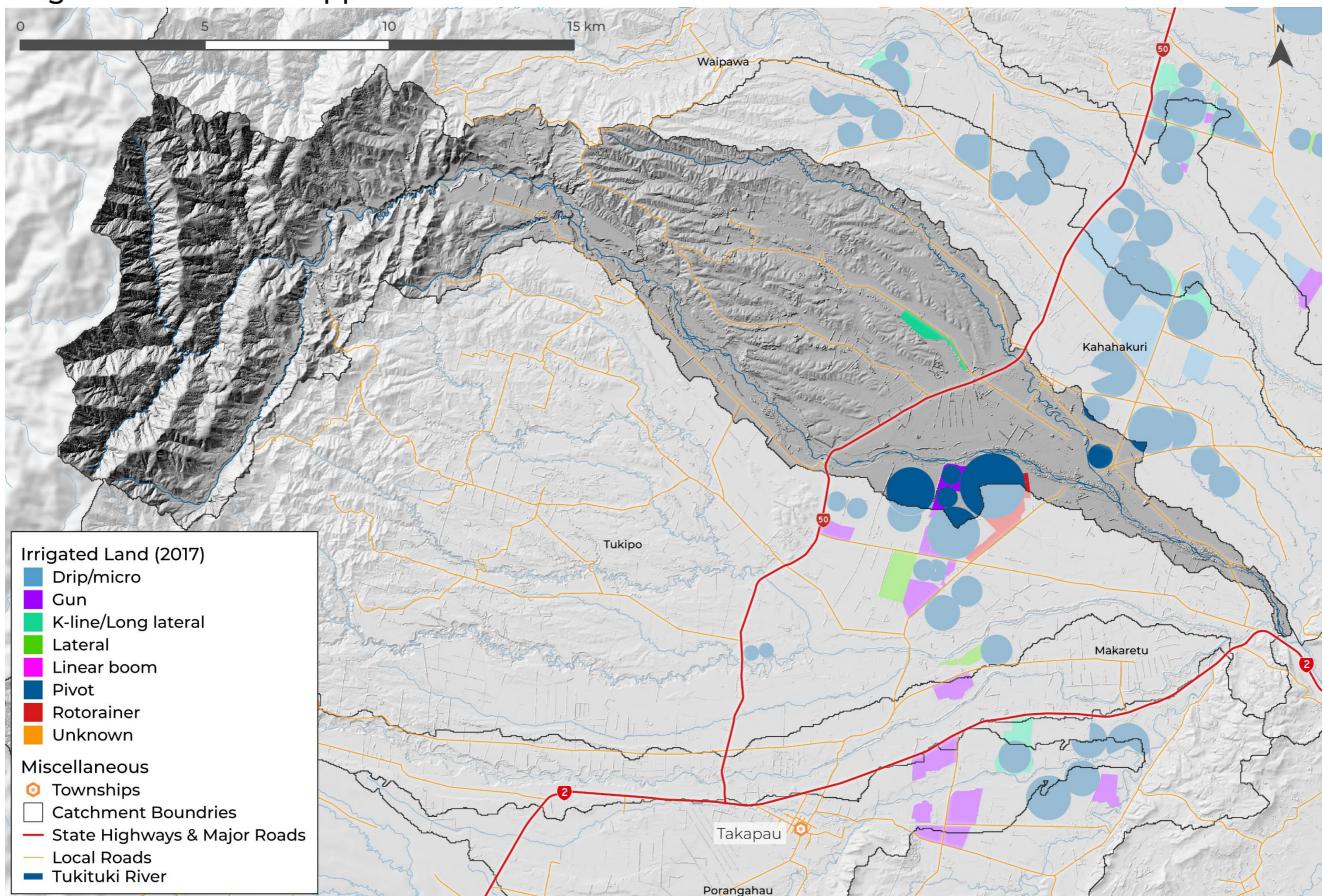

# **Tukituki Land Care: Catchment Appendices**

# Upper Tukituki Catchment maps

These maps have been created as part of <u>THE BIG PICTURE PROJECT</u> and have been compiled as an appendix to the catchment planning project undertaken by EIS. While these maps maybe a useful resource for TLC, they are supplementary to the outputs provided as part of that project. December 2024



# Current Wetland Extent - Upper Tukituki



# Cyclone Gabrielle Sediment Deposition Areas 2023 - Upper Tukituki



## Cyclone Gabrielle Sediment Deposition Areas 2023 - Upper Tukituki



# Flood Risk Areas - Upper Tukituki



# Geology QMAP : GNS - Upper Tukituki



## Groundwater - Upper Tukituki



# Irrigated Land 2017 - Upper Tukituki



# Land Cover 2001 - Upper Tukituki



# Land Cover 2018 - Upper Tukituki



## Land Use (LUCAS) 1989 - Upper Tukituki



## Land Use (LUCAS) 2020 - Upper Tukituki



## Land Use (LUCAS SubName) 1989 - Upper Tukituki



# Land Use (LUCAS SubName) 2020 - Upper Tukituki



# Land Use (LUCAS SubName) 2020 - Upper Tukituki



## Potential Indigenous Vegetation - Upper Tukituki



# Pre-Human Wetland Extent - Upper Tukituki



# QEII Covenants (as at 30.09.2024) - Upper Tukituki



# Riparian Assessment 2014 - Stock Access - Upper Tukituki



# Riparian Assessment 2014 - Riparian Class - Upper Tukituki



# Riparian Shading Assessment - Upper Tukituki



# Roughness Areas - Upper Tukituki



# SedNET Net Bank Sediment - River Bank Erosion Yield - Upper Tukituki



#### SedNET Net Bank Sediment