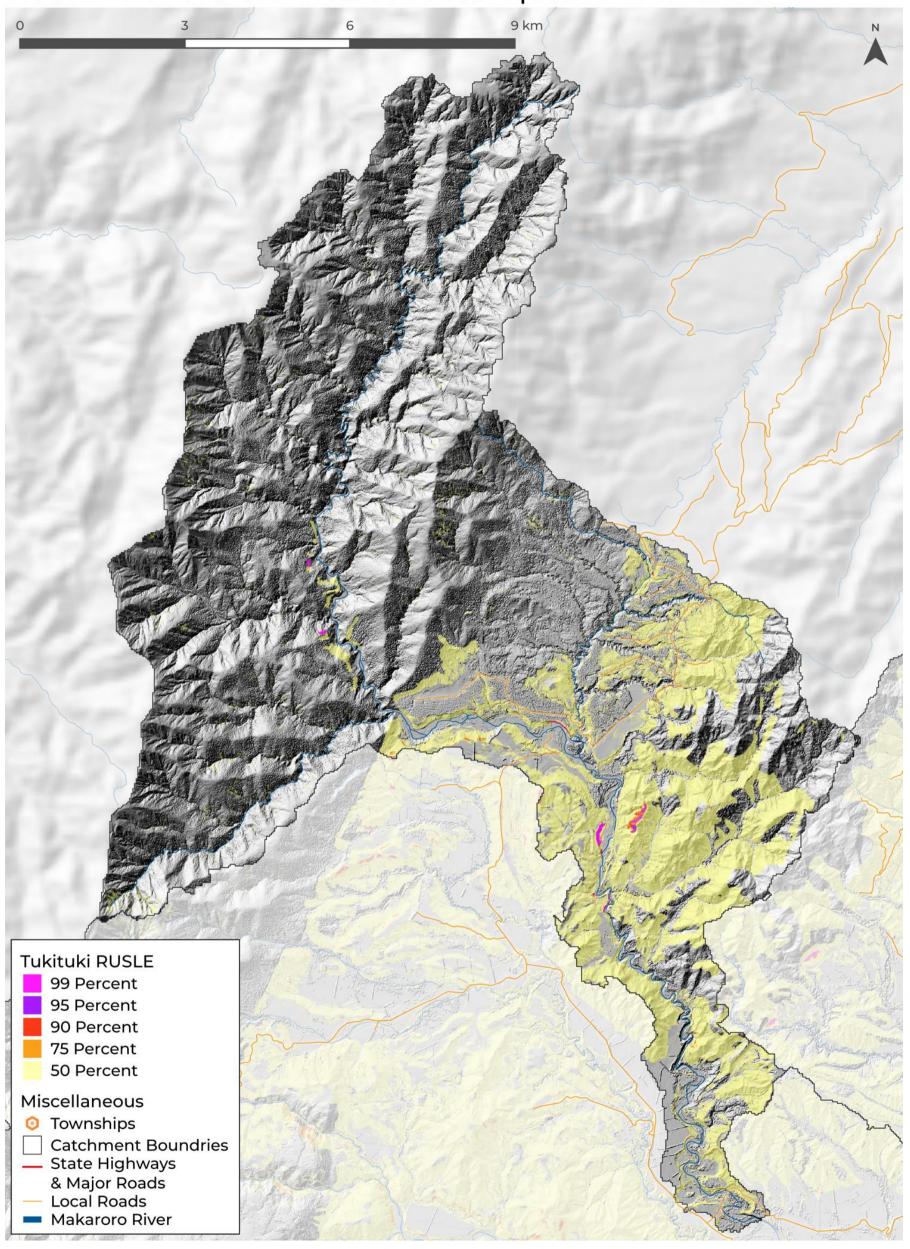

# Sustainable Land Use Capability - Makaroro

Topographic Wetness Index - Makaroro

RUSLE - Revised Universal Soil Loss Equation - Makaroro