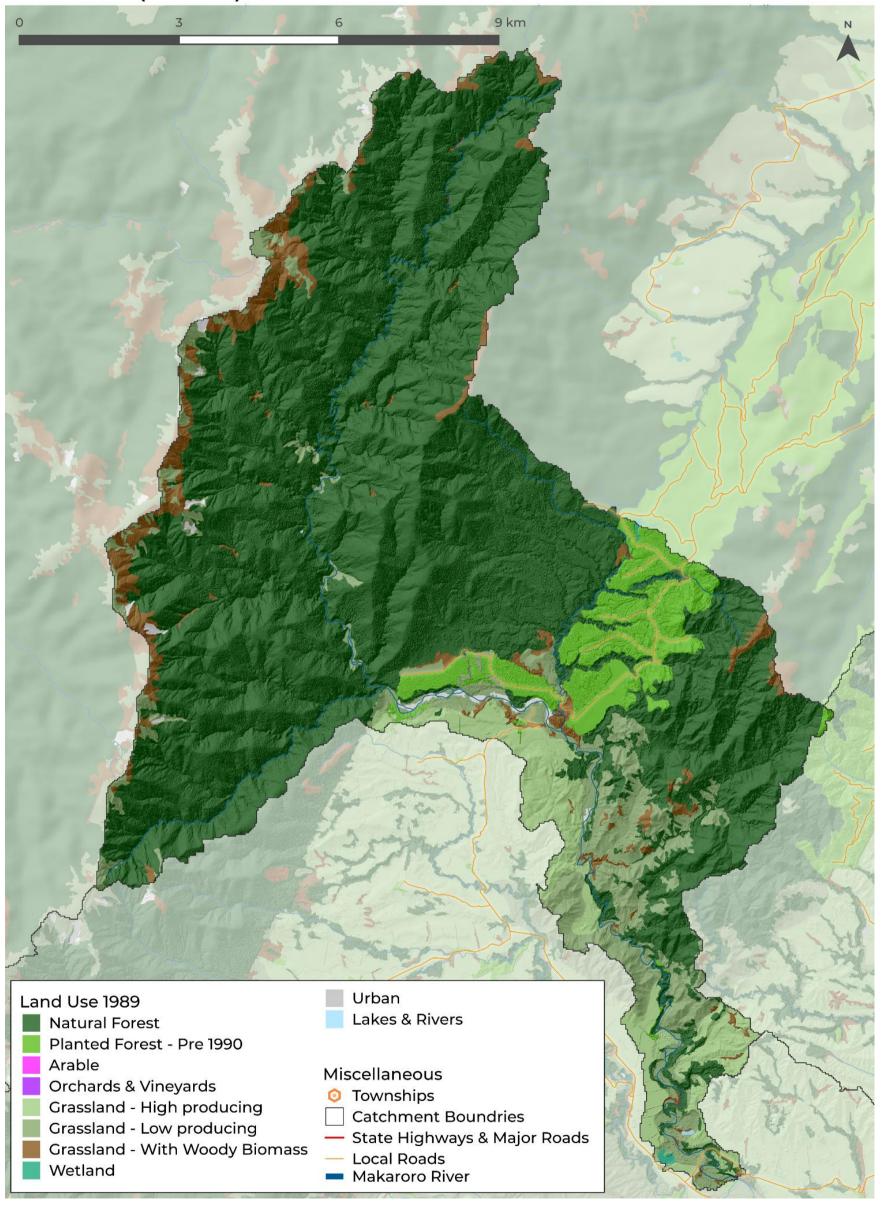

part of <u>THE BIG PICTURE PROJECT</u> and have been compiled as an appendix to the catchment planning project undertaken by EIS. While these maps maybe a useful resource for TLC, they are supplementary to the outputs provided as part of that project.

December 2024

#### Current Wetland Extent - Makaroro



## Flood Risk Areas - Makaroro



Geology QMAP : GNS - Makaroro 9 km Geology QMAP : GNS
1:250K geological units Miscellaneous breccia Townships claystone **Catchment Boundries** gravel — State Highways & Major Roads limestone Local Roads mudstone Makaroro River peat sand sandstone

melange

#### Land Cover 2001 - Makaroro



#### Land Cover 2018 - Makaroro



## Land Use (LUCAS SubName) 1989 - Makaroro



## Land Use (LUCAS SubName) 2020 - Makaroro



Land Use (LUCAS) 1989 - Makaroro



## Land Use (LUCAS) 2020 - Makaroro



MfE: Stock Exclusion - Makaroro



Potential Indigenous Vegetation - Makaroro



#### Pre-Human Wetland Extent - Makaroro



QEII Covenants (as at 30.09.2024) - Makaroro



Riparian Assessment 2014 - Stock Access - Makaroro



Riparian Assessment 2014 - Riparian Class - Makaroro



## Riparian Shading Assessment - Makaroro



Roughness Areas- Makaroro



SedNET Net Bank Sediment - River Bank Erosion Yield - Makaroro



SedNET Sediment Budget 2020B - TotSedYld - Makaroro



SedNET Sediment Budget 2020B - TotSedYld - Makaroro



SMAP Relative Bypass Flow Susceptibility - Makaroro



# SMAP Nitrogen Leaching Susceptibility - Makaroro



## SMAP Soil Order - Makaroro



# Sustainable Land Use Capability - Makaroro



Topographic Wetness Index - Makaroro