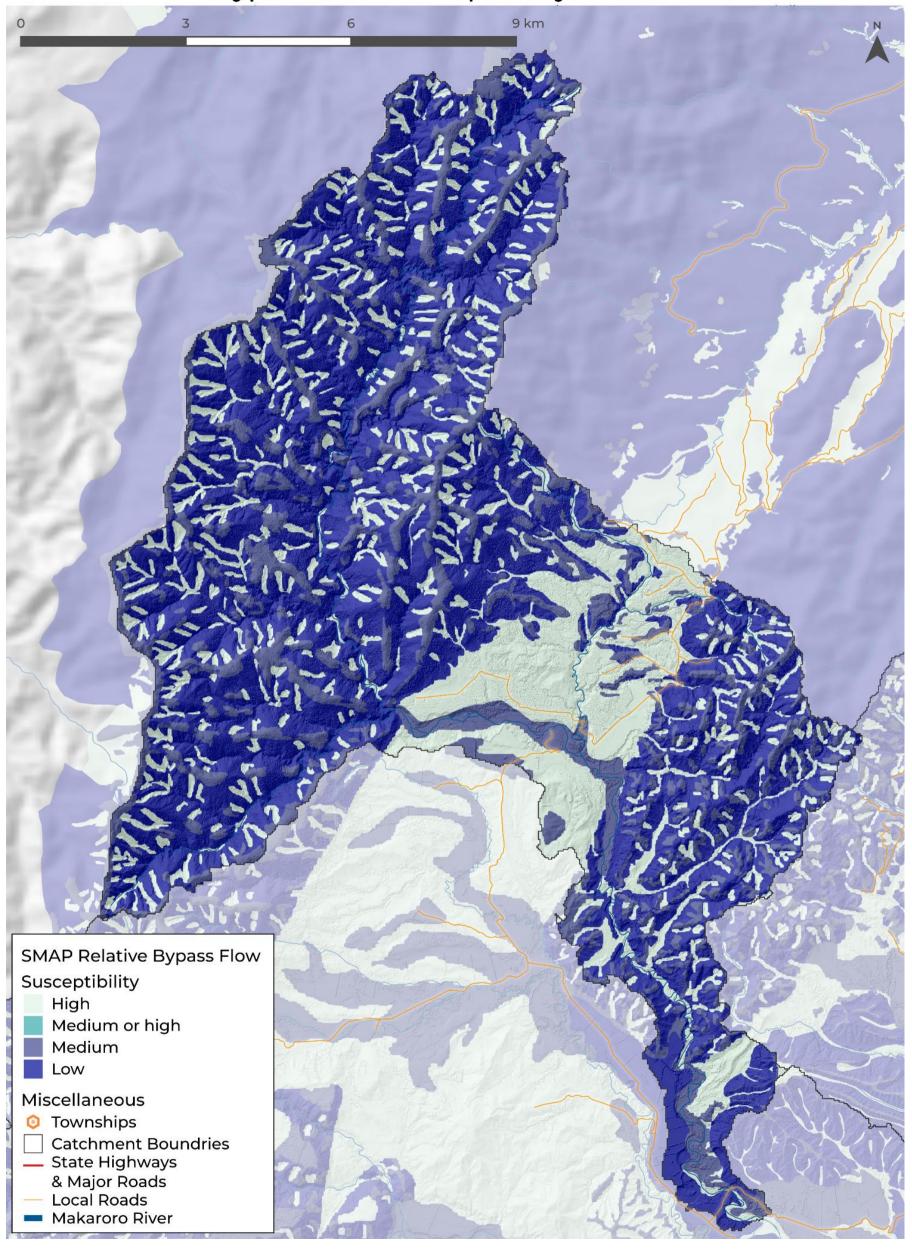

karoro



#### Land Cover 2018 - Makaroro



## Land Use (LUCAS SubName) 1989 - Makaroro



## Land Use (LUCAS SubName) 2020 - Makaroro



Land Use (LUCAS) 1989 - Makaroro



## Land Use (LUCAS) 2020 - Makaroro



MfE: Stock Exclusion - Makaroro



Potential Indigenous Vegetation - Makaroro



#### Pre-Human Wetland Extent - Makaroro



QEII Covenants (as at 30.09.2024) - Makaroro



Riparian Assessment 2014 - Stock Access - Makaroro



Riparian Assessment 2014 - Riparian Class - Makaroro



## Riparian Shading Assessment - Makaroro



Roughness Areas- Makaroro



SedNET Net Bank Sediment - River Bank Erosion Yield - Makaroro



SedNET Sediment Budget 2020B - TotSedYld - Makaroro



SedNET Sediment Budget 2020B - TotSedYld - Makaroro



SMAP Relative Bypass Flow Susceptibility - Makaroro



# SMAP Nitrogen Leaching Susceptibility - Makaroro



## SMAP Soil Order - Makaroro



# Sustainable Land Use Capability - Makaroro



Topographic Wetness Index - Makaroro



RUSLE - Revised Universal Soil Loss Equation - Makaroro