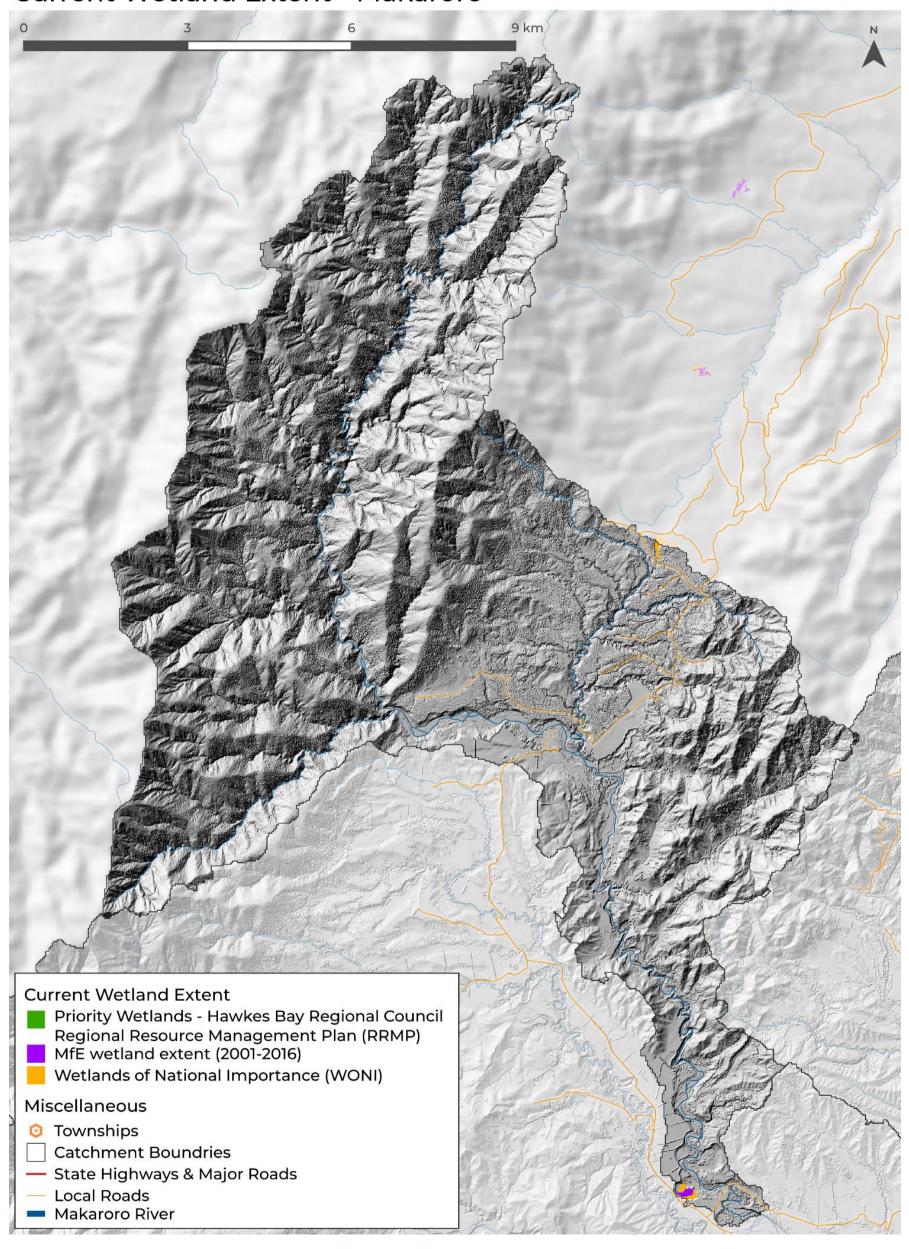

#### **Tukituki Land Care: Catchment Appendices**

# Makaroro Catchment maps

These maps have been created as part of <u>THE BIG PICTURE PROJECT</u> and have been compiled as an appendix to the catchment planning project undertaken by EIS. While these maps maybe a useful resource for TLC, they are supplementary to the outputs provided as part of that project.

December 2024

#### Current Wetland Extent - Makaroro



## Flood Risk Areas - Makaroro



Geology QMAP : GNS - Makaroro 9 km Geology QMAP : GNS
1:250K geological units Miscellaneous breccia Townships claystone **Catchment Boundries** gravel — State Highways & Major Roads limestone Local Roads mudstone Makaroro River peat sand sandstone

melange

#### Land Cover 2001 - Makaroro



#### Land Cover 2018 - Makaroro



## Land Use (LUCAS SubName) 1989 - Makaroro



## Land Use (LUCAS SubName) 2020 - Makaroro



Land Use (LUCAS) 1989 - Makaroro



## Land Use (LUCAS) 2020 - Makaroro



MfE: Stock Exclusion - Makaroro



Potential Indigenous Vegetation - Makaroro



#### Pre-Human Wetland Extent - Makaroro



QEII Covenants (as at 30.09.2024) - Makaroro



Riparian Assessment 2014 - Stock Access - Makaroro



Riparian Assessment 2014 - Riparian Clas