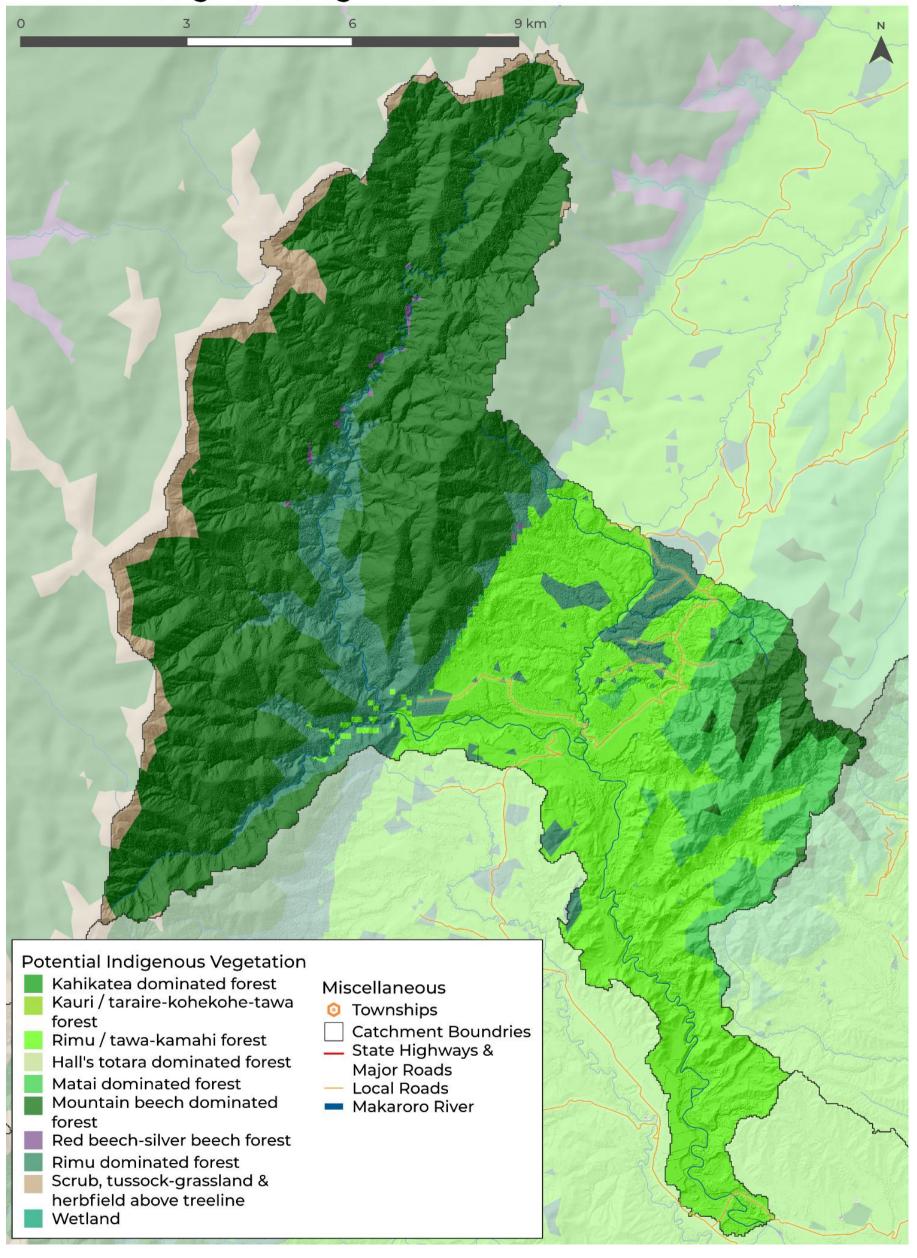

## Land Use (LUCAS) 2020 - Makaroro

MfE: Stock Exclusion - Makaroro

Potential Indigenous Vegetation - Makaroro