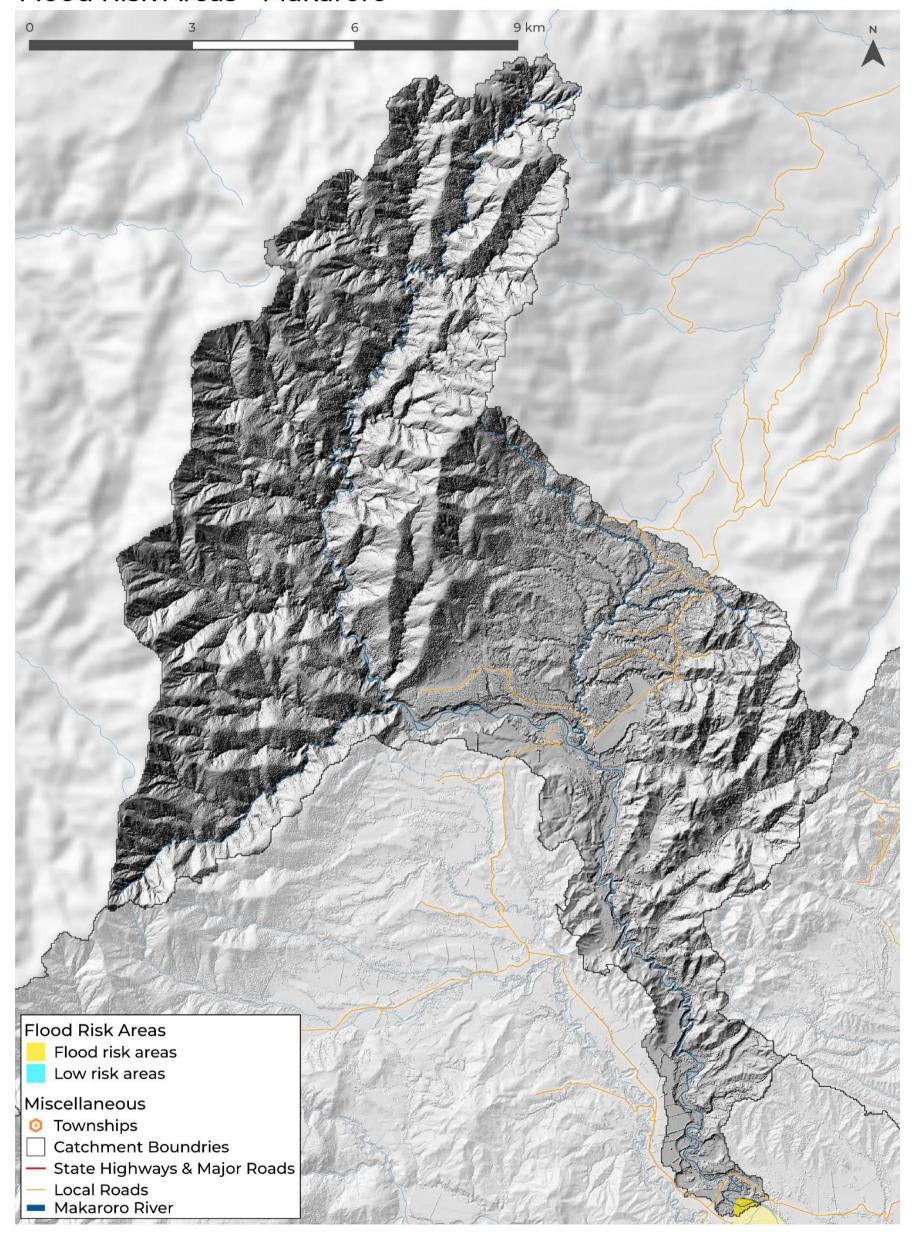

## Flood Risk Areas - Makaroro

Geology QMAP : GNS - Makaroro 9 km Geology QMAP : GNS
1:250K geological units Miscellaneous breccia Townships claystone **Catchment Boundries** gravel — State Highways & Major Roads limestone Local Roads mudstone Makaroro River peat sand sandstone