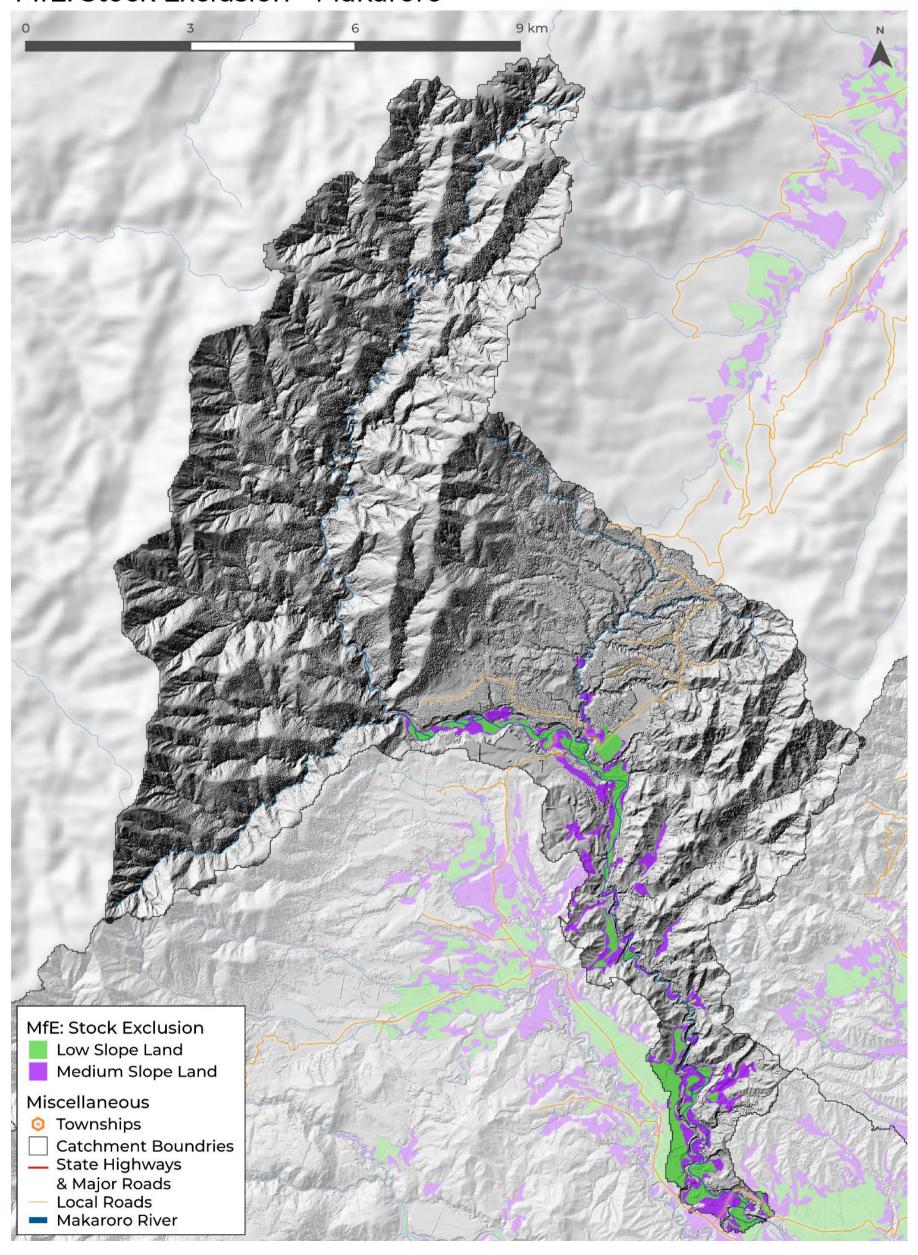

## Land Use (LUCAS) 2020 - Makaroro

MfE: Stock Exclusion - Makaroro

Potential Indigenous Vegetation - Makaroro