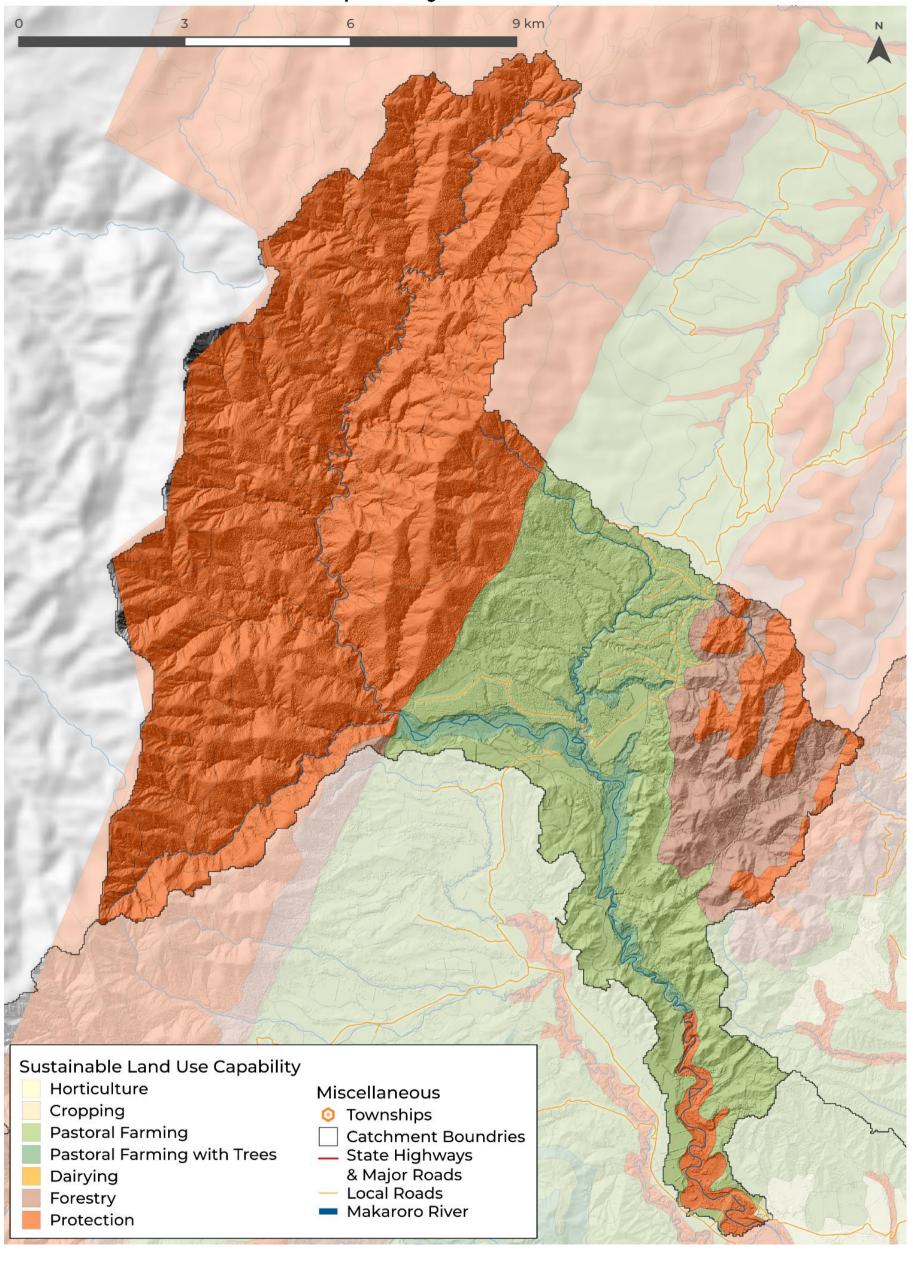

# Sustainable Land Use Capability - Makaroro

Topographic Wetness Index - Makaroro

RUSLE - Revised Universal Soil Loss Equation - Makaroro