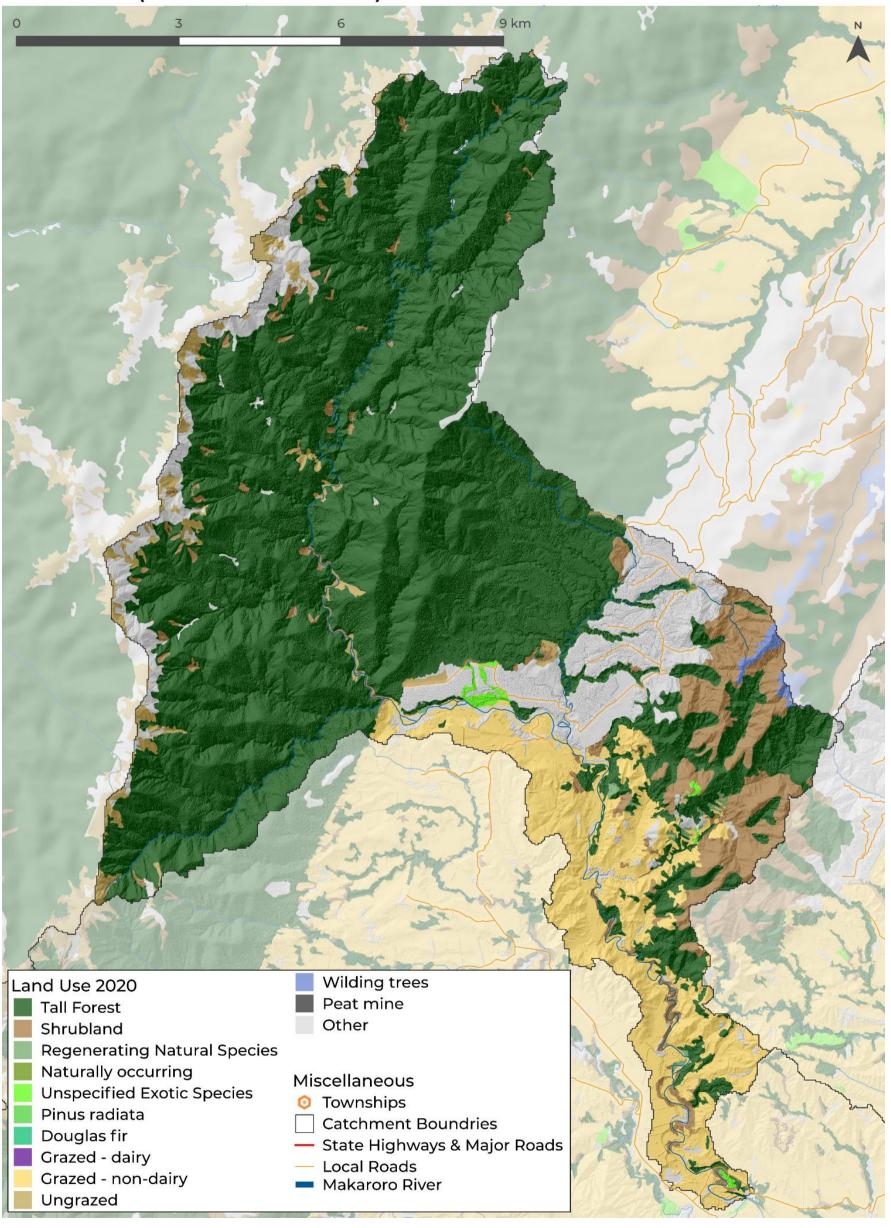

## Land Use (LUCAS SubName) 2020 - Makaroro

Land Use (LUCAS) 1989 - Makaroro

## Land Use (LUCAS) 2020 - Makaroro

MfE: Stock Exclusion - Makaroro

Potential Indigenous Vegetation - Makaroro