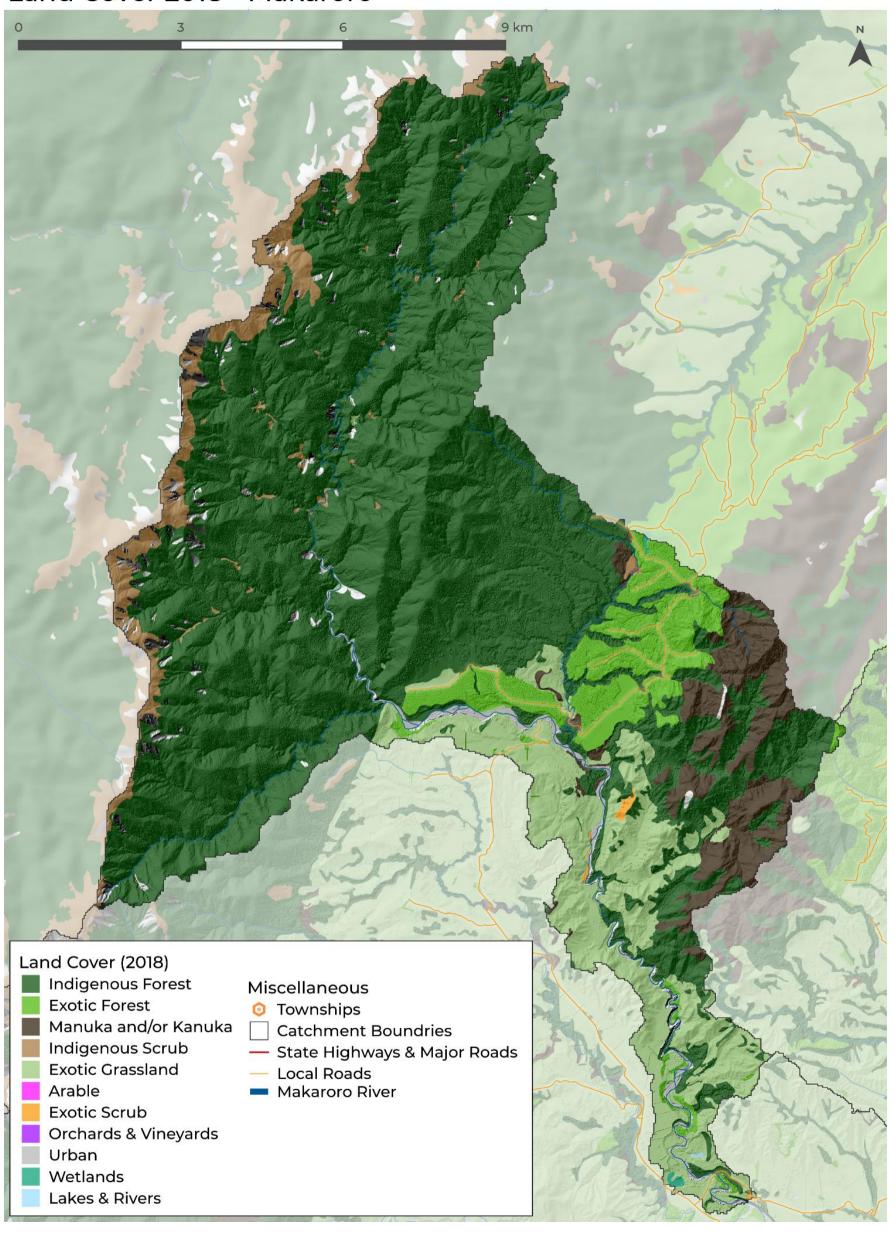

#### **Tukituki Land Care: Catchment Appendices**

# Makaroro Catchment maps

These maps have been created as part of <u>THE BIG PICTURE PROJECT</u> and have been compiled as an appendix to the catchment planning project undertaken by EIS. While these maps maybe a useful resource for TLC, they are supplementary to the outputs provided as part of that project.

December 2024

#### Current Wetland Extent - Makaroro



## Flood Risk Areas - Makaroro



Geology QMAP : GNS - Makaroro 9 km Geology QMAP : GNS
1:250K geological units Miscellaneous breccia Townships claystone **Catchment Boundries** gravel — State Highways & Major Roads limestone Local Roads mudstone Makaroro River peat sand sandstone

melange

#### Land Cover 2001 - Makaroro



#### Land Cover 2018 - Makaroro



## Land Use (LUCAS SubName) 1989 - Makaroro



## Land Use (LUCAS SubName) 2020 - Makaroro



Land Use (LUCAS) 1989 - Makaroro



## Land Use (LUCAS) 2020 - Makaroro



MfE: Stock Exclusion - Makaroro



Potential Indigenous Vegetation - Makaroro



#### Pre-Human Wetland Extent - Makaroro



QEII Covenants (as at 30.09.2024) - Makaroro



Riparian Assessment 2014 - Stock Access - Makaroro



Riparian Assessment 2014 - Riparian Class - Makaroro



## Riparian Shading Assessment - Makaroro



Roughness Areas- Makaroro



SedNET Net Bank Sediment - River Bank Erosion Yield - Makaroro



SedNET Sediment Budget 2020B - TotSedYld - Makaroro



SedNET Sediment Budget 2020B - TotSedYld - Makaroro



SMAP Relative Bypass Flow Susceptibility - Makaroro



# SMAP Nitrogen Leaching Susceptibility -