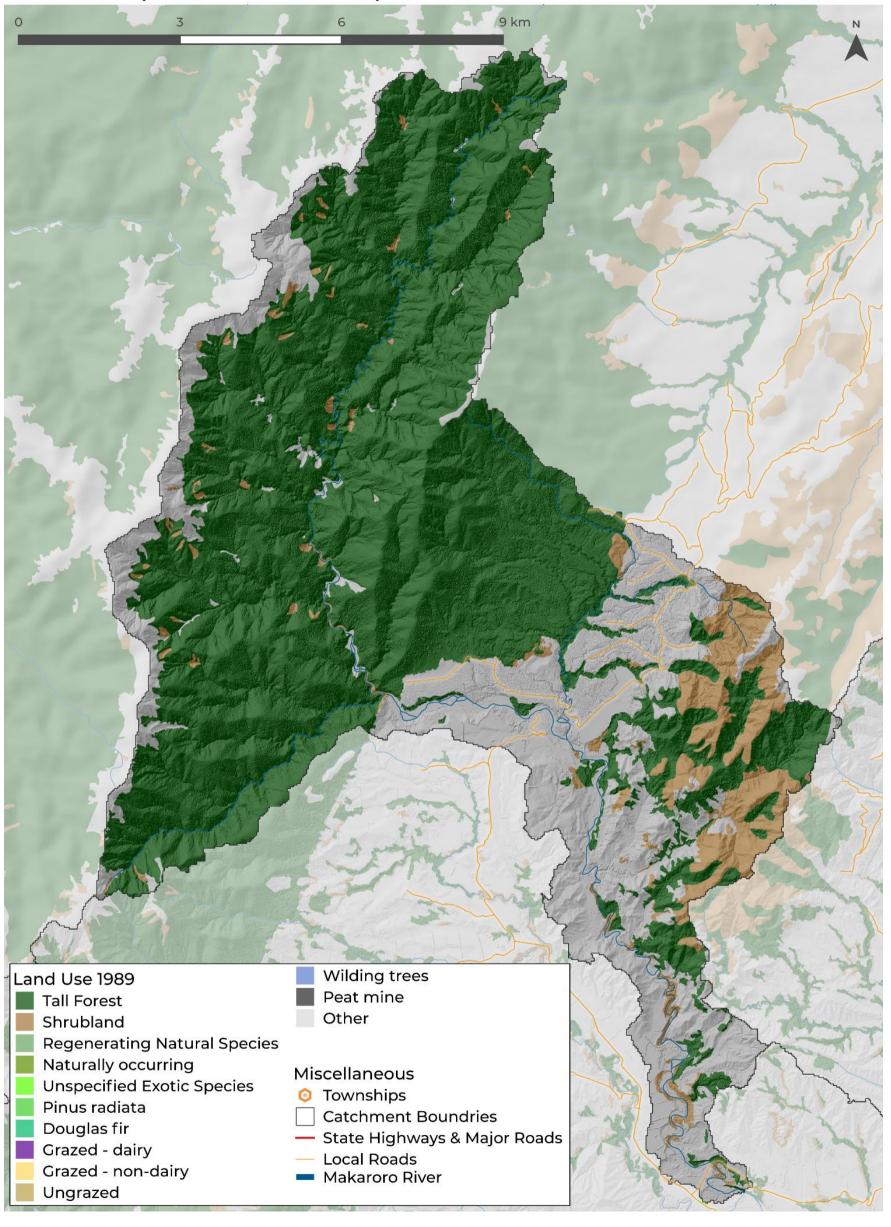

Catchment Appendices**

# Makaroro Catchment maps

These maps have been created as part of <u>THE BIG PICTURE PROJECT</u> and have been compiled as an appendix to the catchment planning project undertaken by EIS. While these maps maybe a useful resource for TLC, they are supplementary to the outputs provided as part of that project.

December 2024

#### Current Wetland Extent - Makaroro



## Flood Risk Areas - Makaroro



Geology QMAP : GNS - Makaroro 9 km Geology QMAP : GNS
1:250K geological units Miscellaneous breccia Townships claystone **Catchment Boundries** gravel — State Highways & Major Roads limestone Local Roads mudstone Makaroro River peat sand sandstone

melange

#### Land Cover 2001 - Makaroro



#### Land Cover 2018 - Makaroro



## Land Use (LUCAS SubName) 1989 - Makaroro



## Land Use (LUCAS SubName) 2020 - Makaroro



Land Use (LUCAS) 1989 - Makaroro



## Land Use (LUCAS) 2020 - Makaroro



MfE: Stock Exclusion - Makaroro



Potential Indigenous Vegetation - Makaroro



#### Pre-Human Wetland Extent - Makaroro



QEII Covenants (as at 30.09.2024) - Makaroro



Riparian Assessment 2014 - Stock Access - Makaroro



Riparian Assessment 2014 - Riparian Class - Makaroro



## Riparian Shading Assessment - Makaroro



Roughness Areas- Makaroro



SedNET Net Bank Sediment - River Bank Erosion Yield - Makaroro



SedNET Sediment Budget 2020B - TotSedYld - Makaroro



SedNET Sediment Budget 2020B - TotSedYld - Makaroro



SMAP Relative Bypass Flow Susceptibility - Makaroro



# SMAP Nitrogen Leaching Susceptibility - Makaroro



## SMAP Soil Order - Makaroro



#