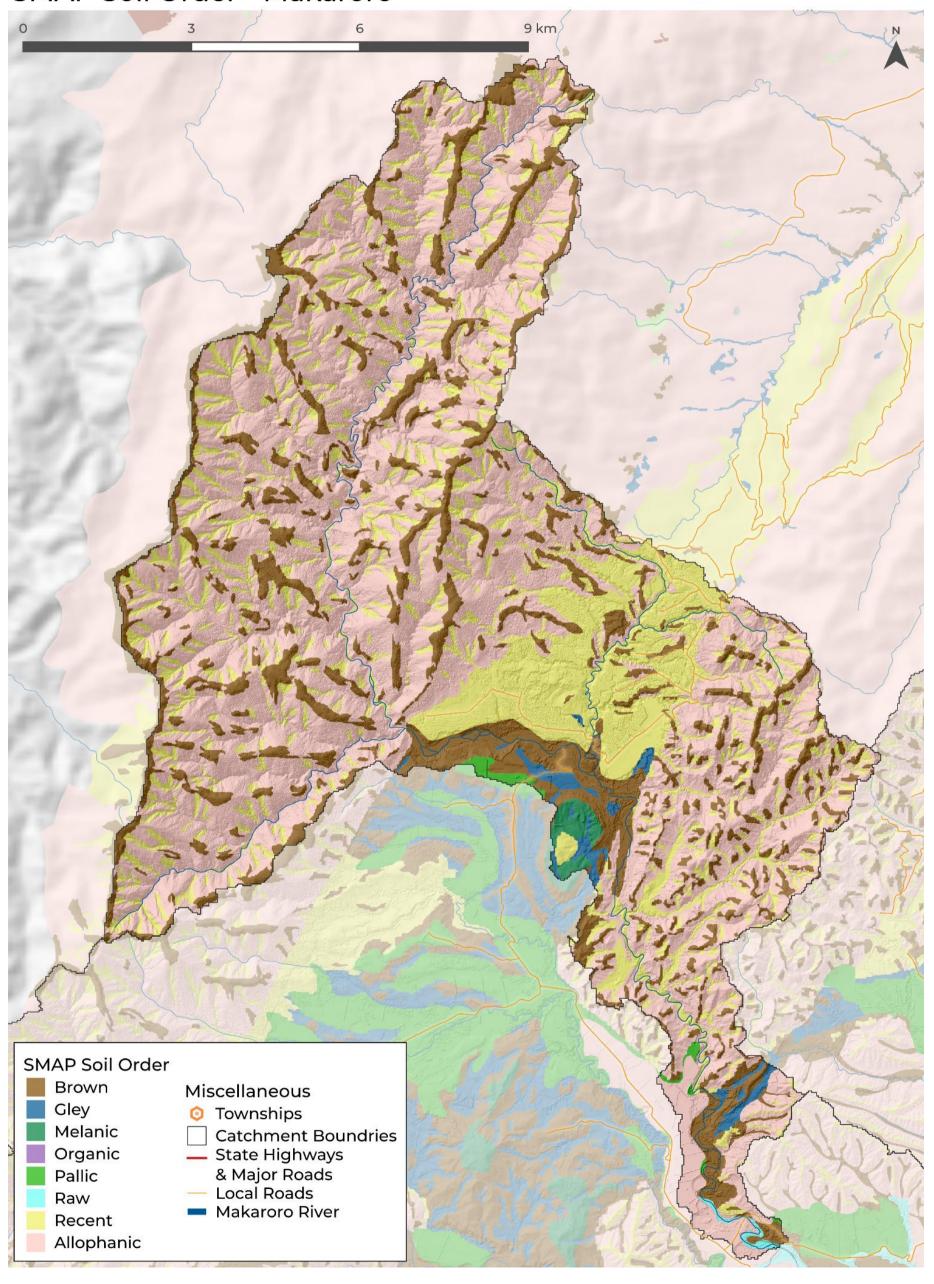

o



## Land Use (LUCAS SubName) 2020 - Makaroro



Land Use (LUCAS) 1989 - Makaroro



## Land Use (LUCAS) 2020 - Makaroro



MfE: Stock Exclusion - Makaroro



Potential Indigenous Vegetation - Makaroro



#### Pre-Human Wetland Extent - Makaroro



QEII Covenants (as at 30.09.2024) - Makaroro



Riparian Assessment 2014 - Stock Access - Makaroro



Riparian Assessment 2014 - Riparian Class - Makaroro



## Riparian Shading Assessment - Makaroro



Roughness Areas- Makaroro



SedNET Net Bank Sediment - River Bank Erosion Yield - Makaroro



SedNET Sediment Budget 2020B - TotSedYld - Makaroro



SedNET Sediment Budget 2020B - TotSedYld - Makaroro



SMAP Relative Bypass Flow Susceptibility - Makaroro



# SMAP Nitrogen Leaching Susceptibility - Makaroro



## SMAP Soil Order - Makaroro



# Sustainable Land Use Capability - Makaroro



Topographic Wetness Index - Makaroro



RUSLE - Revised Universal Soil Loss Equation - Makaroro