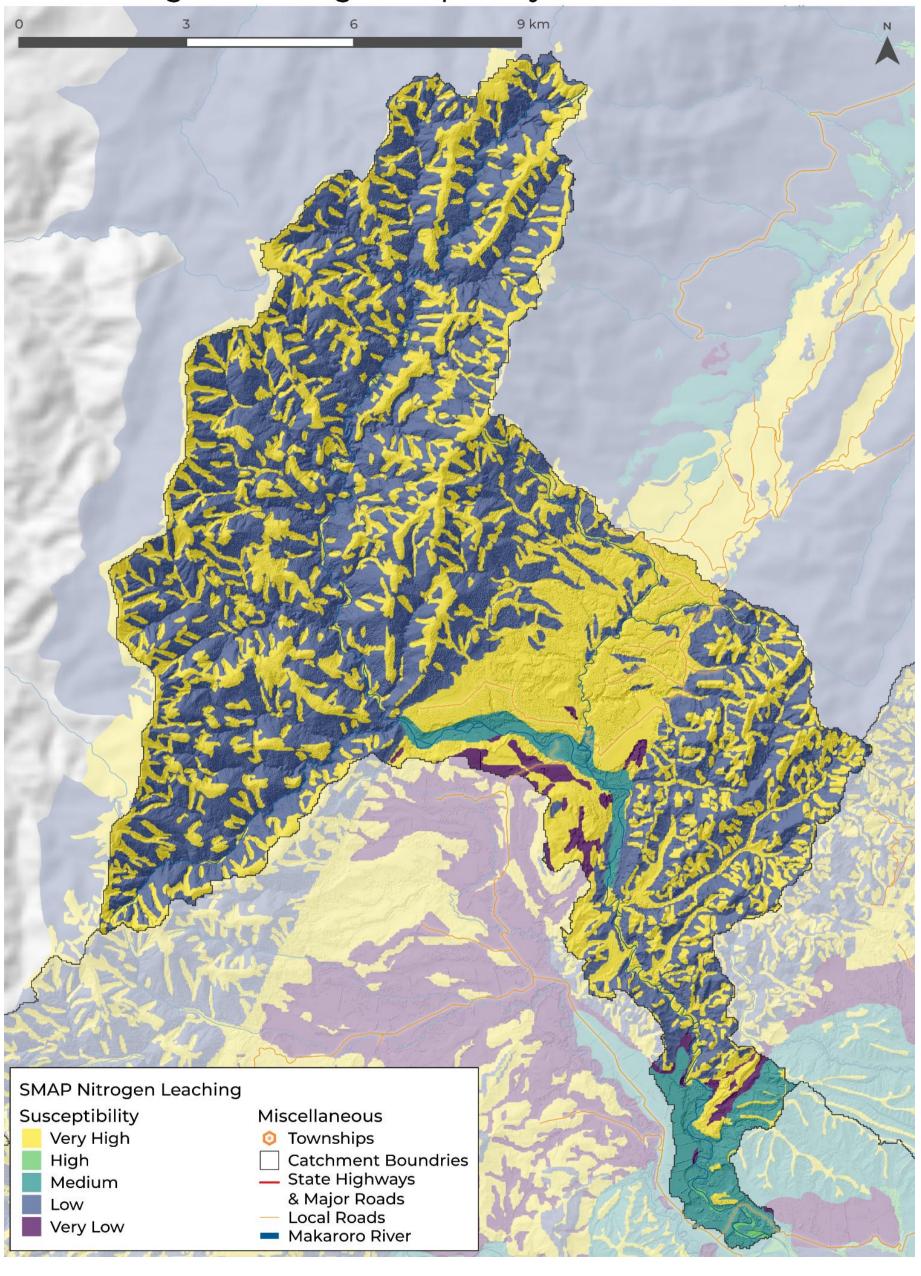

se (LUCAS SubName) 1989 - Makaroro



## Land Use (LUCAS SubName) 2020 - Makaroro



Land Use (LUCAS) 1989 - Makaroro



## Land Use (LUCAS) 2020 - Makaroro



MfE: Stock Exclusion - Makaroro



Potential Indigenous Vegetation - Makaroro



#### Pre-Human Wetland Extent - Makaroro



QEII Covenants (as at 30.09.2024) - Makaroro



Riparian Assessment 2014 - Stock Access - Makaroro



Riparian Assessment 2014 - Riparian Class - Makaroro



## Riparian Shading Assessment - Makaroro



Roughness Areas- Makaroro



SedNET Net Bank Sediment - River Bank Erosion Yield - Makaroro



SedNET Sediment Budget 2020B - TotSedYld - Makaroro



SedNET Sediment Budget 2020B - TotSedYld - Makaroro



SMAP Relative Bypass Flow Susceptibility - Makaroro



# SMAP Nitrogen Leaching Susceptibility - Makaroro



## SMAP Soil Order - Makaroro



# Sustainable Land Use Capability - Makaroro



Topographic Wetness Index - Makaroro



RUSLE - Revised Universal Soil Loss Equation - Makaroro