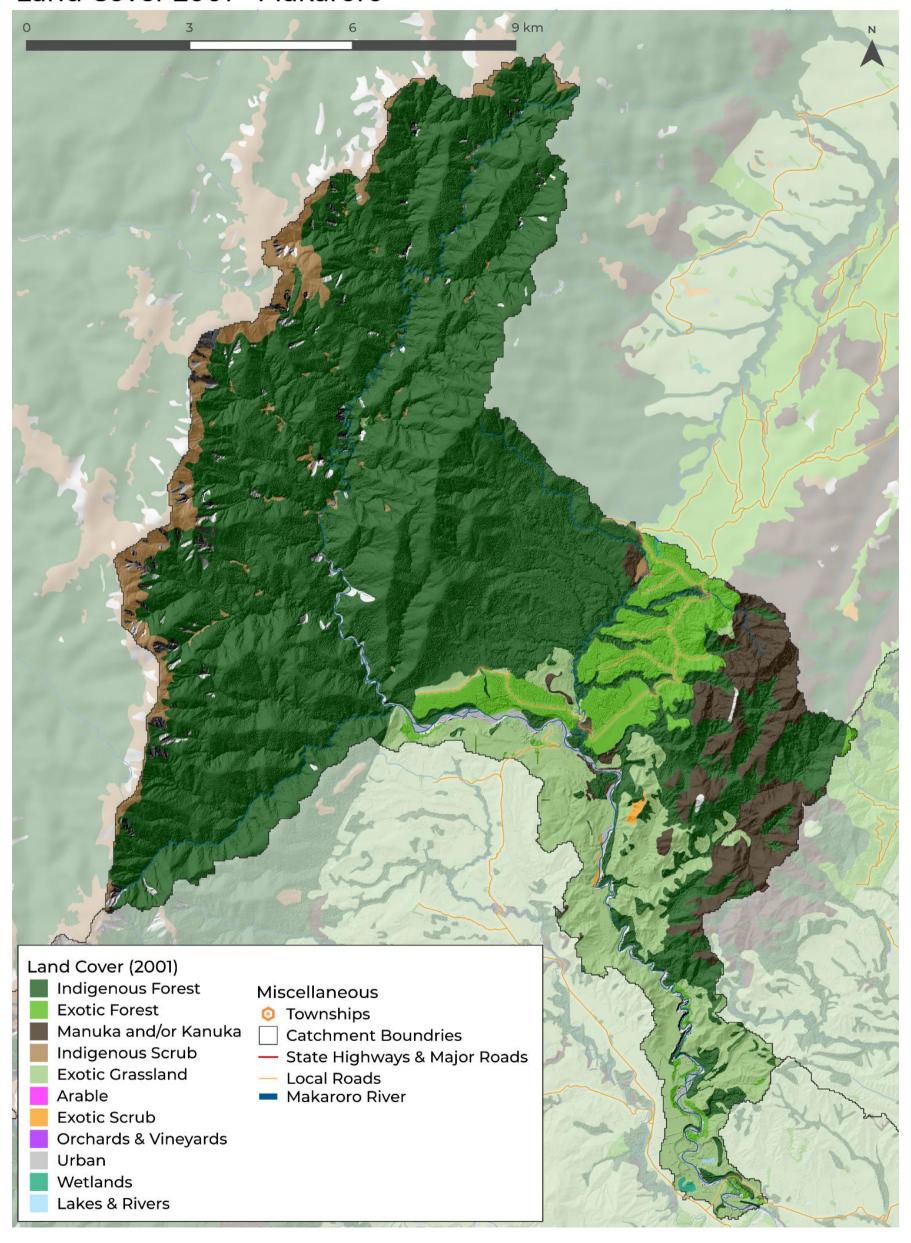

#### **Tukituki Land Care: Catchment Appendices**

# Makaroro Catchment maps

These maps have been created as part of <u>THE BIG PICTURE PROJECT</u> and have been compiled as an appendix to the catchment planning project undertaken by EIS. While these maps maybe a useful resource for TLC, they are supplementary to the outputs provided as part of that project.

December 2024

#### Current Wetland Extent - Makaroro



## Flood Risk Areas - Makaroro



Geology QMAP : GNS - Makaroro 9 km Geology QMAP : GNS
1:250K geological units Miscellaneous breccia Townships claystone **Catchment Boundries** gravel — State Highways & Major Roads limestone Local Roads mudstone Makaroro River peat sand sandstone

melange

#### Land Cover 2001 - Makaroro



#### Land Cover 2018 - Makaroro



## Land Use (LUCAS SubName) 1989 - Makaroro



## Land Use (LUCAS SubName) 2020 - Makaroro



Land Use (LUCAS) 1989 - Makaroro



## Land Use (LUCAS) 2020 - Makaroro



MfE: Stock Exclusion - Makaroro



Potential Indigenous Vegetation - Makaroro



#### Pre-Human Wetland Extent - Makaroro



QEII Covenants (as at 30.09.2024) - Makaroro



Riparian Assessment 2014 - Stock Access - Makaroro



Riparian Assessment 2014 - Riparian Class - Makaroro



## Riparian Shading Assessment - Makaroro



Roughness Areas- Makaroro



SedNET Net Bank Sediment - River Bank Erosion Yield - Makaroro



SedNET Sediment Budget 2020B - TotSedYld - Makaroro



SedNET Sediment Budget 2020B - TotSedYld - Makaroro



SMAP Relative Bypass Flow Susceptibility - Makaroro



# SMAP