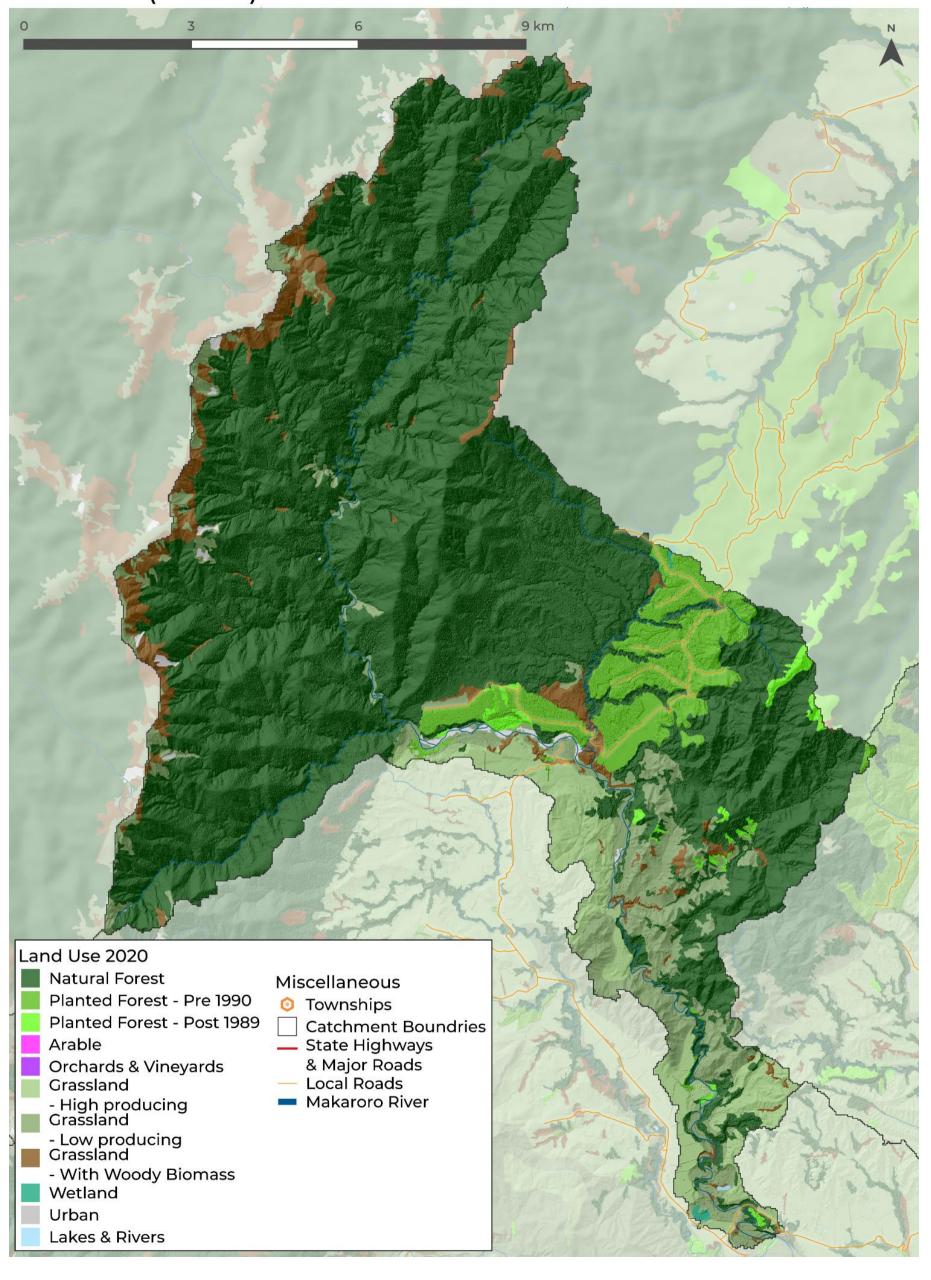

## Land Use (LUCAS SubName) 2020 - Makaroro

Land Use (LUCAS) 1989 - Makaroro

## Land Use (LUCAS) 2020 - Makaroro

MfE: Stock Exclusion - Makaroro

Potential Indigenous Vegetation - Makaroro